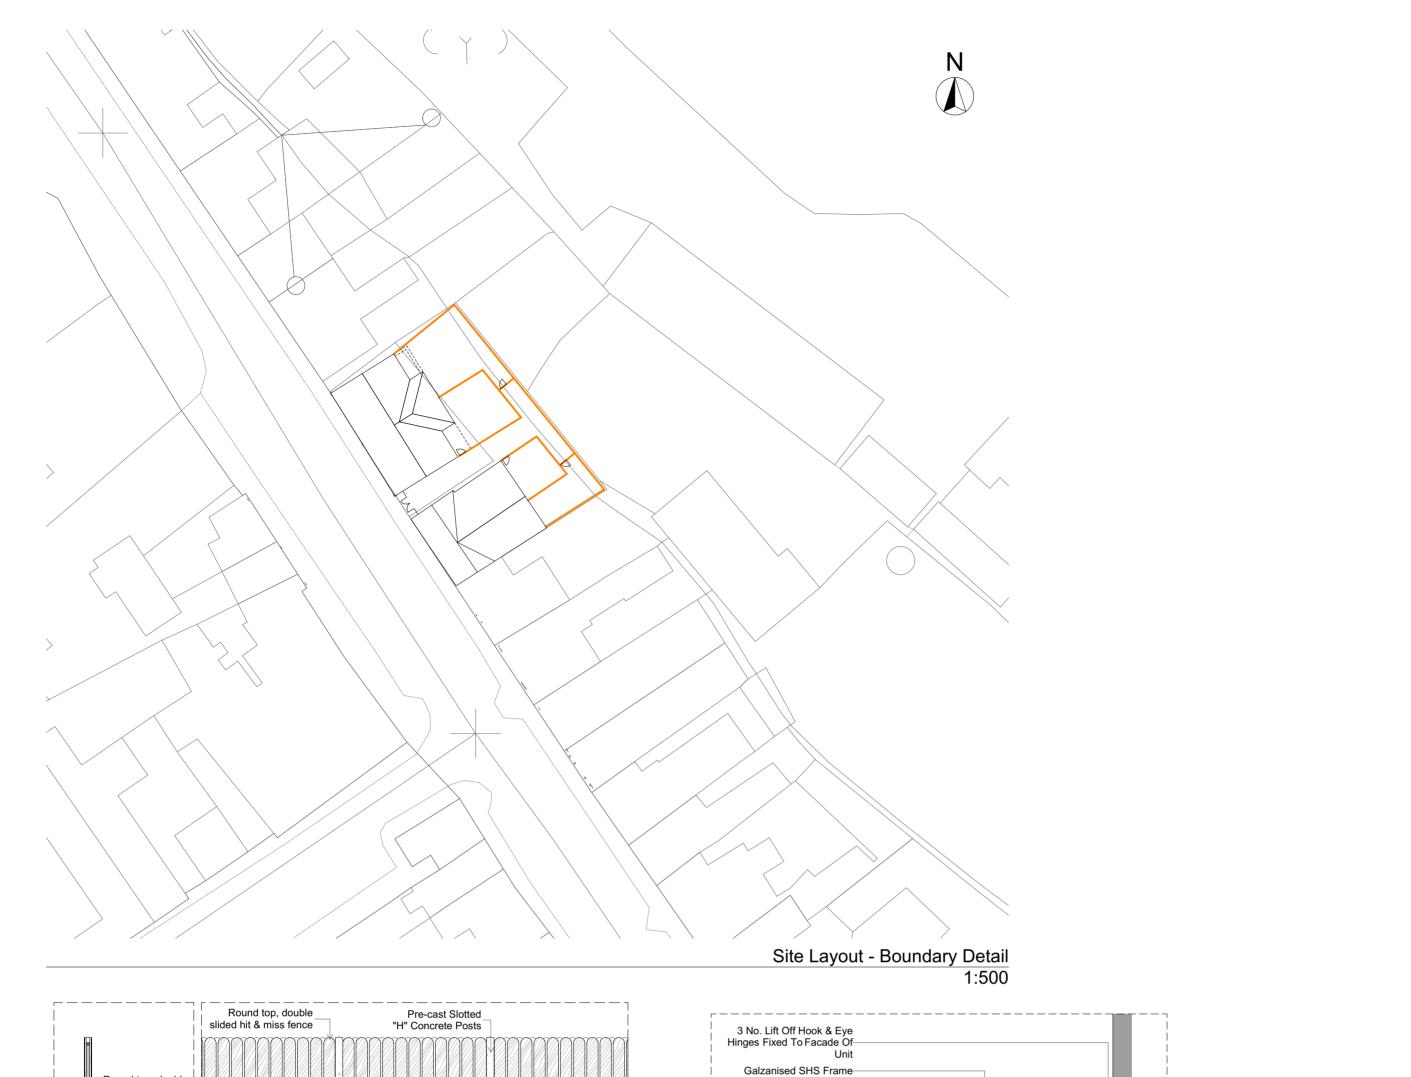

Pre-cast Slotted Concrete Posts

|                                                          |                  | L              |
|----------------------------------------------------------|------------------|----------------|
| Round Top, Double<br>Sided Hit & Miss<br>Fence           |                  | Facade of Unit |
|                                                          |                  | l              |
| Pre-cast Concrete<br>Gravelboards<br>Lockable Gate Latch | Side Access Path |                |

Garden Gate 1:20

Comhairle Contae an Chabháin Cavan County Council

| Cavan |            | County Council |             |             |
|-------|------------|----------------|-------------|-------------|
|       |            |                |             |             |
| Rev   | Issue Date | D              | Description | Approved by |