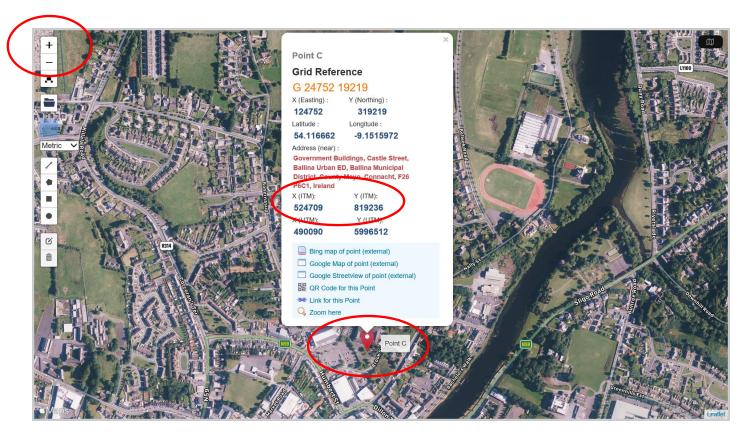

- Use the enlarge (+) or reduce (-) icons with your mouse to bring up an enlarged area/location of where proposed project will be based.
- Place your mouse pointer on the exact location and press the right button on your mouse – This will create a point with exact coordinates.
- Please note and record the X (ITM) 6 Digit coordinate and the Y(ITM) 6
  Digit coordinate.