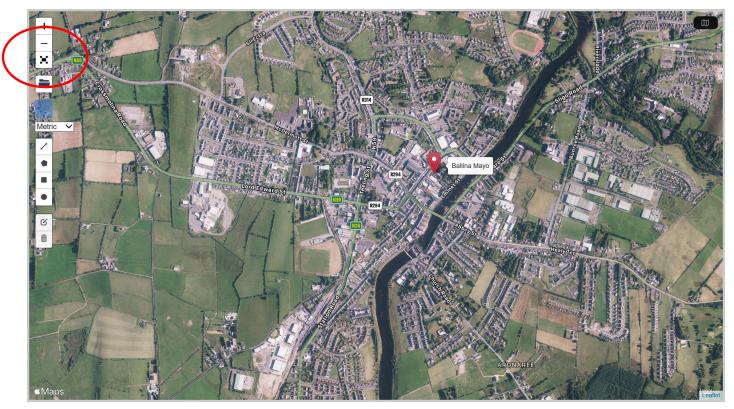

- Use the enlarge (+) or reduce (-) icons with your mouse to bring up an enlarged area/location of where proposed project will be based.
- Place your mouse pointer on the exact location and press the right button on your mouse – This will create a point with exact coordinates.
- Please note and record the X (ITM) 6 Digit coordinate and the Y(ITM) 6
  Digit coordinate.