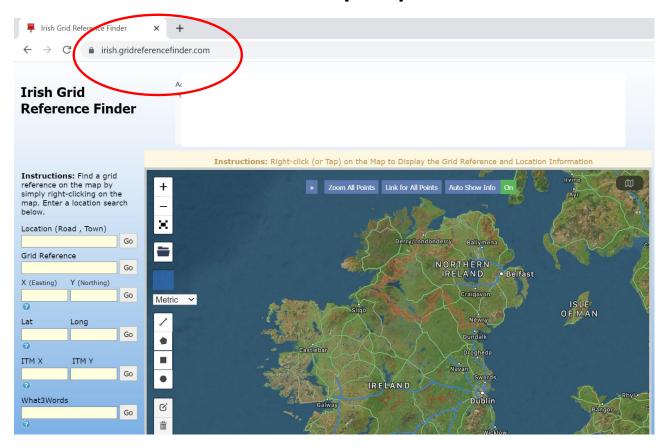

## How to find location XY co-ordinates in Irish Transverse Mercator (ITM) format.

• Go to the following website: <a href="https://irish.gridreferencefinder.com/">https://irish.gridreferencefinder.com/</a>