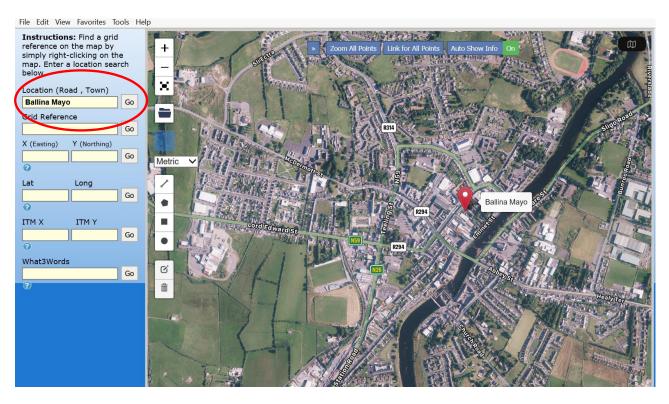

 Enter a general location into the search field where the proposed Project will be based and select GO

• Expand the map to full screen

 Using your mouse and pressing on your left mouse button scroll the map to a more exact location of where the proposed project will be based.