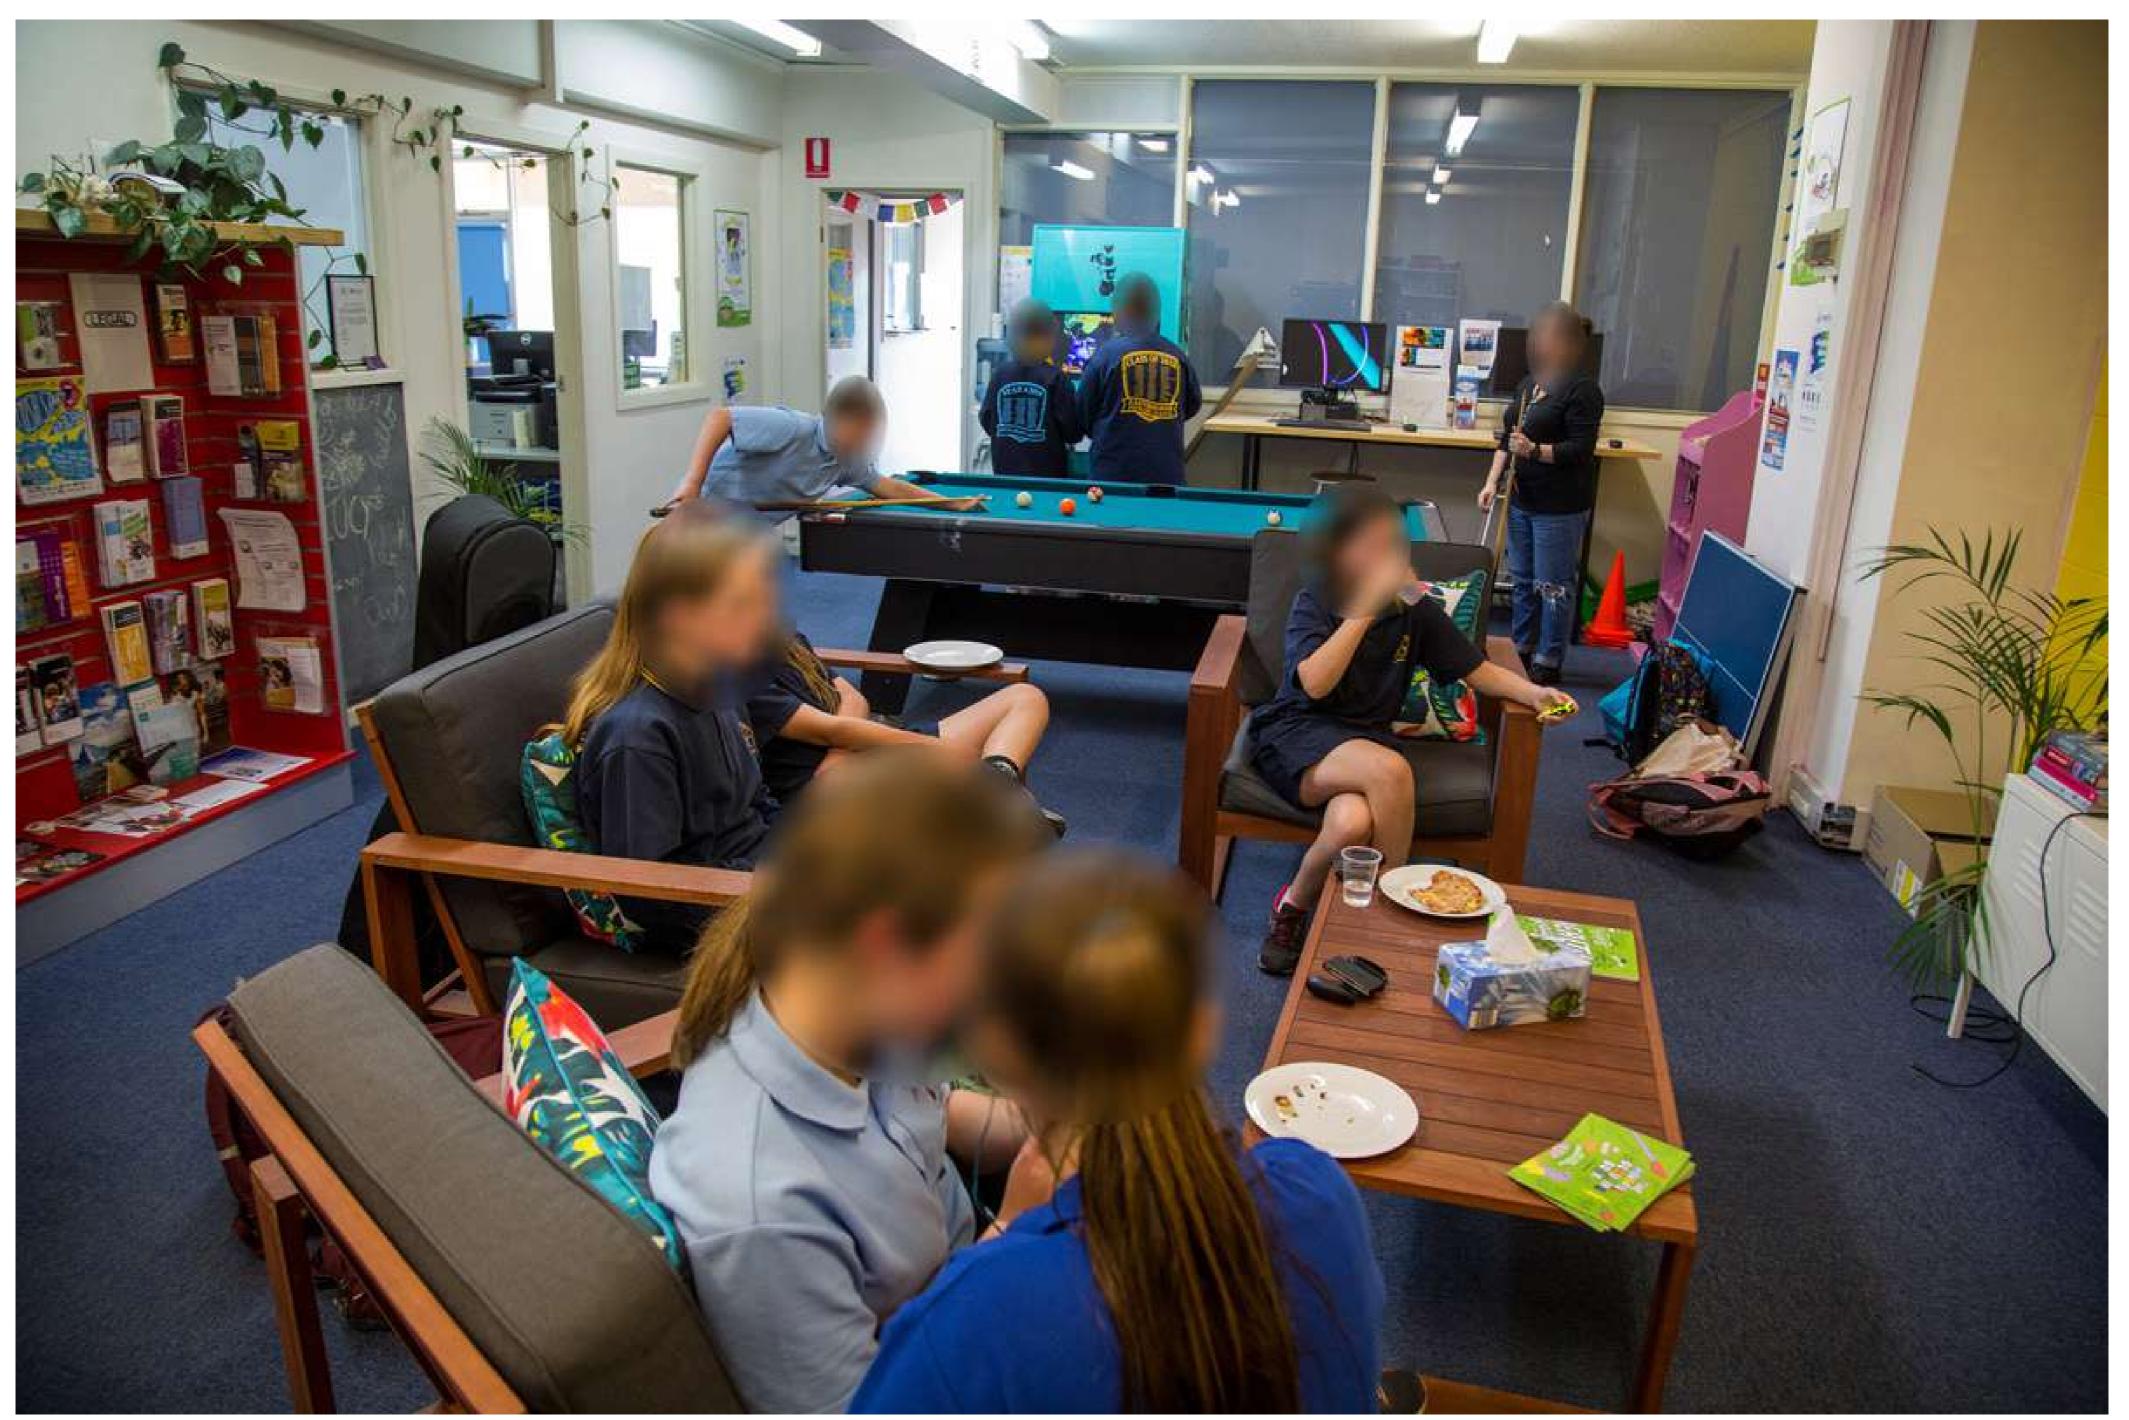

### 07 - Youth

- 7A 'Hang Out' Communal Space
- 7B Practice, Rehersal, Showcase Facility
- 7C All-Weather Physical Activity Facilies 'Teen Space'
- 7D Multi Generational Sensory Garden Space

- 3E Enhanced Facilities for Community 3F - All-Weather Playing Surface
- 3G Enhanced Interpretation

7E - Water/River Programmes 7F - Digital and Technology Facilities 7G - Equipment Storage