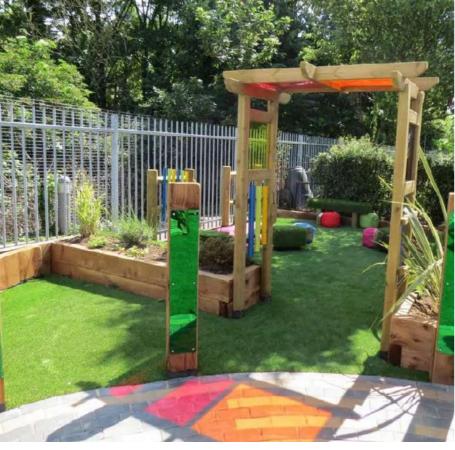

### 07 - Youth

- 7A 'Hang Out' Communal Space
- 7B Practice, Rehersal, Showcase Facility
- 7C All-Weather Physical Activity Facilies 'Teen Space'
- 7D Multi Generational Sensory Garden Space

- 3E Enhanced Facilities for Community 3F - All-Weather Playing Surface
- 3G Enhanced Interpretation