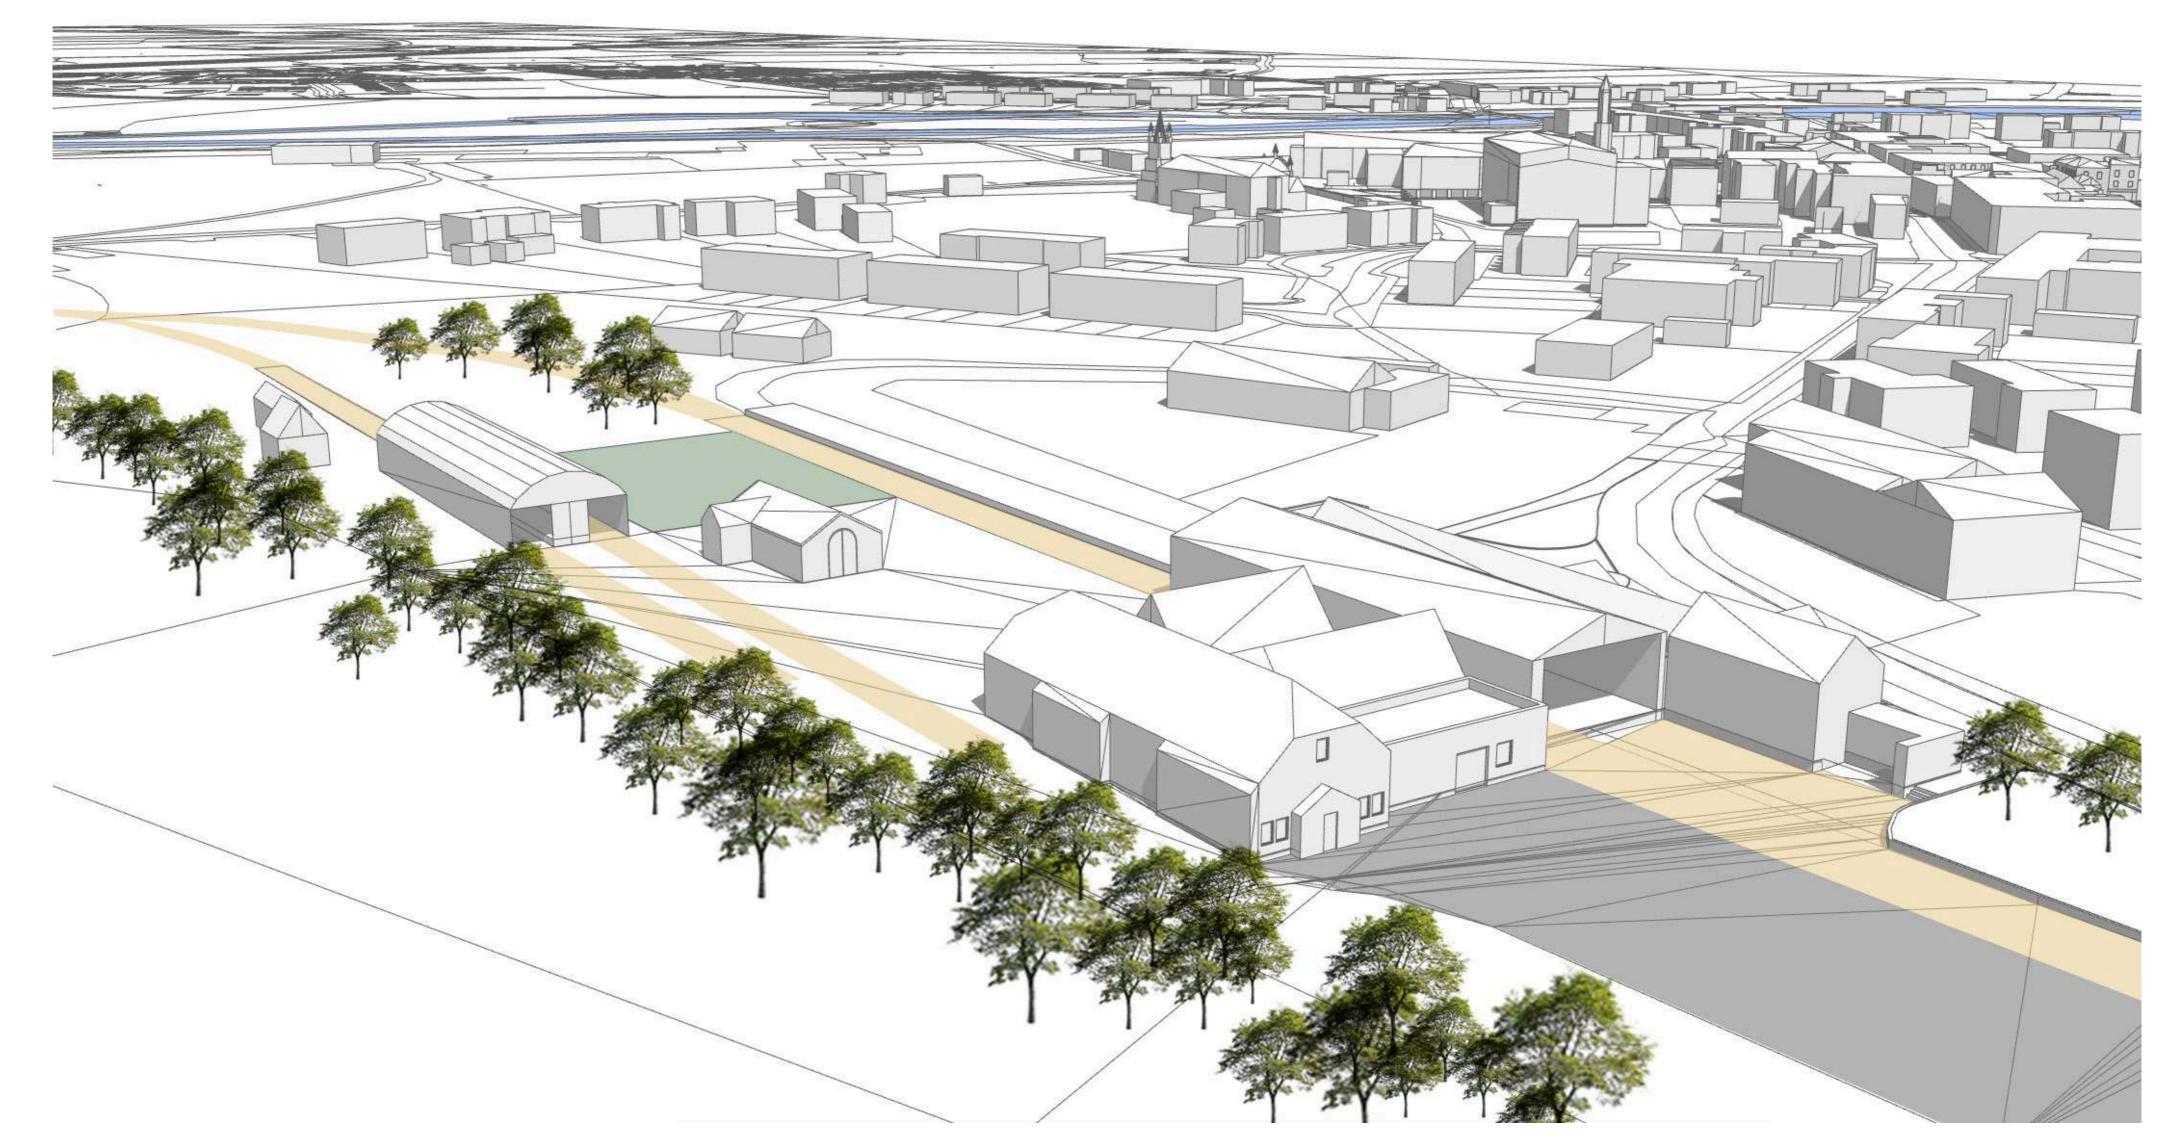

### 03 - Railway Complex

3A - Velorail link to Turbet Island(Approx 650m)
3B - Enhanced Mens/Hens Shed Facilities
3C - Narrow Gauge Track
3D - Wide Gauge Track

# **03 - KEY PROJECTS VISUALISATION**

| RAILWAY<br>COMPLEX     | Railway Station                                                                                                                                                                                                                                                             | Carl and |
|------------------------|-----------------------------------------------------------------------------------------------------------------------------------------------------------------------------------------------------------------------------------------------------------------------------|----------|
|                        | Velorail approx. 650m length                                                                                                                                                                                                                                                |          |
| RAILWAY                | Railway Station                                                                                                                                                                                                                                                             |          |
| COMPLEX                | Enhanced hen's and men's shed with<br>possible visitor access to view<br>conservation works to carriages                                                                                                                                                                    |          |
| RAILWAY                | Railway Station                                                                                                                                                                                                                                                             |          |
| COMPLEX                | Narrow gauge track approx. 1.5km length                                                                                                                                                                                                                                     |          |
| RAILWAY<br>COMPLEX     | Railway Station                                                                                                                                                                                                                                                             |          |
|                        | Wide gauge track approx. 1.5km length                                                                                                                                                                                                                                       |          |
| RAILWAY                | Railway Station                                                                                                                                                                                                                                                             |          |
| COMPLEX                | Enhanced existing conference facilities                                                                                                                                                                                                                                     |          |
| RAILWAY                | Railway Station                                                                                                                                                                                                                                                             |          |
| COMPLEX                | Existing all-weather facility for use by clubs, and available for rent.                                                                                                                                                                                                     |          |
| PUBLIC                 | Town Public Realm                                                                                                                                                                                                                                                           |          |
| REALM                  | New civic square and public realm<br>enhancement between two churches and<br>rear of library                                                                                                                                                                                |          |
| TOURISM/<br>HERITAGE & | Town Tourism Heritage Ecology                                                                                                                                                                                                                                               |          |
| COMMUNITY              | Visitor trailhead with enhanced tourism heritage and ecology trails                                                                                                                                                                                                         |          |
| BUILDING<br>VACANCY    | <b>Town [Community &amp; Enterprise}</b><br>Reuse and extension of existing building<br>on brownfield site on main street to<br>provide community and economic<br>facilities. i.e. remote working, arts,<br>training, jobseekers, offices, youth<br>rehearsal meetings etc. |          |
| BUILDING               | Town                                                                                                                                                                                                                                                                        |          |
| VACANCY                | Reuse and extension of existing buildings                                                                                                                                                                                                                                   |          |