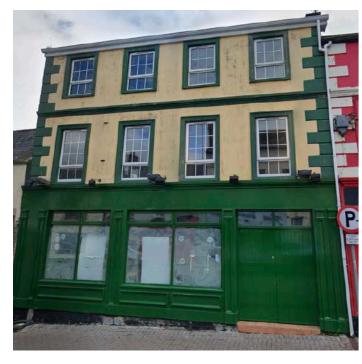

### **Economic Developmen**

- 4A Demonstration project for urban infill, redevelop ing site with remote working and meeting rooms
- 4B Enhanced interpretation and facilities at railway
- 4C Enhanced facilities, blueway at river
- 4D Town Hall Civic Centre with information point and trail head
- 4E Enhanced cultural, ecological and heritage trails
- 4F Belturbet and Ballyconnell greenway
- 4G Enhanced public realm to encourage and increase dwell time