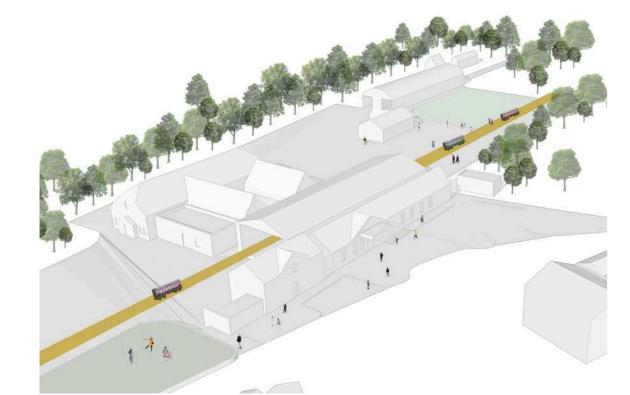

### Key projects Location Map

# **03 - KEY PROJECTS VISUALISATION**

| RAILWAY<br>COMPLEX     | Railway Station                                                                                                                                                                                                                                                             | Carl and |
|------------------------|-----------------------------------------------------------------------------------------------------------------------------------------------------------------------------------------------------------------------------------------------------------------------------|----------|
|                        | Velorail approx. 650m length                                                                                                                                                                                                                                                |          |
| RAILWAY                | Railway Station                                                                                                                                                                                                                                                             |          |
| COMPLEX                | Enhanced hen's and men's shed with<br>possible visitor access to view<br>conservation works to carriages                                                                                                                                                                    |          |
| RAILWAY                | Railway Station                                                                                                                                                                                                                                                             |          |
| COMPLEX                | Narrow gauge track approx. 1.5km length                                                                                                                                                                                                                                     |          |
| RAILWAY<br>COMPLEX     | Railway Station                                                                                                                                                                                                                                                             |          |
|                        | Wide gauge track approx. 1.5km length                                                                                                                                                                                                                                       |          |
| RAILWAY                | Railway Station                                                                                                                                                                                                                                                             |          |
| COMPLEX                | Enhanced existing conference facilities                                                                                                                                                                                                                                     |          |
| RAILWAY                | Railway Station                                                                                                                                                                                                                                                             |          |
| COMPLEX                | Existing all-weather facility for use by clubs, and available for rent.                                                                                                                                                                                                     |          |
| PUBLIC                 | Town Public Realm                                                                                                                                                                                                                                                           |          |
| REALM                  | New civic square and public realm<br>enhancement between two churches and<br>rear of library                                                                                                                                                                                |          |
| TOURISM/<br>HERITAGE & | Town Tourism Heritage Ecology                                                                                                                                                                                                                                               |          |
| COMMUNITY              | Visitor trailhead with enhanced tourism heritage and ecology trails                                                                                                                                                                                                         |          |
| BUILDING<br>VACANCY    | <b>Town [Community &amp; Enterprise}</b><br>Reuse and extension of existing building<br>on brownfield site on main street to<br>provide community and economic<br>facilities. i.e. remote working, arts,<br>training, jobseekers, offices, youth<br>rehearsal meetings etc. |          |
| BUILDING               | Town                                                                                                                                                                                                                                                                        |          |
| VACANCY                | Reuse and extension of existing buildings                                                                                                                                                                                                                                   |          |