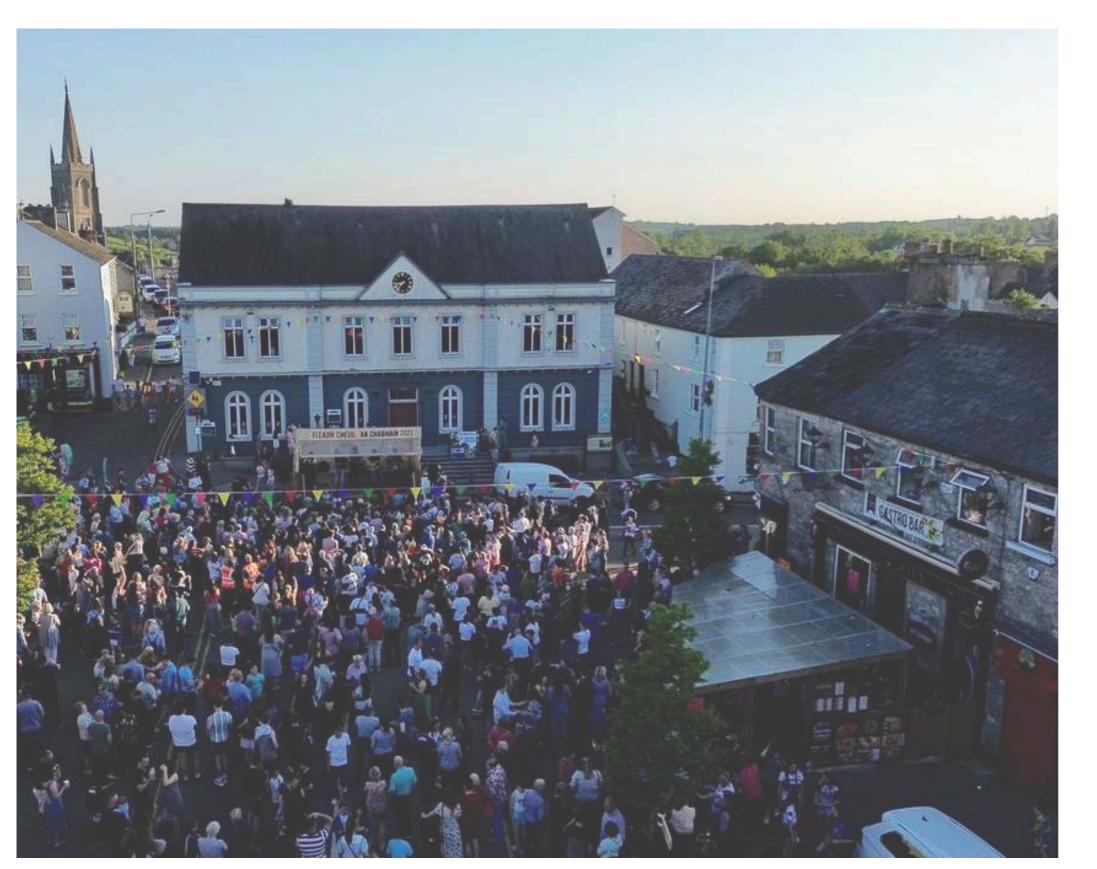

The objective of the public consultation event was to engage and involve local service providers, community groups, members of the public, minority groups, target groups and stakeholders in analysing and testing the needs of Belturbet and the requirements for the community, tourism and enterprise hub.

One to one meetings were held with key stakeholders including members of Belturbet Community Development Association, businesses, Cavan County Council Elected Members, CMETB, heritage and cultural groups, sporting organisations and community groups, to gain further feedback and local insights.
 The event gathered valuable input, feedback and perspectives from a diverse range of participants to inform the design team at the early stages of the process.