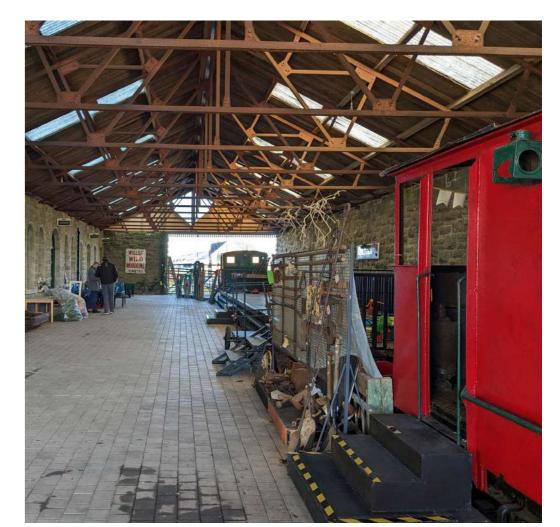

### 03 - Railway Complex

3A - Velorail link to Turbet Island(Approx 650m)
3B - Enhanced Mens/Hens Shed Facilities
3C - Narrow Gauge Track
3D - Wide Gauge Track