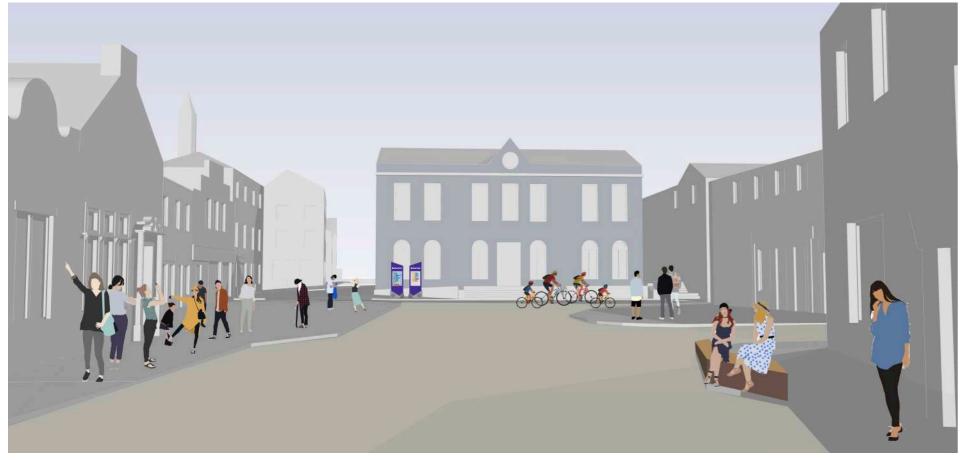

### 02 - Public Realm

- 2A Public square to rear of Town Hall Civic Centre
- 2B Public Square on Main Street at The Diamond
- 2C Public Meeting Pockets on Main Street

### **Economic Developmen**

- 4A Demonstration project for urban infill, redevelop ing site with remote working and meeting rooms
- 4B Enhanced interpretation and facilities at railway
- 4C Enhanced facilities, blueway at river
- 4D Town Hall Civic Centre with information point and trail head
- 4E Enhanced cultural, ecological and heritage trails
- 4F Belturbet and Ballyconnell greenway
- 4G Enhanced public realm to encourage and increase dwell time

### 08 - Tourism / Heritage / Ecology

- 8A Trail head and information point
- 8B Enhanced interpretation at Town Hall Civic Centre
- 8C Enhanced facilities along trails and river
- 8D Enhanced biodiversity, ecology and greenway