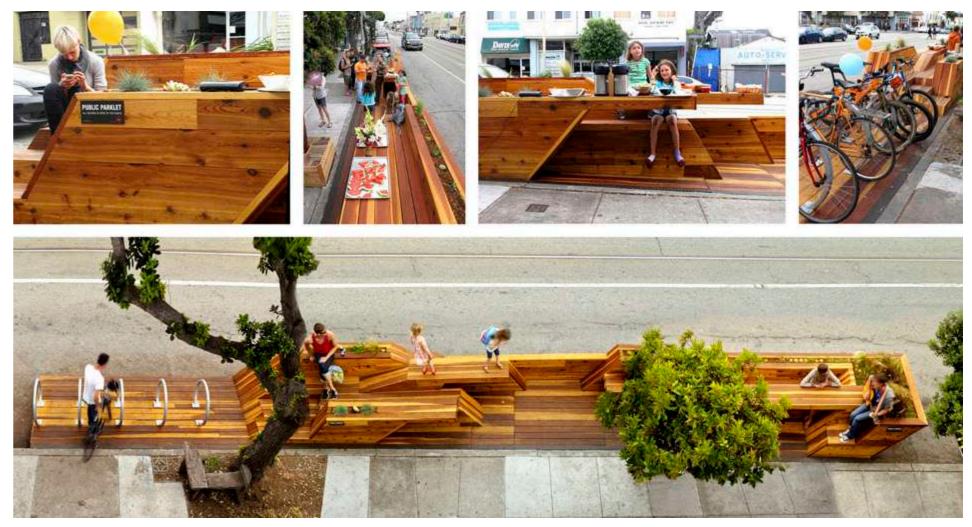

### **Economic Developmen**

- 4A Demonstration project for urban infill, redevelop ing site with remote working and meeting rooms
- 4B Enhanced interpretation and facilities at railway
- 4C Enhanced facilities, blueway at river
- 4D Town Hall Civic Centre with information point and trail head
- 4E Enhanced cultural, ecological and heritage trails
- 4F Belturbet and Ballyconnell greenway
- 4G Enhanced public realm to encourage and increase dwell time