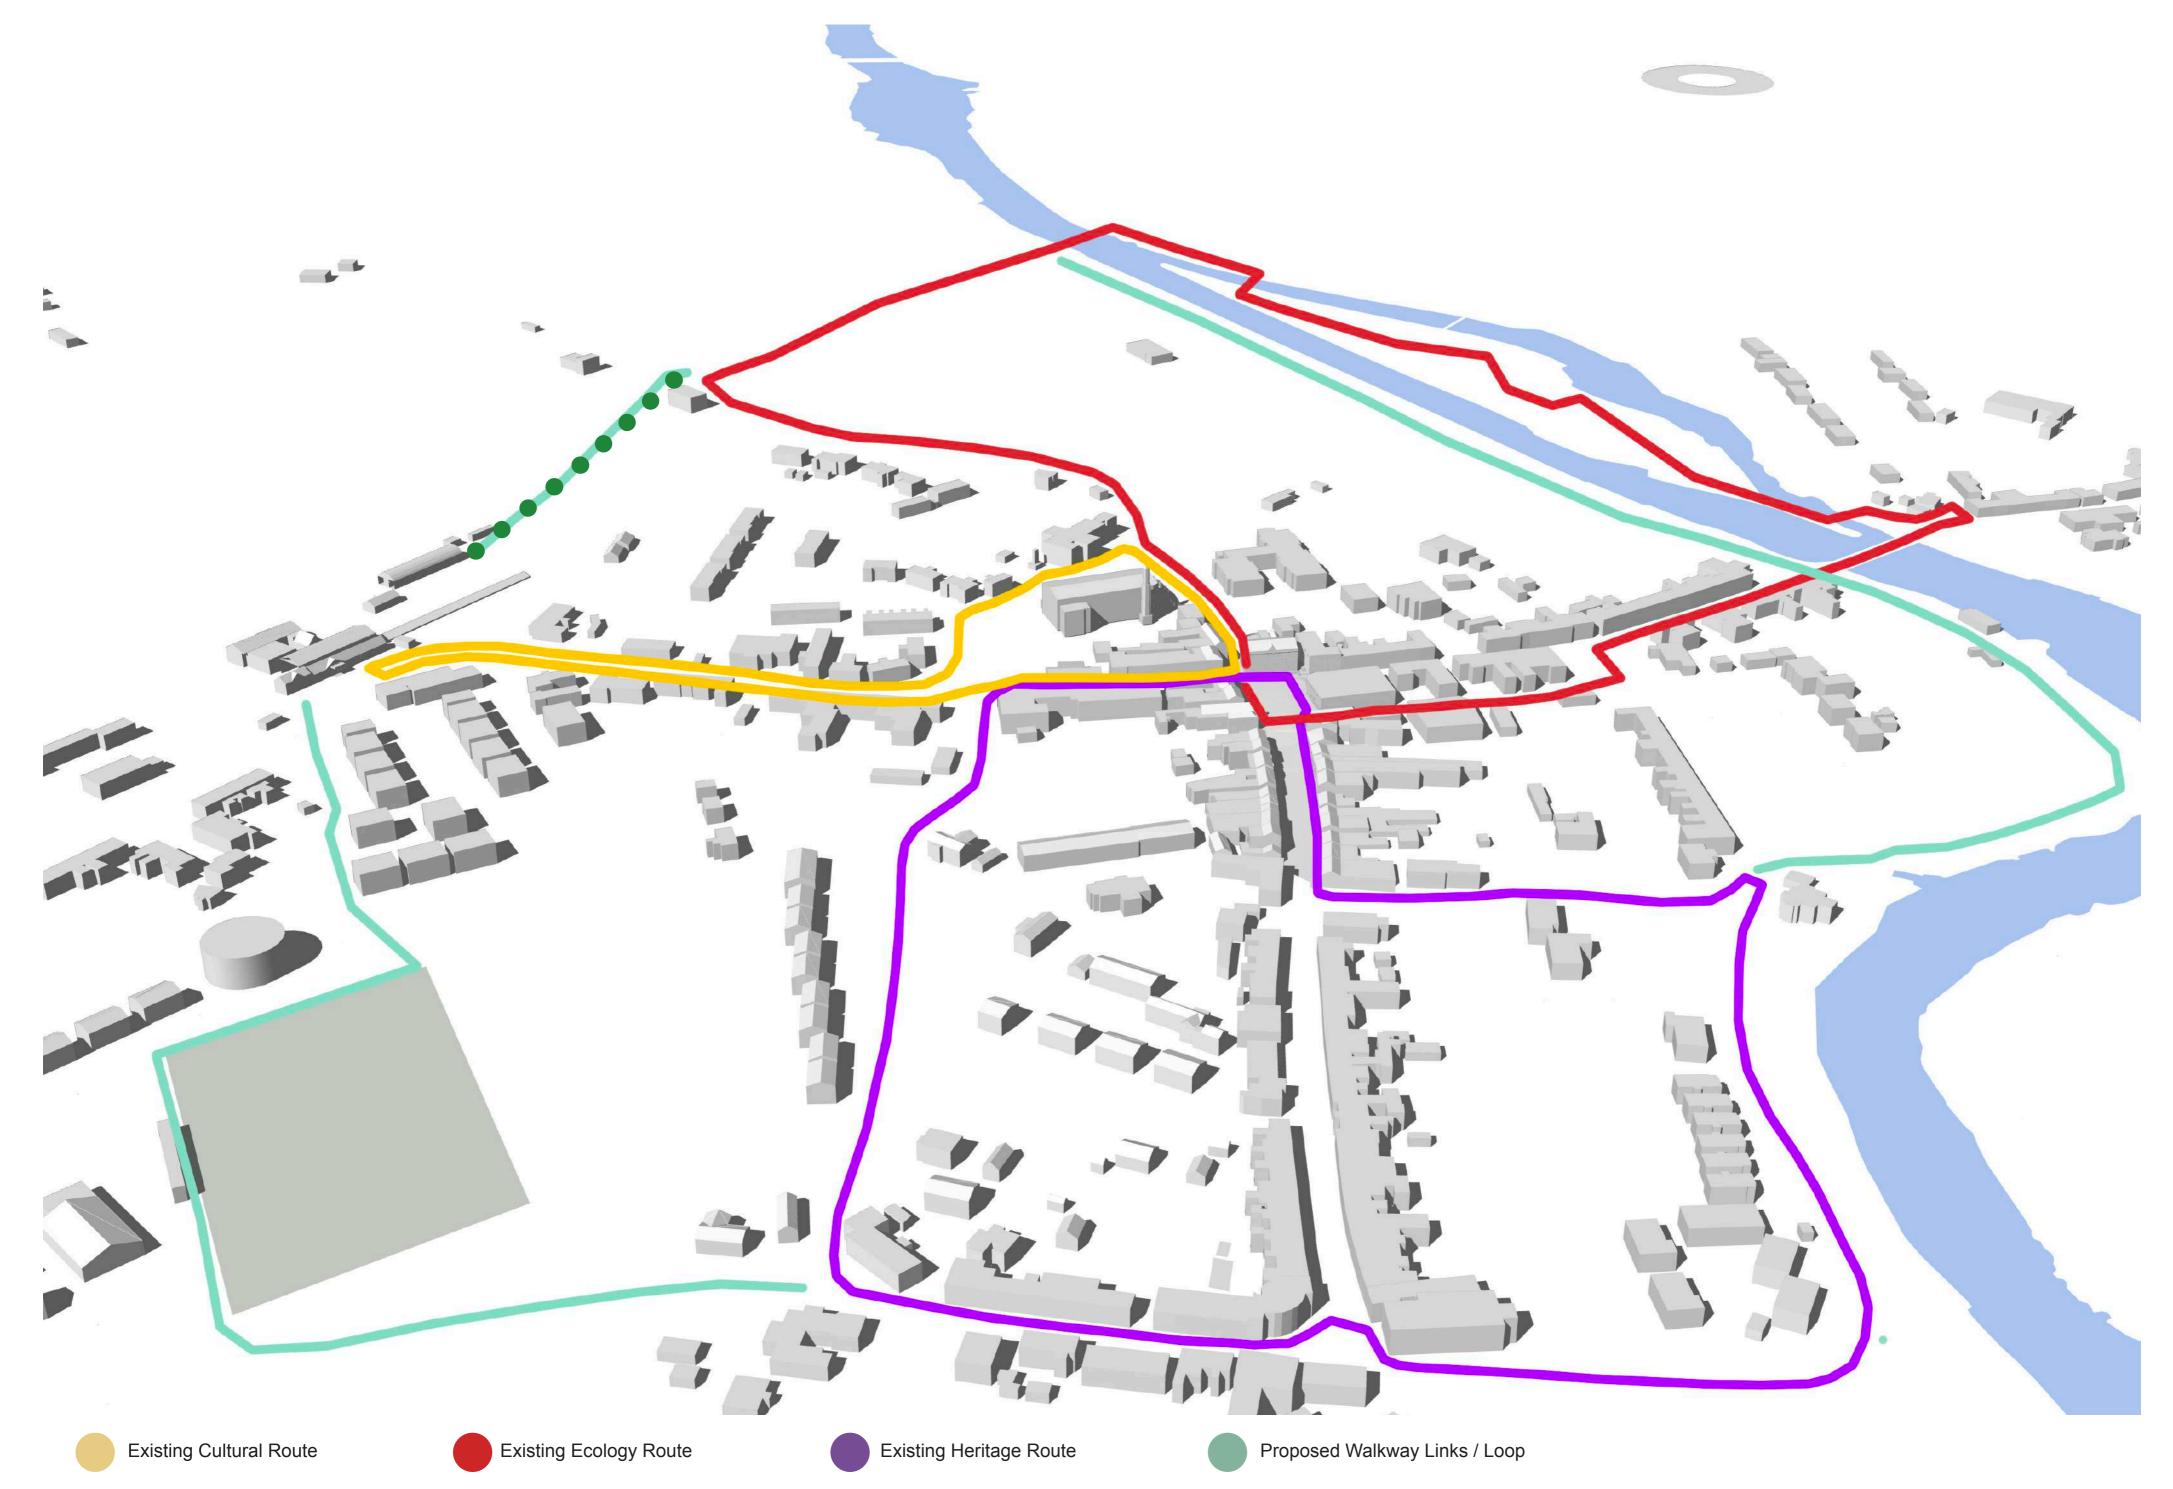

### 08 - Tourism / Heritage / Ecology

- 8A Trail head and information point
- 8B Enhanced interpretation at Town Hall Civic Centre
- 8C Enhanced facilities along trails and river
- 8D Enhanced biodiversity, ecology and greenway

The feedback and ideas were categorised under the following headings:

Building Vacancy and Dereliction
Public Realm
Railway Complex
Economic Development
Climate
Community Engagement
Youth
Community Tourism and Enterprise
Tourism/Heritage/Ecology

CN

Cavan

These headings encapsulate the opportunities that were identified at the public consultation and the various studies carried out by the

CAVAN COUNTY DEVELOPMENT PLAN

INCORPORATING A LOCAL AREA PLAN