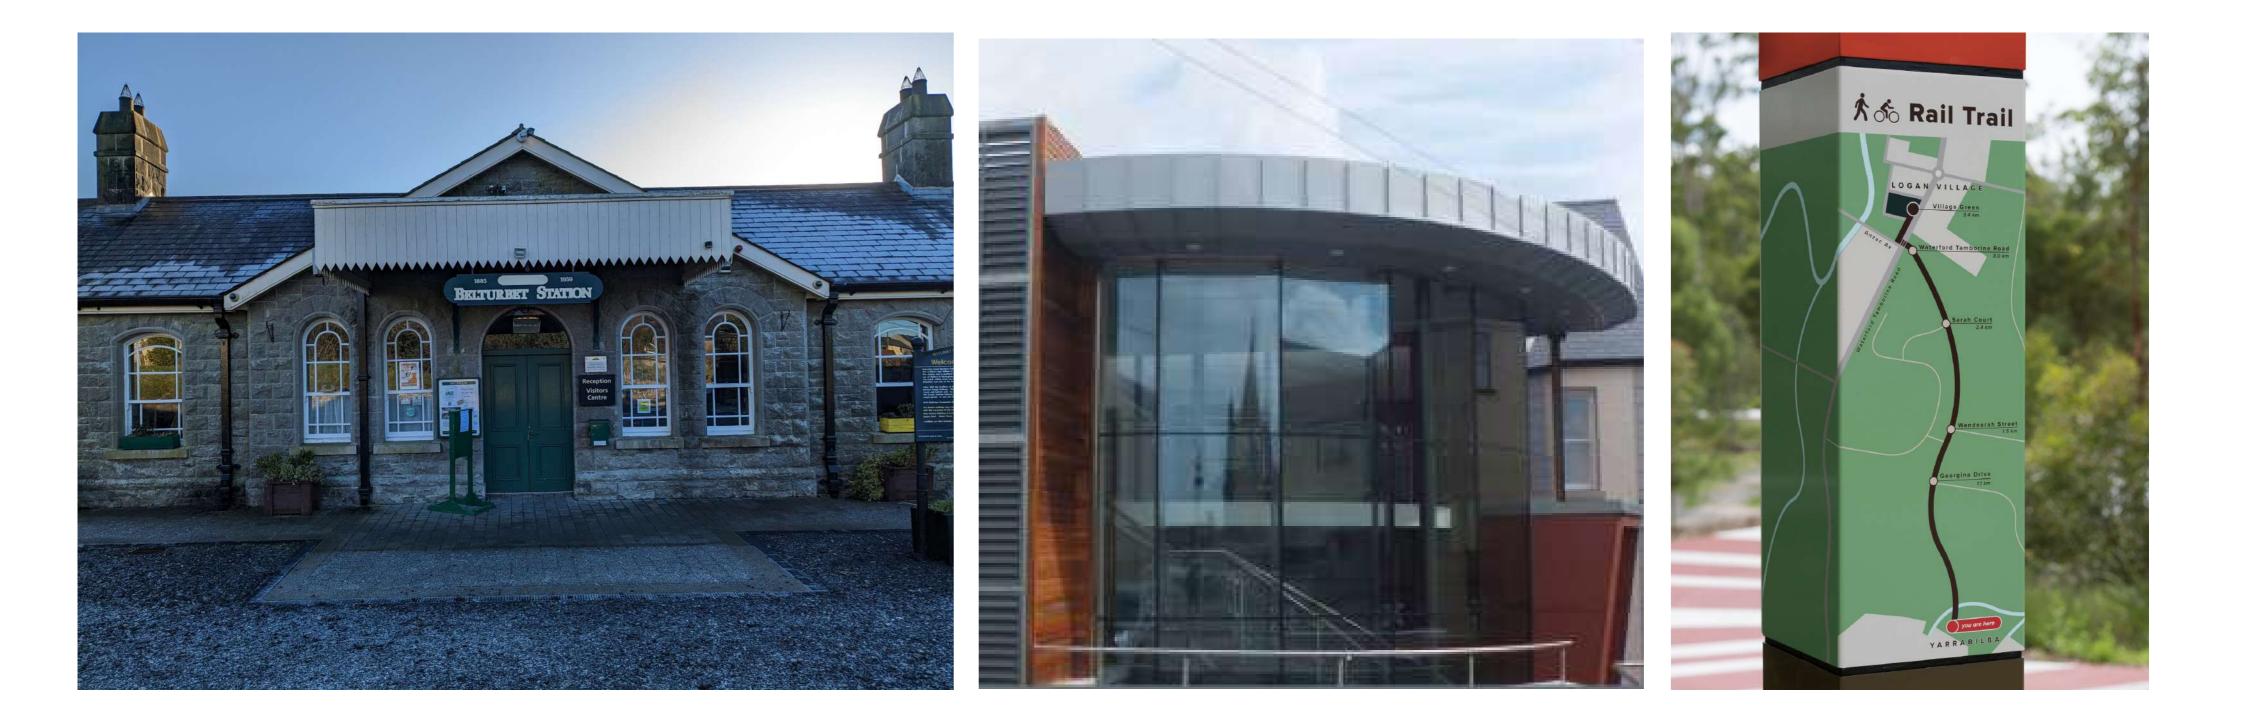

### 03 - Railway Complex

3A - Velorail link to Turbet Island(Approx 650m)
3B - Enhanced Mens/Hens Shed Facilities
3C - Narrow Gauge Track
3D - Wide Gauge Track

### **Economic Developmen**

- 4A Demonstration project for urban infill, redevelop ing site with remote working and meeting rooms
- 4B Enhanced interpretation and facilities at railway
- 4C Enhanced facilities, blueway at river
- 4D Town Hall Civic Centre with information point and trail head
- 4E Enhanced cultural, ecological and heritage trails
- 4F Belturbet and Ballyconnell greenway
- 4G Enhanced public realm to encourage and increase dwell time