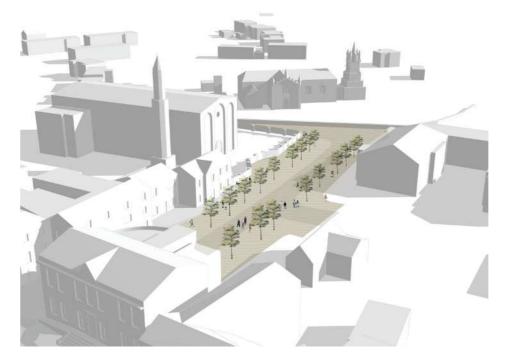

### 02 - Public Realm

- 2A Public square to rear of Town Hall Civic Centre
- 2B Public Square on Main Street at The Diamond
- 2C Public Meeting Pockets on Main Street