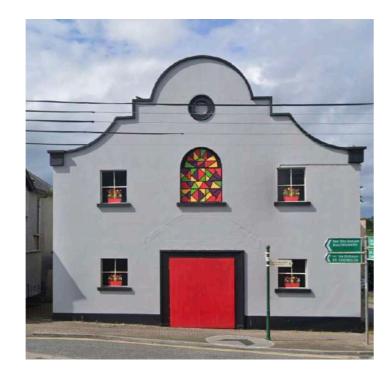

### 02 - Public Realm

- 2A Public square to rear of Town Hall Civic Centre
- 2B Public Square on Main Street at The Diamond
- 2C Public Meeting Pockets on Main Street