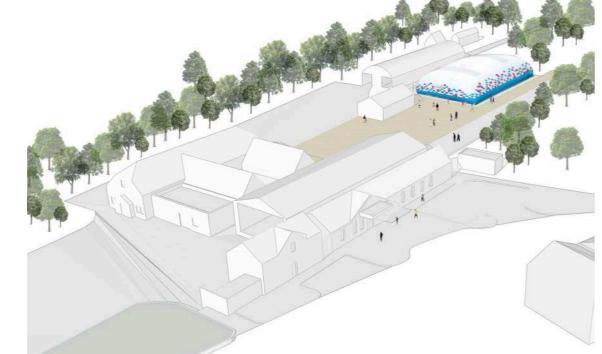

### 03 - Railway Complex

3A - Velorail link to Turbet Island(Approx 650m)
3B - Enhanced Mens/Hens Shed Facilities
3C - Narrow Gauge Track
3D - Wide Gauge Track

# **03 - KEY PROJECTS VISUALISATION**

| RAILWAY<br>COMPLEX     | Railway Station                                                                                                                                                                                                                                                             | Carl and |
|------------------------|-----------------------------------------------------------------------------------------------------------------------------------------------------------------------------------------------------------------------------------------------------------------------------|----------|
|                        | Velorail approx. 650m length                                                                                                                                                                                                                                                |          |
| RAILWAY                | Railway Station                                                                                                                                                                                                                                                             |          |
| COMPLEX                | Enhanced hen's and men's shed with<br>possible visitor access to view<br>conservation works to carriages                                                                                                                                                                    |          |
| RAILWAY                | Railway Station                                                                                                                                                                                                                                                             |          |
| COMPLEX                | Narrow gauge track approx. 1.5km length                                                                                                                                                                                                                                     |          |
| RAILWAY<br>COMPLEX     | Railway Station                                                                                                                                                                                                                                                             |          |
|                        | Wide gauge track approx. 1.5km length                                                                                                                                                                                                                                       |          |
| RAILWAY                | Railway Station                                                                                                                                                                                                                                                             |          |
| COMPLEX                | Enhanced existing conference facilities                                                                                                                                                                                                                                     |          |
| RAILWAY                | Railway Station                                                                                                                                                                                                                                                             |          |
| COMPLEX                | Existing all-weather facility for use by clubs, and available for rent.                                                                                                                                                                                                     |          |
| PUBLIC                 | Town Public Realm                                                                                                                                                                                                                                                           |          |
| REALM                  | New civic square and public realm<br>enhancement between two churches and<br>rear of library                                                                                                                                                                                |          |
| TOURISM/<br>HERITAGE & | Town Tourism Heritage Ecology                                                                                                                                                                                                                                               |          |
| COMMUNITY              | Visitor trailhead with enhanced tourism heritage and ecology trails                                                                                                                                                                                                         |          |
| BUILDING<br>VACANCY    | <b>Town [Community &amp; Enterprise}</b><br>Reuse and extension of existing building<br>on brownfield site on main street to<br>provide community and economic<br>facilities. i.e. remote working, arts,<br>training, jobseekers, offices, youth<br>rehearsal meetings etc. |          |
| BUILDING               | Town                                                                                                                                                                                                                                                                        |          |
| VACANCY                | Reuse and extension of existing buildings                                                                                                                                                                                                                                   |          |