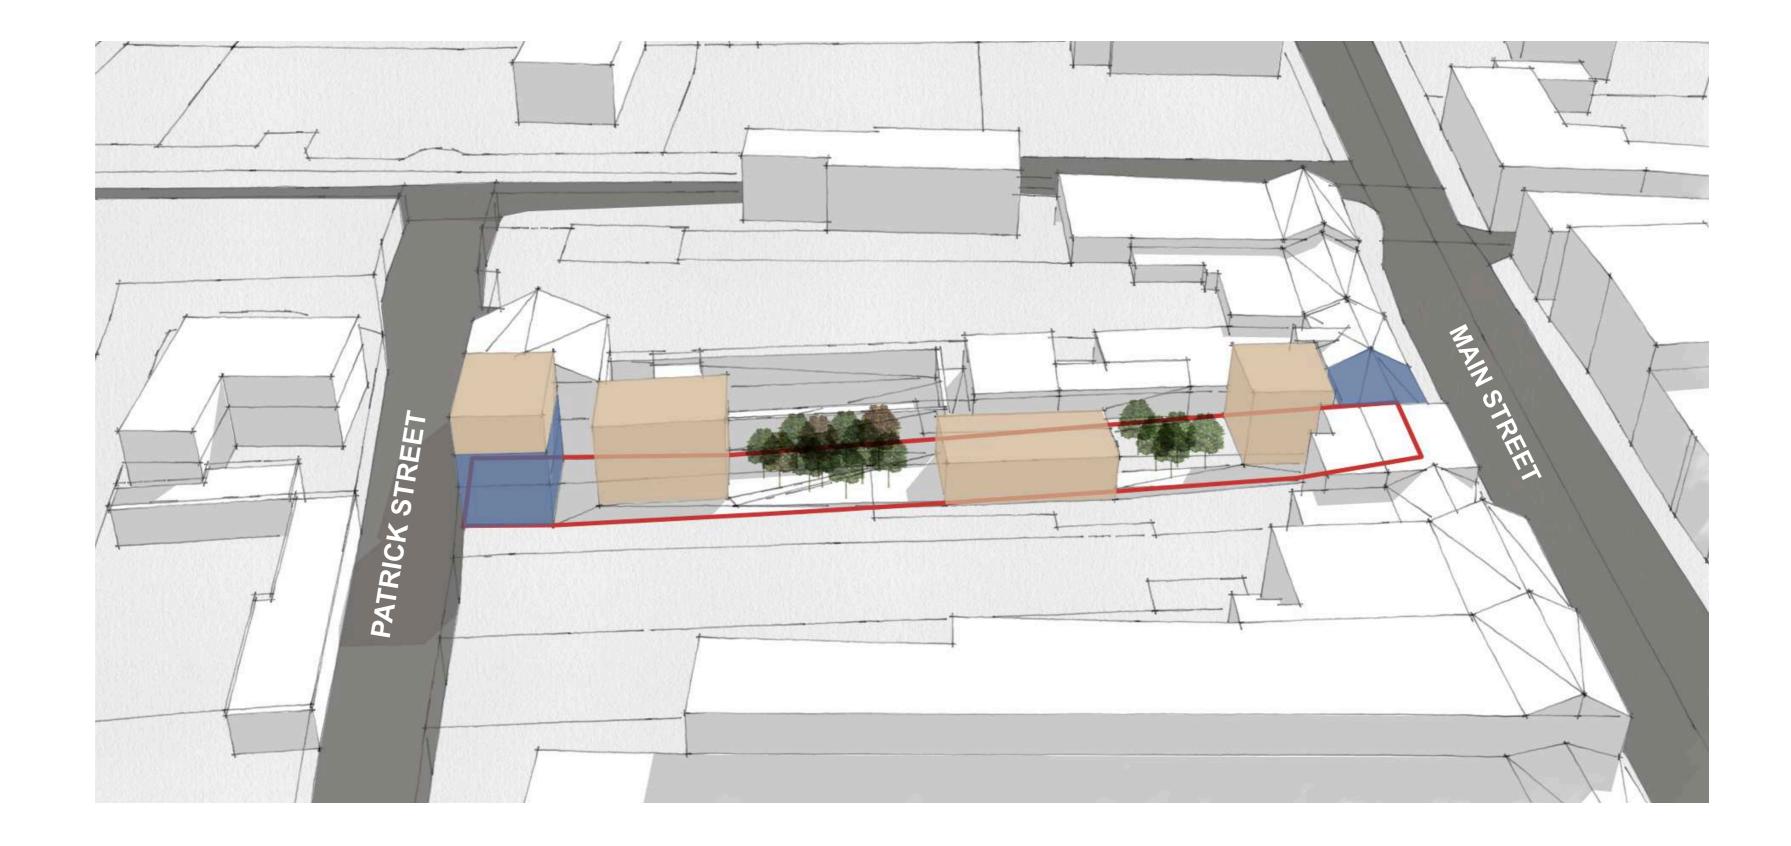

### 01 - Building Vacancy and Dereliction

1A - Demonstration project addressing vacancy and community needs

### **Economic Developmen**

- 4A Demonstration project for urban infill, redevelop ing site with remote working and meeting rooms
- 4B Enhanced interpretation and facilities at railway
- 4C Enhanced facilities, blueway at river
- 4D Town Hall Civic Centre with information point and trail head
- 4E Enhanced cultural, ecological and heritage trails
- 4F Belturbet and Ballyconnell greenway
- 4G Enhanced public realm to encourage and increase dwell time