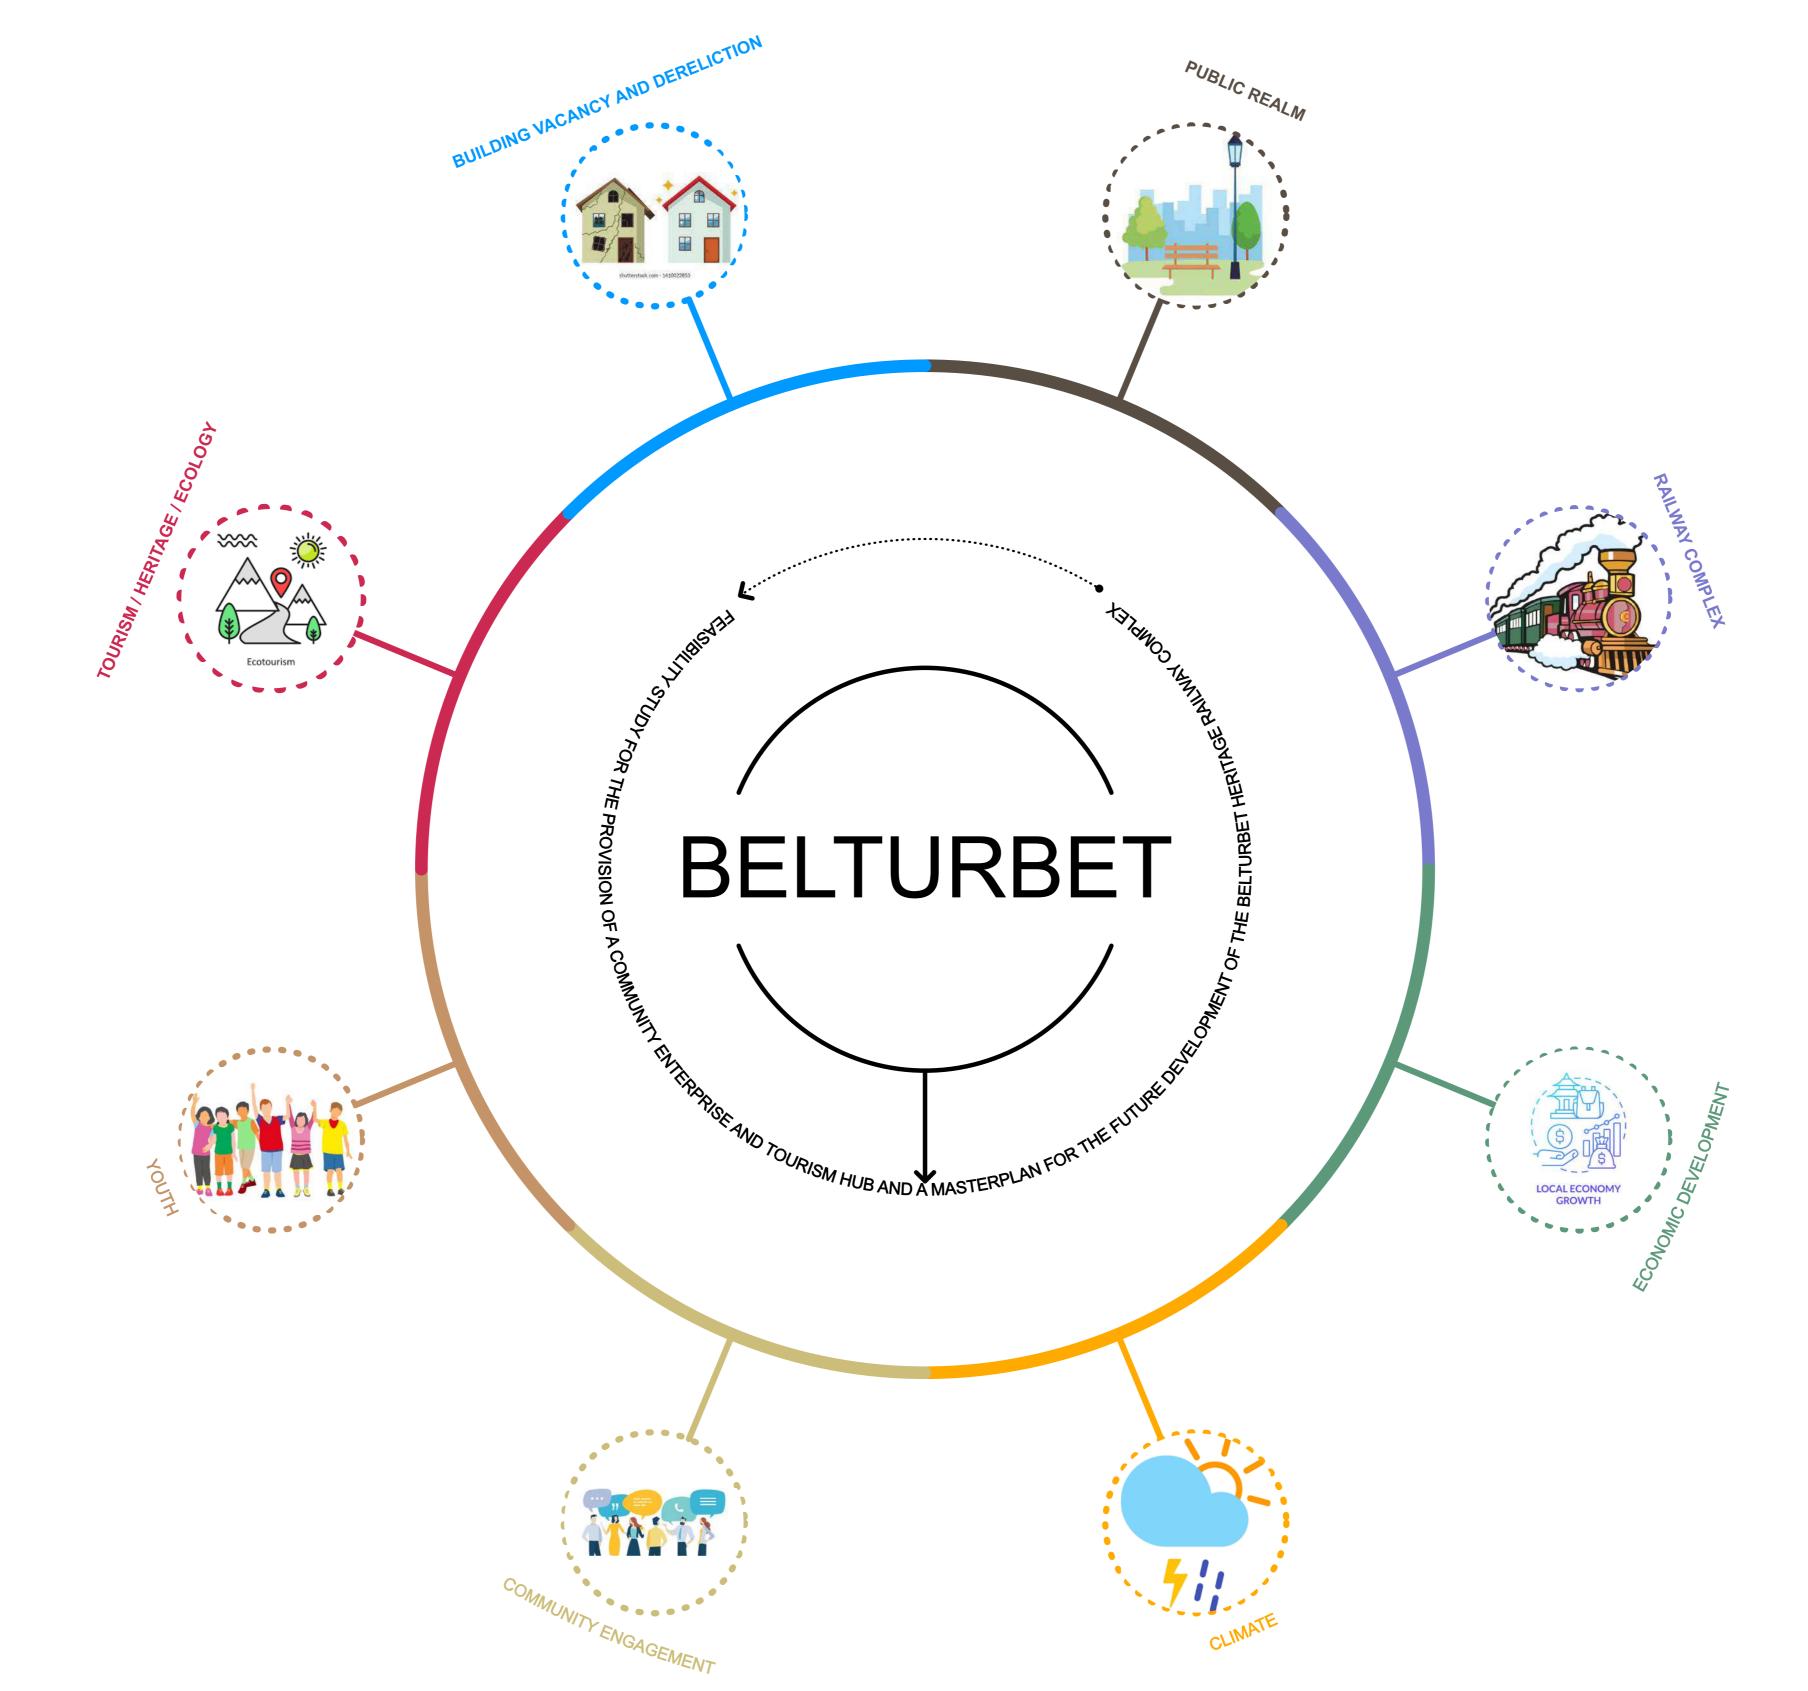

The feedback and ideas were categorised under the following headings:

Building Vacancy and Dereliction
Public Realm
Railway Complex
Economic Development
Climate
Community Engagement
Youth
Community Tourism and Enterprise
Tourism/Heritage/Ecology

CN

Cavan

These headings encapsulate the opportunities that were identified at the public consultation and the various studies carried out by the

CAVAN COUNTY DEVELOPMENT PLAN

INCORPORATING A LOCAL AREA PLAN

FOR CAVAN TOWN 2022-2028

design team. Each of these areas of opportunity have the potential to enhance Belturbet as a place to live, work, and visit.

Belturbet in the Past

Belturbet Today

Belturbet in the Future