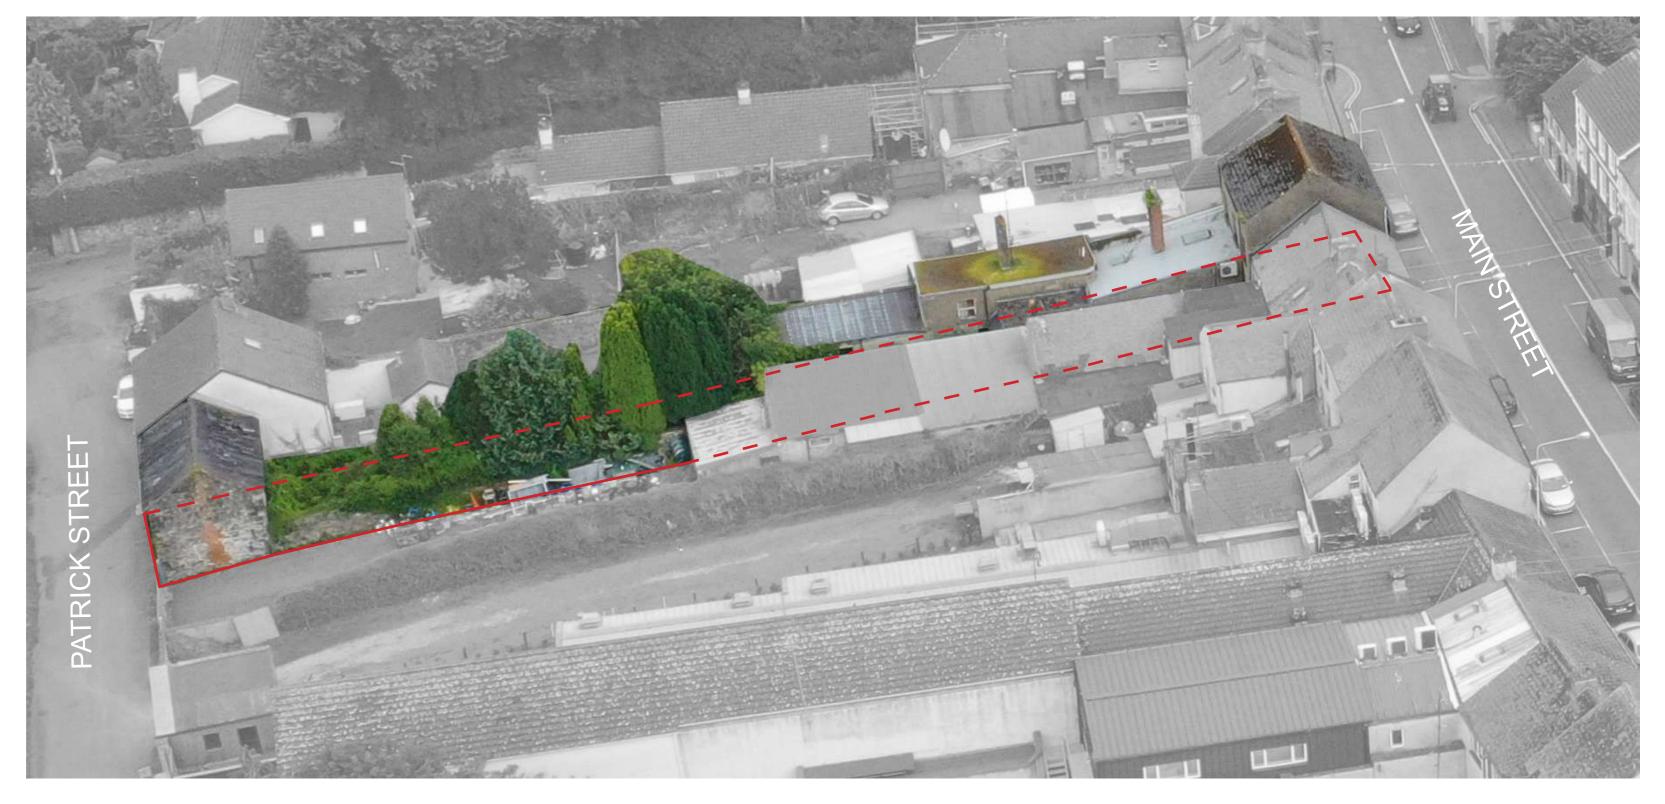

### 01 - Building Vacancy and Dereliction

1A - Demonstration project addressing vacancy and community needs

### **Economic Developmen**

- 4A Demonstration project for urban infill, redevelop ing site with remote working and meeting rooms
- 4B Enhanced interpretation and facilities at railway
- 4C Enhanced facilities, blueway at river
- 4D Town Hall Civic Centre with information point and trail head
- 4E Enhanced cultural, ecological and heritage trails
- 4F Belturbet and Ballyconnell greenway
- 4G Enhanced public realm to encourage and increase dwell time