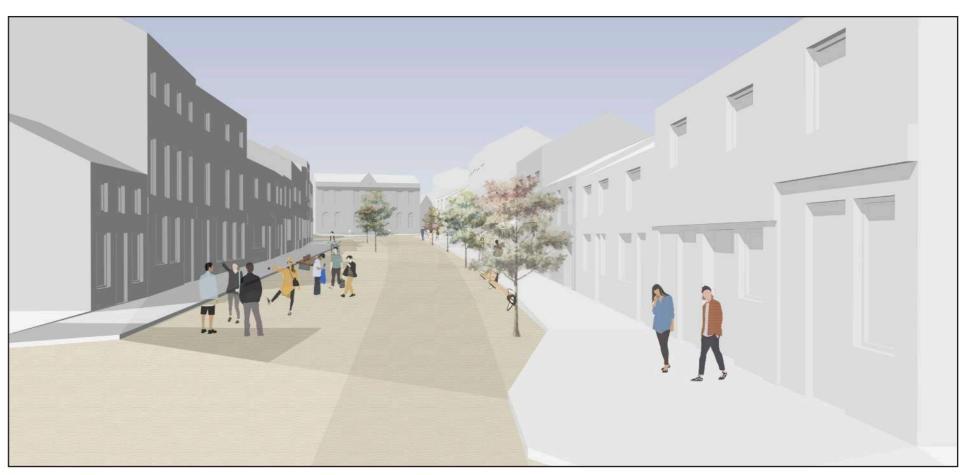

### 02 - Public Realm

- 2A Public square to rear of Town Hall Civic Centre
- 2B Public Square on Main Street at The Diamond
- 2C Public Meeting Pockets on Main Street

### **Economic Developmen**

- 4A Demonstration project for urban infill, redevelop ing site with remote working and meeting rooms
- 4B Enhanced interpretation and facilities at railway
- 4C Enhanced facilities, blueway at river
- 4D Town Hall Civic Centre with information point and trail head
- 4E Enhanced cultural, ecological and heritage trails
- 4F Belturbet and Ballyconnell greenway
- 4G Enhanced public realm to encourage and increase dwell time