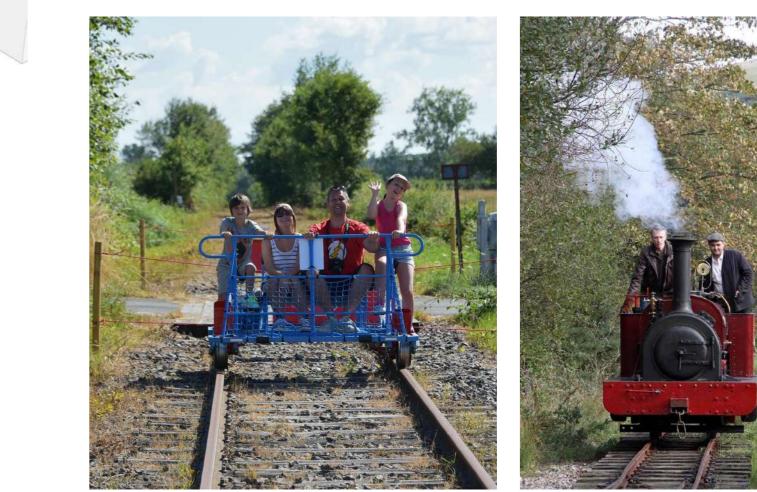

### 03 - Railway Complex

3A - Velorail link to Turbet Island(Approx 650m)
3B - Enhanced Mens/Hens Shed Facilities
3C - Narrow Gauge Track
3D - Wide Gauge Track