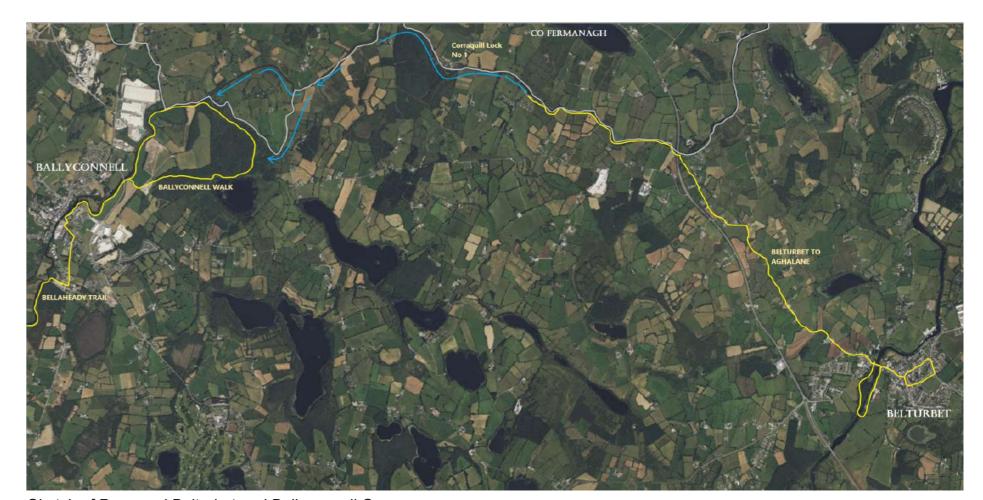

om the public consultation event and subsequent feedback.

Belturbet has all of the ingredients to become a destination town for visitors, where people want to work, live, and visit. It can also become a gateway town for West Cavan, a greenway and the Geopark.

### **Opportunities**

- There is an opportunity to enhance Belturbets visitor offering at the railway, the river, at the Town Hall Civic Centre and Turbet Island
- Active travel initiatives, arts and cultural events etc.
- Opportunity to link Belturbet to wider greenway and ٠ blueway routes in Cavan.
- Enhance the ecological experience in Belturbet • Enhance the cultural and arts offerings including events
- and workshops
- Co-ordinated tourism offering that Belturbet has to offer, and linking it to nearby tourism attractions







Examples of a Trailhead and Cycling Route





Example of Greenway



Water Sports and Activity

Public Consultation - Jan 2024



# **10 - PUBLIC REALM**









2 - Enhanced Public Realm Opportunities for Outdoor Events





3 - Pedestrian Friendly Main Street to Promote Active Travel and Pedestrian and Cycling Friendly Spaces and Encourage Sight Seeing and Increased Dwell Time

### PUBLIC REALM

Streets and public realm were formerly used as marketplaces with shared access for pedestrians, bicycles, horse carts. The majority of available public realm space is now occupied by moving or parked vehicles. Cyclists share the roads with lorries and cars. There are no adequate public transport set down areas. Footpaths are narrow on each side of the streets and do not provide space for pass