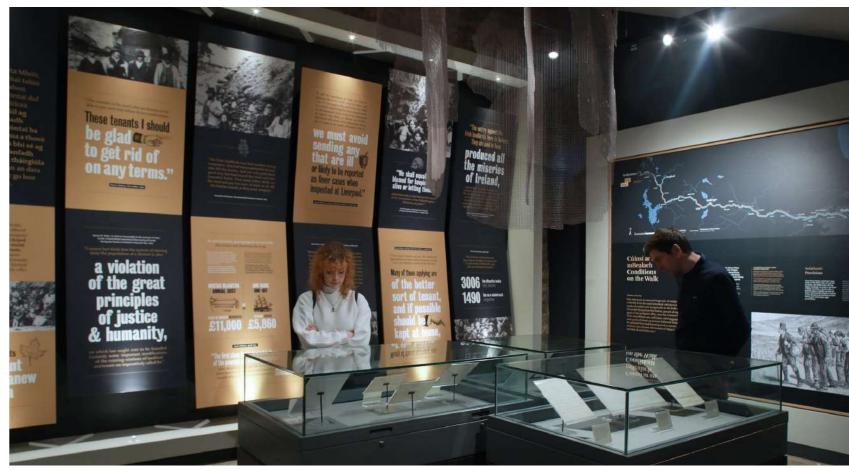

### 08 - Tourism / Heritage / Ecology

- 8A Trail head and information point
- 8B Enhanced interpretation at Town Hall Civic Centre
- 8C Enhanced facilities along trails and river
- 8D Enhanced biodiversity, ecology and greenway