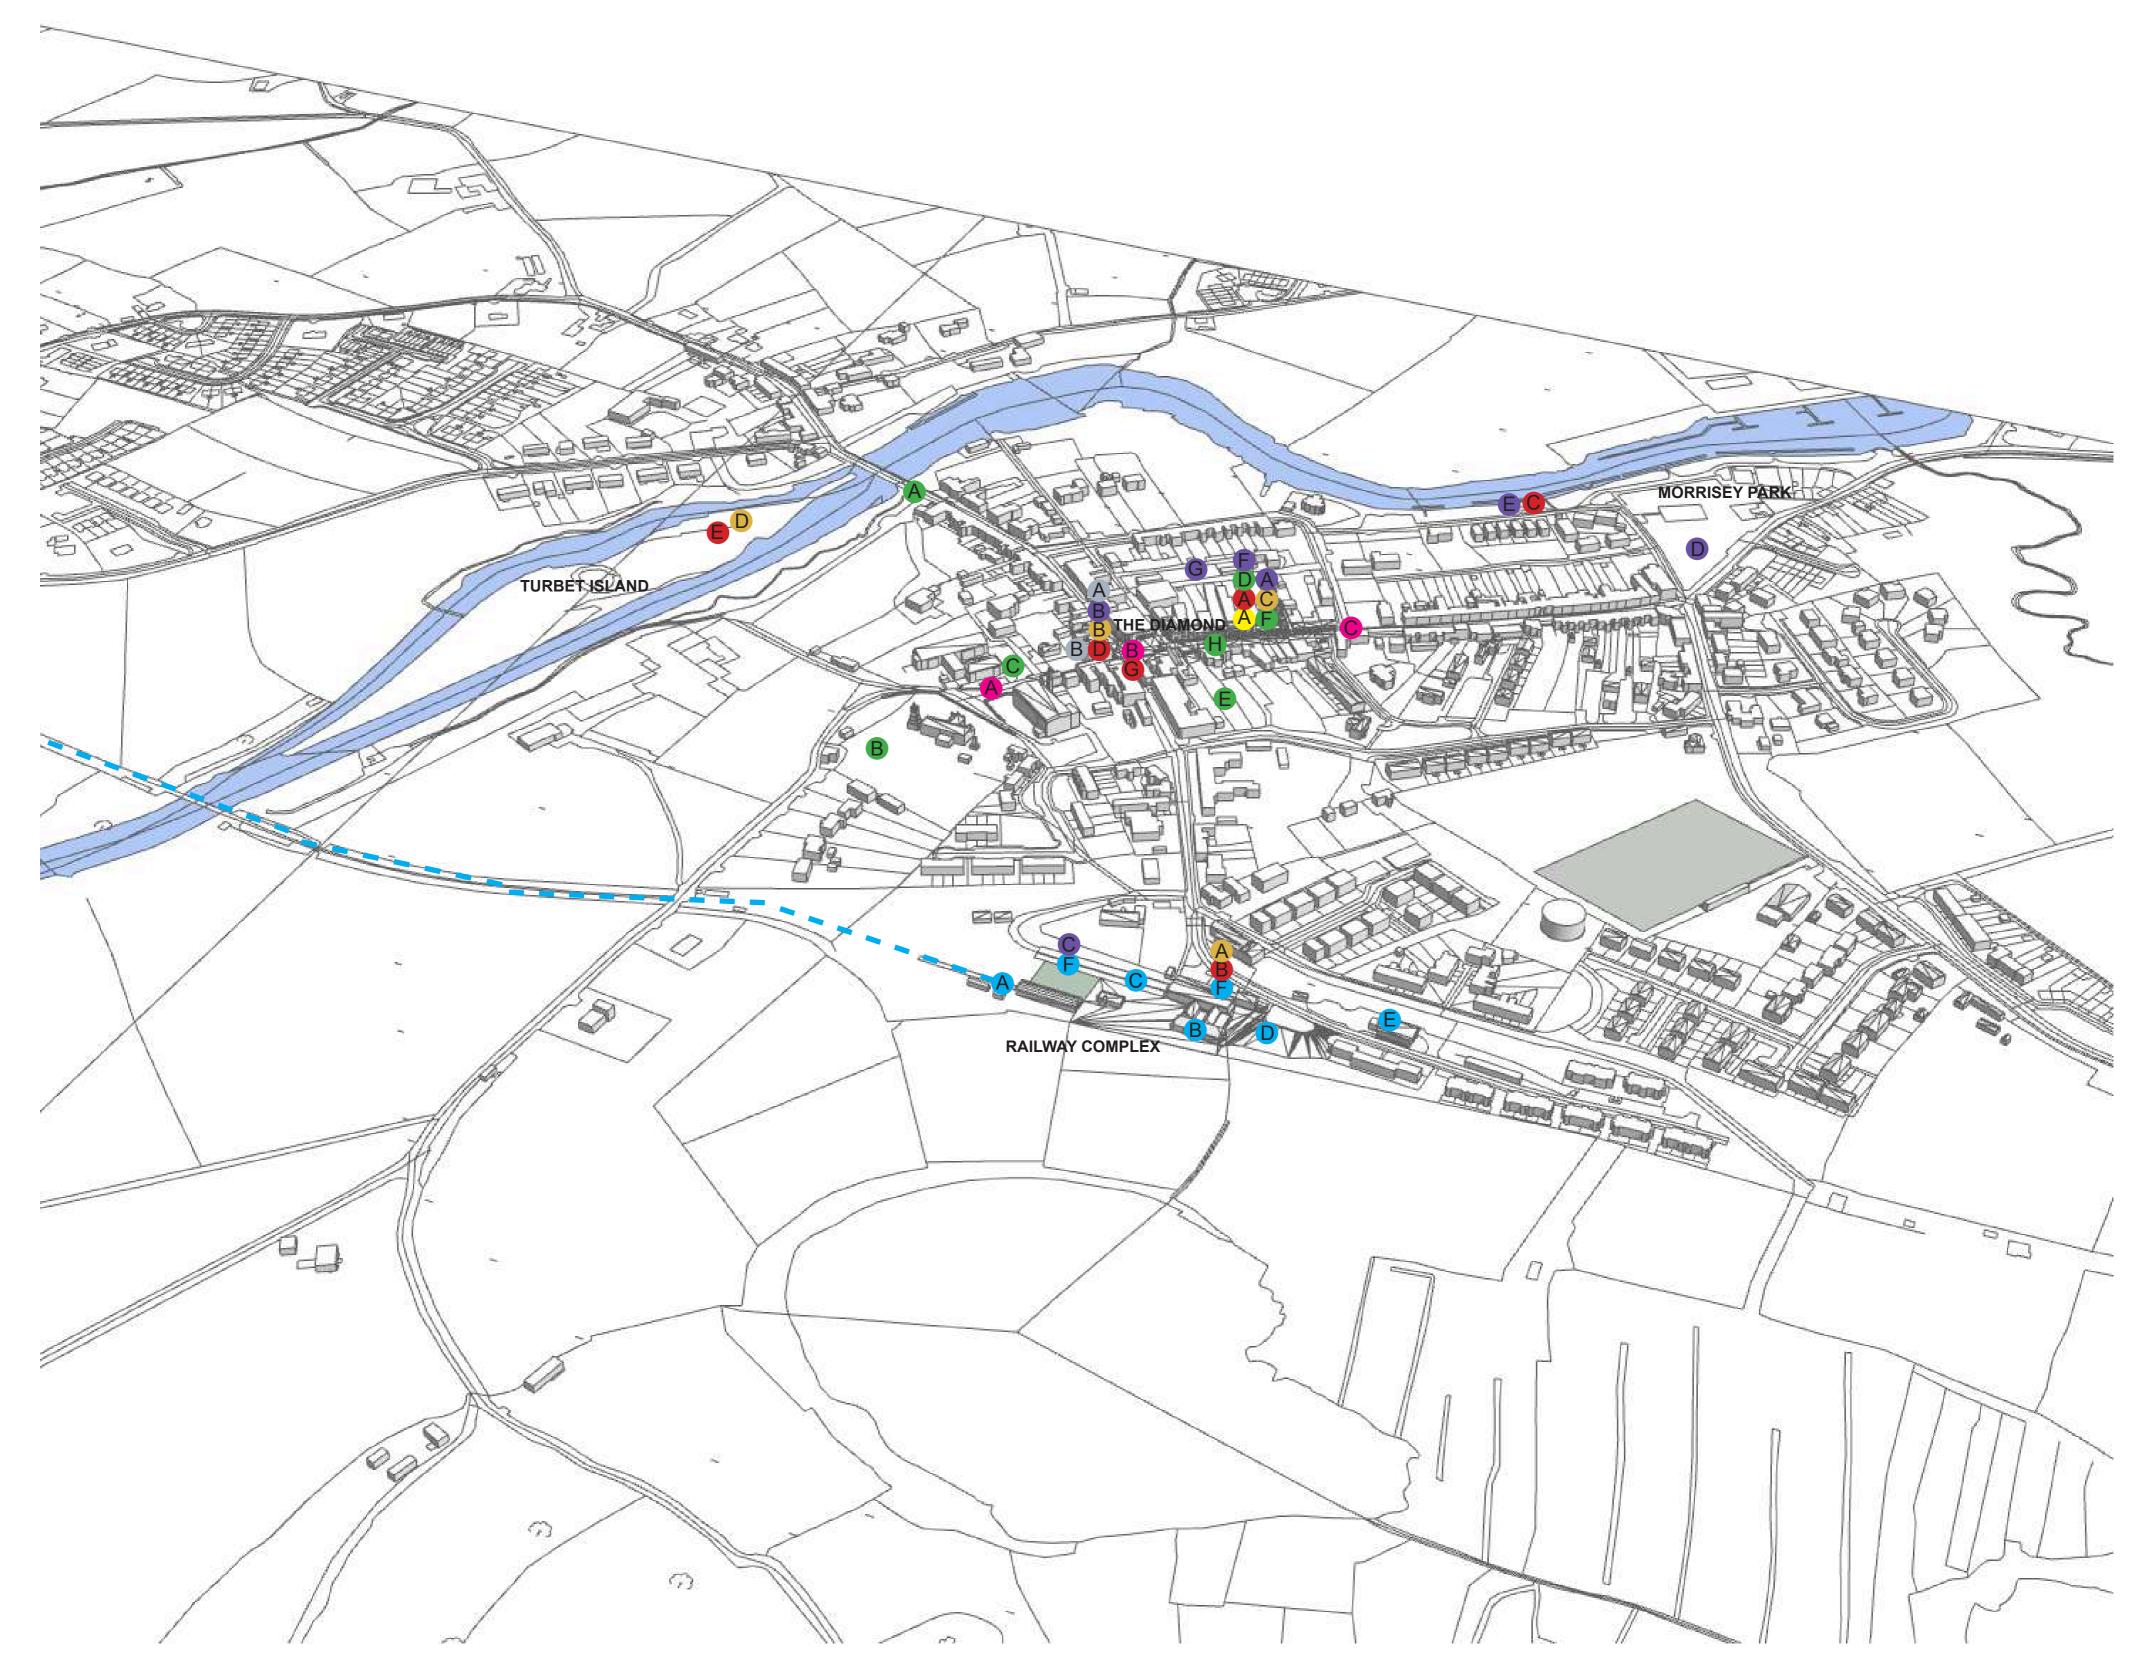

### Key projects Location Map

### 01 - Building Vacancy and Dereliction

1A - Demonstration project addressing vacancy and community needs

### 02 - Public Realm

- 2A Public square to rear of Town Hall Civic Centre
- 2B Public Square on Main Street at The Diamond
- 2C Public Meeting Pockets on Main Street

### 03 - Railway Complex

3A - Velorail link to Turbet Island(Approx 650m)
3B - Enhanced Mens/Hens Shed Facilities
3C - Narrow Gauge Track
3D - Wide Gauge Track

### 06 - Community

- 6A Enhanced facilities at the railway
- 6B Enhanced facilities at the Town Hall Civic Centre
- 6C Civic Centre Annex to provide additional commu nity, social, training, arts, cultural and youth facilities
- 6D Enhanced tourism heritage and ecology trails

### 07 - Youth

- 7A 'Hang Out' Communal Space
- 7B Practice, Rehersal, Showcase Facility
- 7C All-Weather Physical Activity Facilies 'Teen Space'
- 7D Multi Generational Sensory Garden Space

- 3E Enhanced Facilities for Community 3F - All-Weather Playing Surface
- 3G Enhanced Interpretation

### **Economic Developmen**

- 4A Demonstration project for urban infill, redevelop ing site with remote working and meeting rooms
- 4B Enhanced interpretation and facilities at railway
- 4C Enhanced facilities, blueway at river
- 4D Town Hall Civic Centre with information point and trail head
- 4E Enhanced cultural, ecological and heritage trails
- 4F Belturbet and Ballyconnell greenway
- 4G Enhanced public realm to encourage and increase dwell time

### 05 - Climate

- 5A Proposed New Water Fountain Points
- 5B Proposed Additional EV Charging Points
- 5C Proposed Additional Bicycle Parking and EBike Charging Points
- 5D Proposed Examplar Building to act as Demonstrative Project for Building Reuse, Energy Effi ciencncy
- 5E Biodiversity and Pocket Parks
- 5F Reconstruction using energy efficient/low carbon/ low embodied carbon methods retrofit project
- 5G Enhanced health and Well-being facilities
- 5H Transport and public realm facilities

7E - Water/River Programmes 7F - Digital and Technology Facilities 7G - Equipment Storage

### 08 - Tourism / Heritage / Ecology

- 8A Trail head and information point
- 8B Enhanced interpretation at Town Hall Civic Centre
- 8C Enhanced facilities along trails and river
- 8D Enhanced biodiversity, ecology and greenway