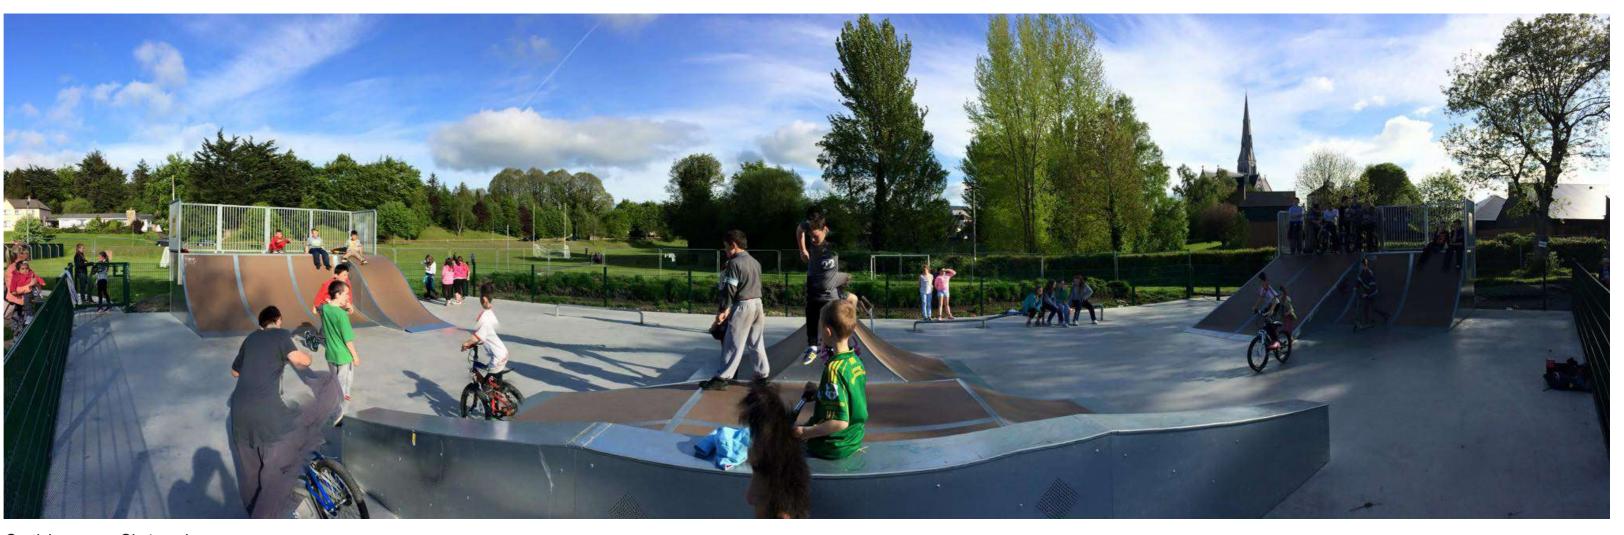

### 07 - Youth

- 7A 'Hang Out' Communal Space
- 7B Practice, Rehersal, Showcase Facility
- 7C All-Weather Physical Activity Facilies 'Teen Space'
- 7D Multi Generational Sensory Garden Space

- 3E Enhanced Facilities for Community 3F - All-Weather Playing Surface
- 3G Enhanced Interpretation