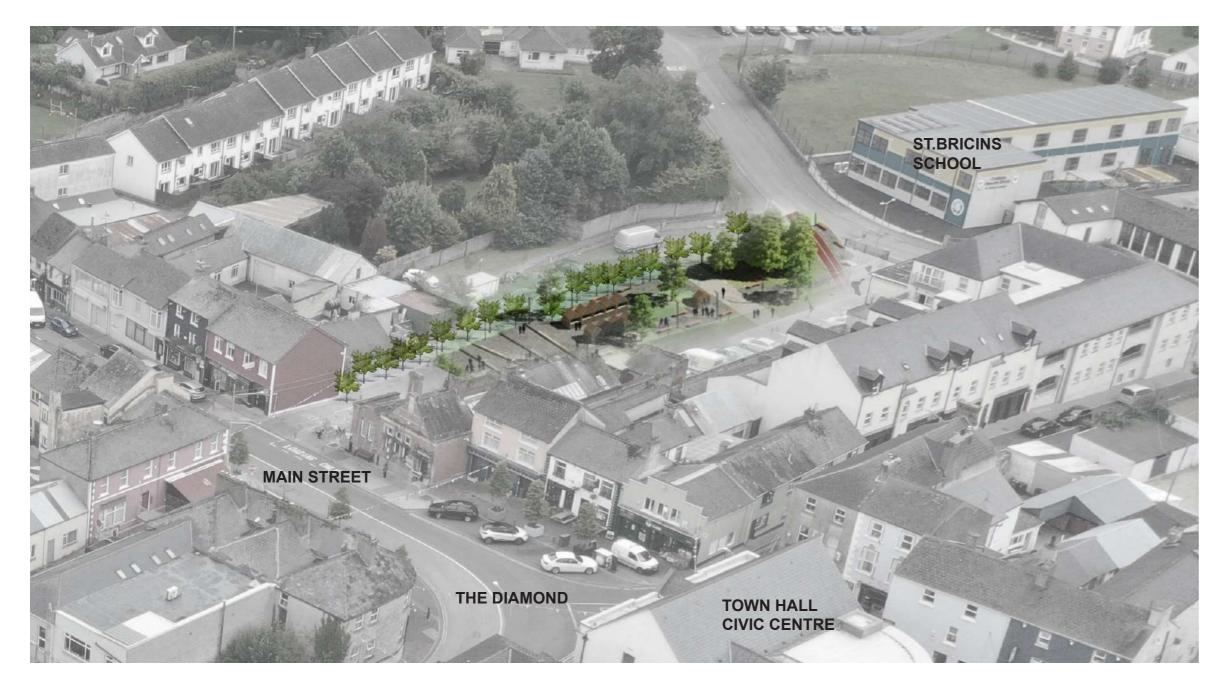

### 02 - Public Realm

- 2A Public square to rear of Town Hall Civic Centre
- 2B Public Square on Main Street at The Diamond
- 2C Public Meeting Pockets on Main Street