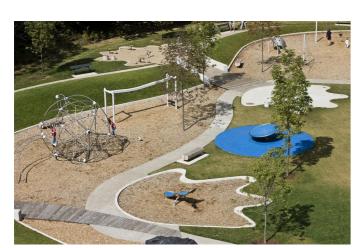

#### **Precedents**

Maintain and enhance the playground

Landscape the small river as a feature

Create attractive public square for people to gather

Bring more green into the town centre

### **Opportunities**

- 1 // The stream/river running close to the town could be integrated into the public realm as a feature.
- 2 // The children's playground provides recreation activities for young parents.
  - // Ballinagh GFC (Gaelic Football Club) with their training ground pitch in the town centre.

Playground

Derelict Ballinagh Market House

Redeveloped market house