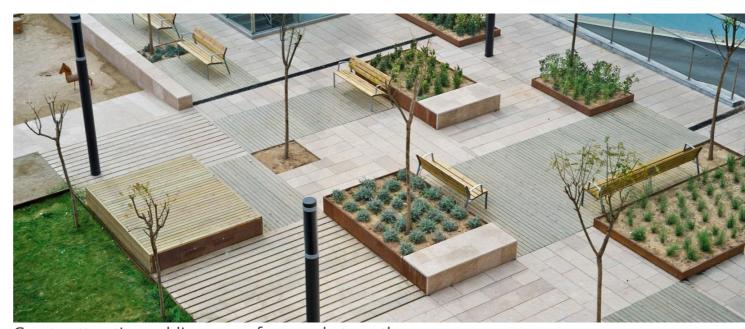

#### **Precedents**

Maintain and enhance the playground

Landscape the small river as a feature

Create attractive public square for people to gather

Bring more green into the town centre

#### Constraints

// There is very little greenspace and vegitation in the town centre apart from the narrow strip to the south of the centre, which is underutilised.

// Suffers from a car dominated town centre.