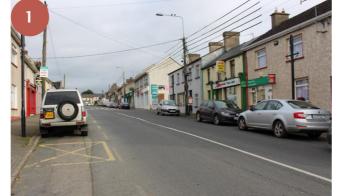

1 // The oversupply of parking in the town centre, most of which is on both sides of the road, has left little space for pedestrians with narrow pavements and wide roads

- 3 // Due to the N55 national road running through the centre of town without a bypass freight traffic including large articulated lorries disrupt the inhabitants with noise, pollution and dirt.
- 4 // Underutilised public realm. This is the only vegitation in the town centre.

Narrow pavements

Unfriendly pedestrian environment

Freight traffic through town centre

Underutilized public space