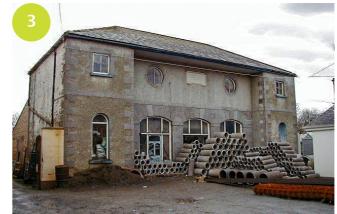

## History

Ballinagh Market House is a five-bay two-storey building built in 1821; it is currently derelict.

- // Ballinagh Market House is a five-bay two-storey building built in 1821; it is currently derelict.
- 4 // It could be redeveloped into a community building that embodies the heritage of the town.

Natural stream

Playground

Derelict Ballinagh Market House

Redeveloped market house