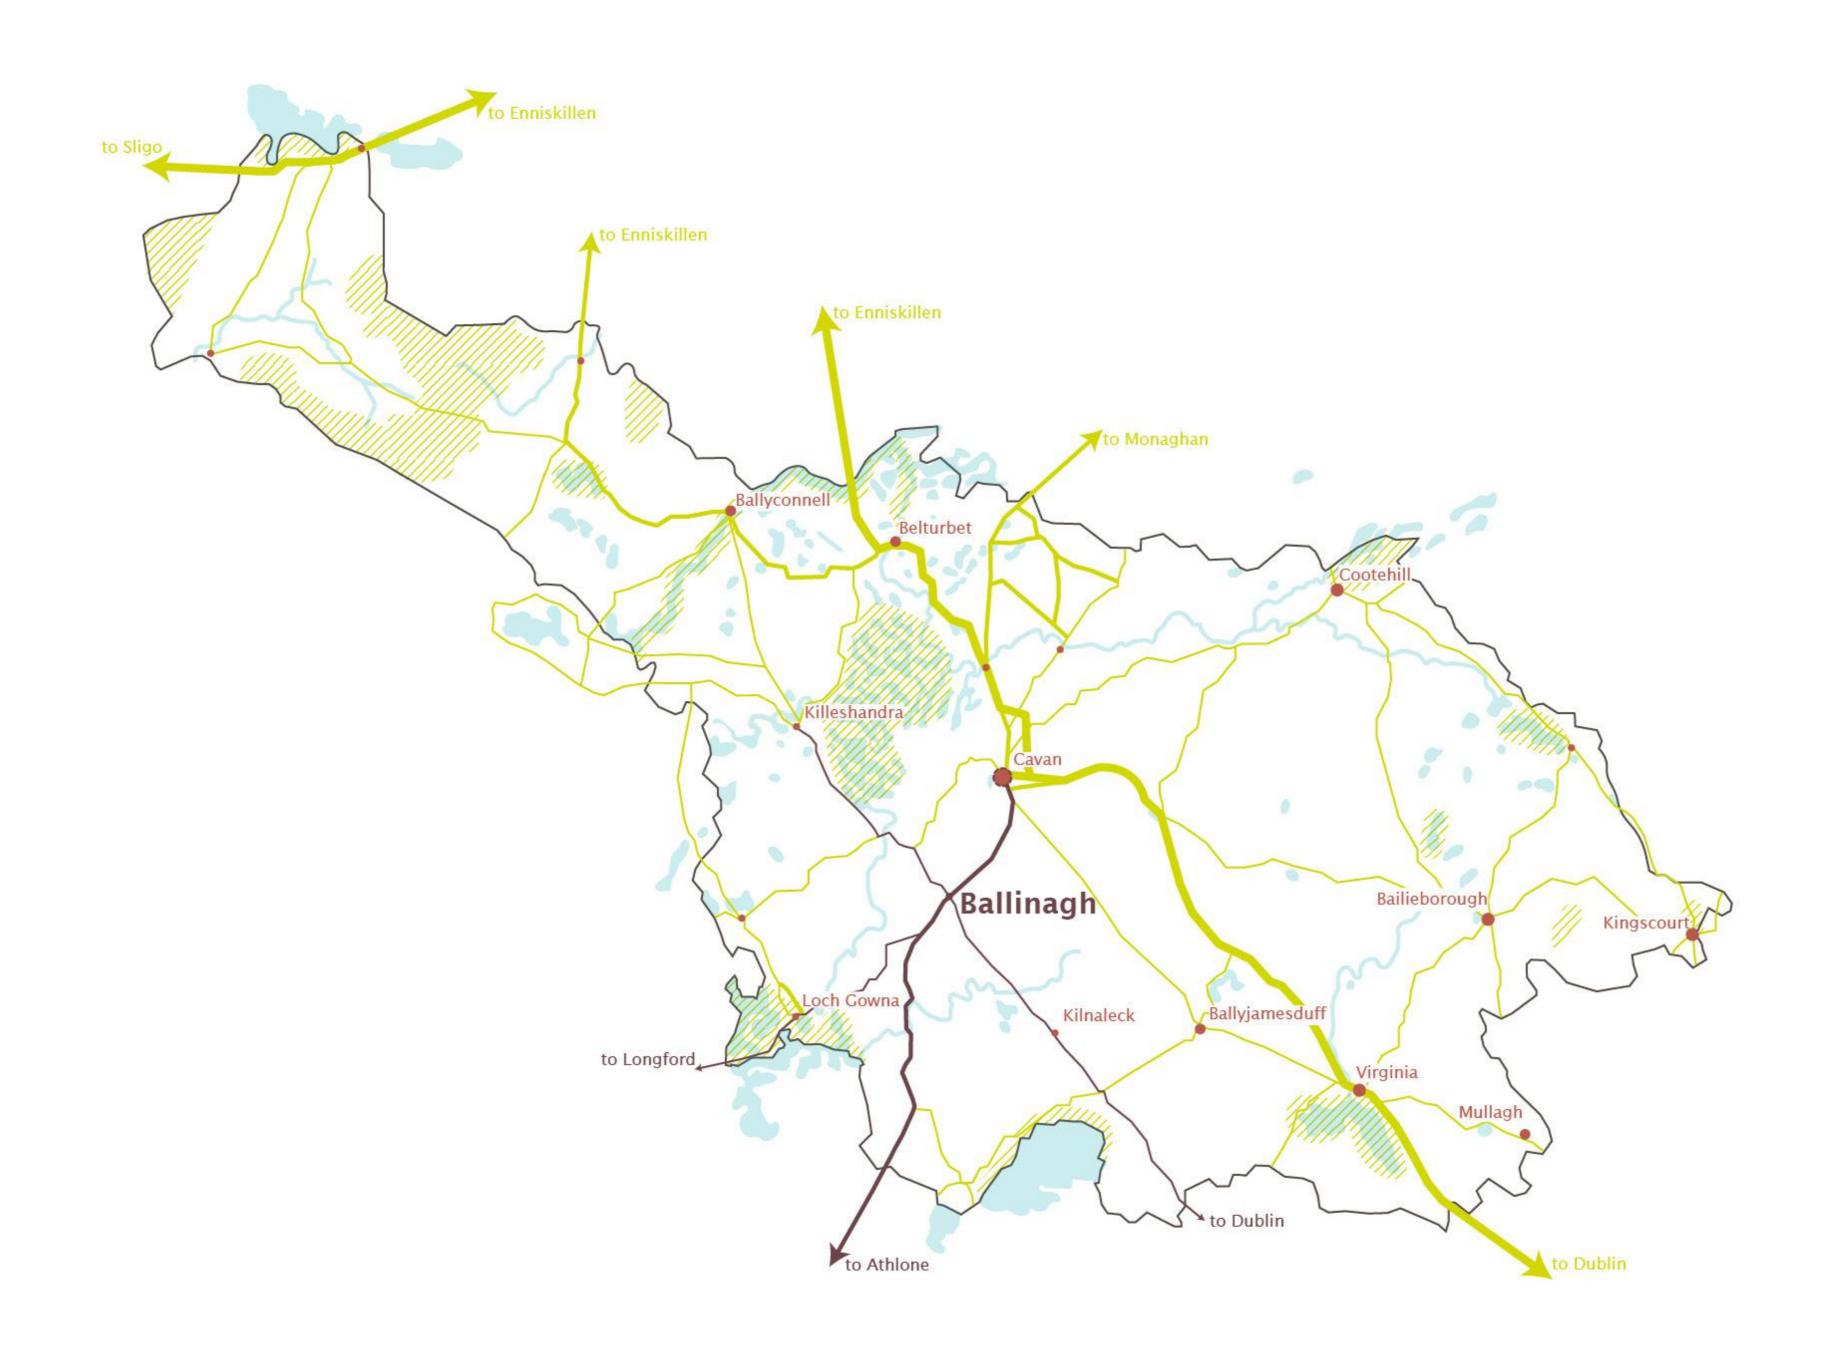

# BALLINAGH

# Revitalising Cavan's Towns and Villages



## History

Ballinagh Market House is a five-bay two-storey building built in 1821; it is currently derelict.











#### **Precedents**



Maintain and enhance the playground



Landscape the small river as a feature



Create attractive public square for people to gather



Bring more green into the town centre



#### Constraints



// There is very little greenspace and vegitation in the town centre apart from the narrow strip to the south of the centre, which is underutilised.

// Suffers from a car dominated town centre.

1 // The oversupply of parking in the town centre, most of which is on both sides of the road, has left little space for pedestrians with narrow pavements and wide roads



- 3 // Due to the N55 national road running through the centre of town without a bypass freight traffic including large articulated lorries disrupt the inhabitants with noise, pollution and dirt.
- 4 // Under