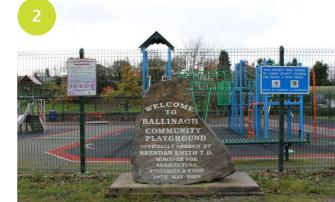

### **Opportunities**

- 1 // The stream/river running close to the town could be integrated into the public realm as a feature.
- 2 // The children's playground provides recreation activities for young parents.
  - // Ballinagh GFC (Gaelic Football Club) with their training ground pitch in the town centre.

Playground

Derelict Ballinagh Market House

Redeveloped market house