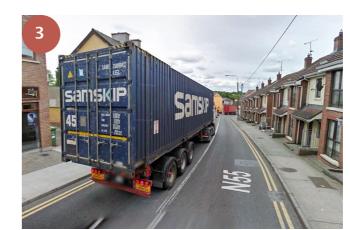

1 // The oversupply of parking in the town centre, most of which is on both sides of the road, has left little space for pedestrians with narrow pavements and wide roads

- 3 // Due to the N55 national road running through the centre of town without a bypass freight traffic including large articulated lorries disrupt the inhabitants with noise, pollution and dirt.
- 4 // Underutilised public realm. This is the only vegitation in the town centre.

Narrow pavements

Unfriendly pedestrian environment

Freight traffic through town centre

Underutilized public space