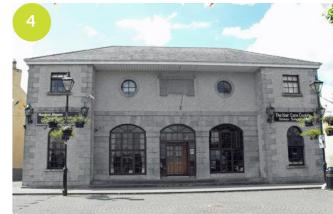

- // Ballinagh Market House is a five-bay two-storey building built in 1821; it is currently derelict.
- 4 // It could be redeveloped into a community building that embodies the heritage of the town.

Natural stream

Playground

Derelict Ballinagh Market House

Redeveloped market house