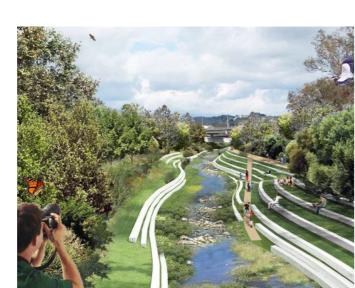

#### **Precedents**

Maintain and enhance the playground

Landscape the small river as a feature

Create attractive public square for people to gather

Bring more green into the town centre

### **Opportunities**

- 1 // The stream/river running close to the town could be integrated into the public realm as a feature.
- 2 // The children's playground provides recreation activities for young parents.
  - // Ballinagh GFC (Gaelic Football Club) with their training ground pitch in the town centre.

Playground

Derelict Ballinagh Market House

Redeveloped market house