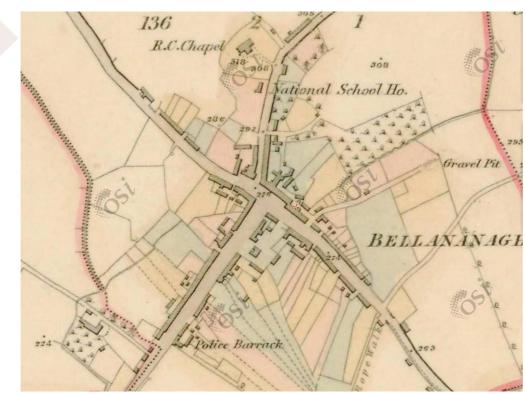

## History

Ballinagh Market House is a five-bay two-storey building built in 1821; it is currently derelict.

- // Ballinagh Market House is a five-bay two-storey building built in 1821; it is currently derelict.
- 4 // It could be redeveloped into a community building that embodies the heritage of the town.

Natural stream