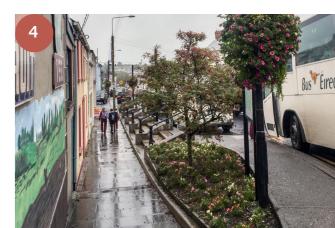

#### Constraints

// There is very little greenspace and vegitation in the town centre apart from the narrow strip to the south of the centre, which is underutilised.

// Suffers from a car dominated town centre.

Narrow pavements

Unfriendly pedestrian environment

Freight traffic through town centre

Underutilized public space