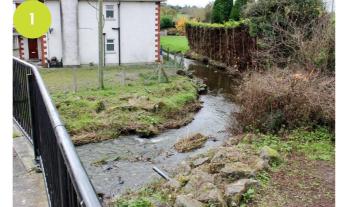

### **Opportunities**

- 1 // The stream/river running close to the town could be integrated into the public realm as a feature.
- 2 // The children's playground provides recreation activities for young parents.
  - // Ballinagh GFC (Gaelic Football Club) with their training ground pitch in the town centre.

Playground

Derelict Ballinagh Market House

Redeveloped market house