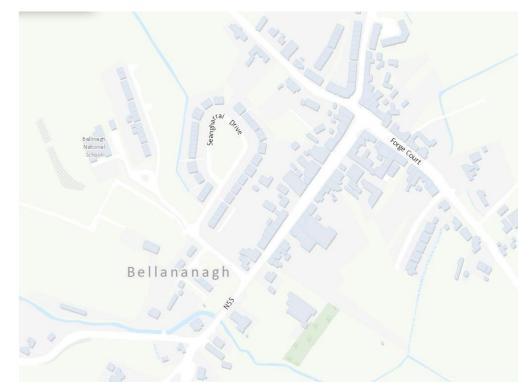

#### Constraints

// There is very little greenspace and vegitation in the town centre apart from the narrow strip to the south of the centre, which is underutilised.

// Suffers from a car dominated town centre.

1 // The oversupply of parking in the town centre, most of which is on both sides of the road, has left little space for pedestrians with narrow pavements and wide roads

- 3 // Due to the N55 national road running through the centre of town without a bypass freight traffic including large articulated lorries disrupt the inhabitants with noise, pollution and dirt.
- 4 // Underutilised public realm. This is the only vegitation in the town centre.

Narrow pavements

Unfriendly pedestrian environment

Freight traffic through town centre

Underutilized public space