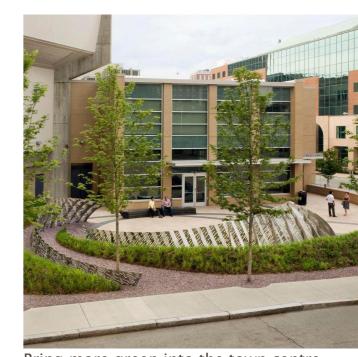

#### **Precedents**

Maintain and enhance the playground

Landscape the small river as a feature

Create attractive public square for people to gather

Bring more green into the town centre