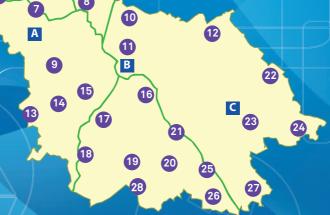

### **Cavan Belturbet Municipal District**

- 1 Blacklion Rear of Go Service Station, Sligo Road
- 2 Dowra Sligo Road
- 3 Glangevlin St. Patrick's Hall, Blacklion Road
- 4 Swanlinbar Furnacelands Estate, Creamery Road
- 5 Corlough Knockmore, Templeport
- 6 Bawnboy Ballyconnell Road
- 7 Ballyconnell Opposite entrance to Derryginny Gardens Estate 15 Crossdoney
- 8 Belturbet Carpark, Donohoe's Centra, Old Cavan Road
- 9 Killeshandra Carpark, Community Centre

# Cootehill Bailieborough Municipal District

- 10 Redhills Entrance to Sewage Plant
- 11 Ballyhaise Lisnashanna, Ballyhaise
- 12 Cootehill Carpark St. Michael's Hall
- 16 Lavey Carpark beside Killyconnan N.S.
  21 New Inns Opposite Lavey GFC Grounds
- 22 Shercock Cootehill Road
- 22 Shercock Cootenill Road 23 Bailieborough Tesco Carpark
- 24 Kingscourt Kells Road, opposite Fire Station

## **Ballyjamesduff Municipal District**

- 13 Arvagh Moyne Road
- 14 Cornafean Carpark McSeain's Pub
- 15 Crossdoney Carpark Shantully Inn
- 17 Ballinagh Carpark, Gavin's Centra (off Main Street)
- 18 Killydoon Carpark Mullahoran Parochial Hall
- 19 Kilnaleck Fairgreen, Carpark adjacent to Copper Kettle Pub
- 20 Ballyjamesduff Entrance to Cattle Mart, Granard Road
- 25 Virginia Supervalu/Lidl Carpark, Ballyjamesduff Road
- 26 Munterconnaught Munterconnaght GFC Grounds
- 27 Mullagh Fairgreen (off Main Street)
- 28 Mountnugent Mountnugent Community Centre

- A Ballyconnell Civic Amenity Centre
- B Corranure Civic Amenity Centre
- C Bailieborough Civic Amenity Centre