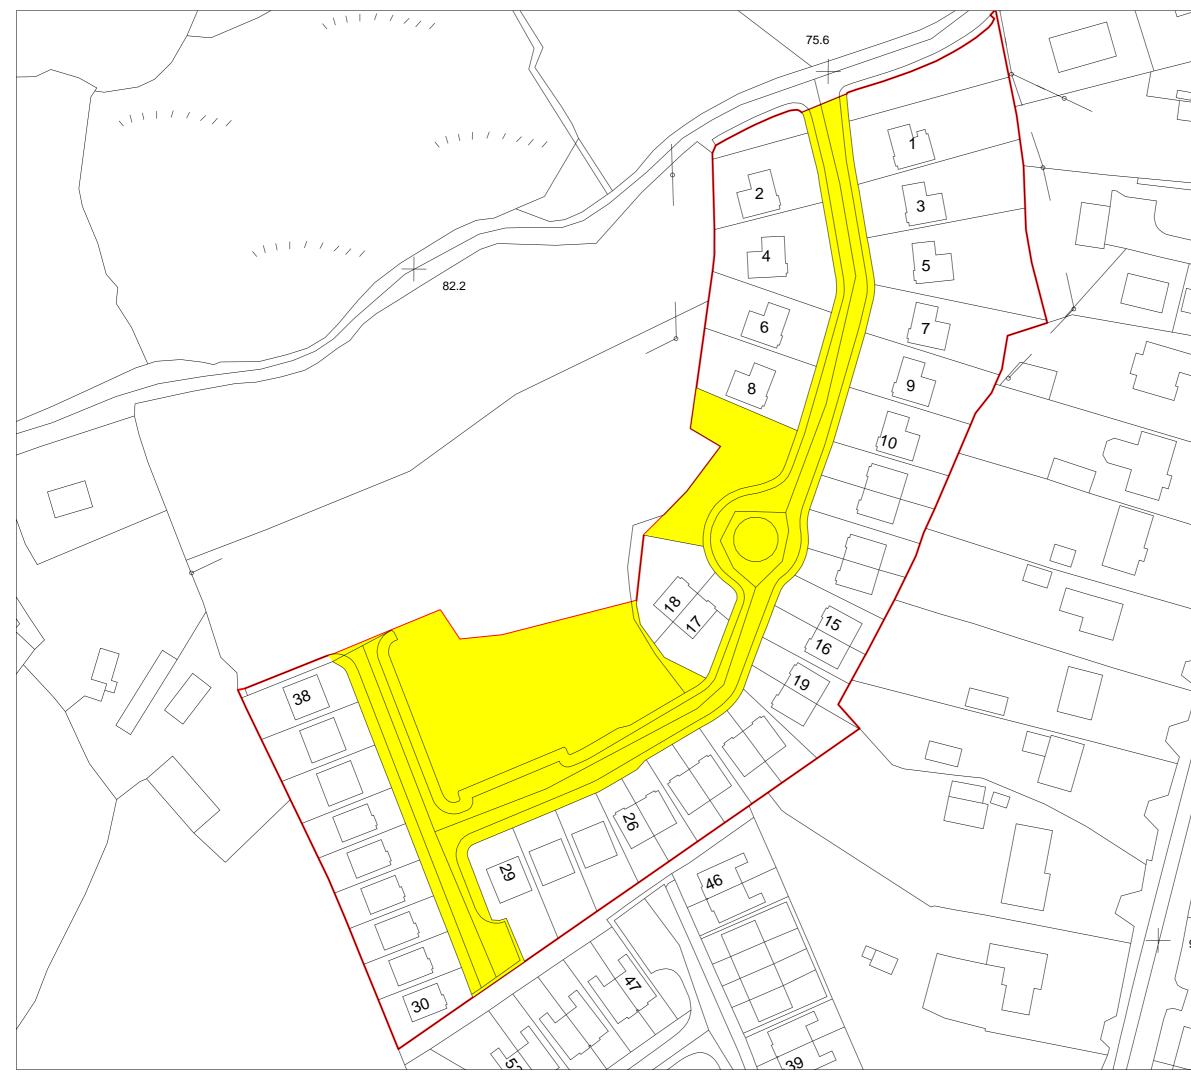

#### LEGEND

Site Boundary

Outline of Areas to be taken in charge, pursuant to the Planning and Devleopment Acts 2000 (as amended) & Roads Act 1993

### **Proposed Terms**

Cavan County Council proposes taking the areas shown on the attached map in charge and applying any security held to carry out remedial works, priortising the most urgent element of works with the security/deposits available.