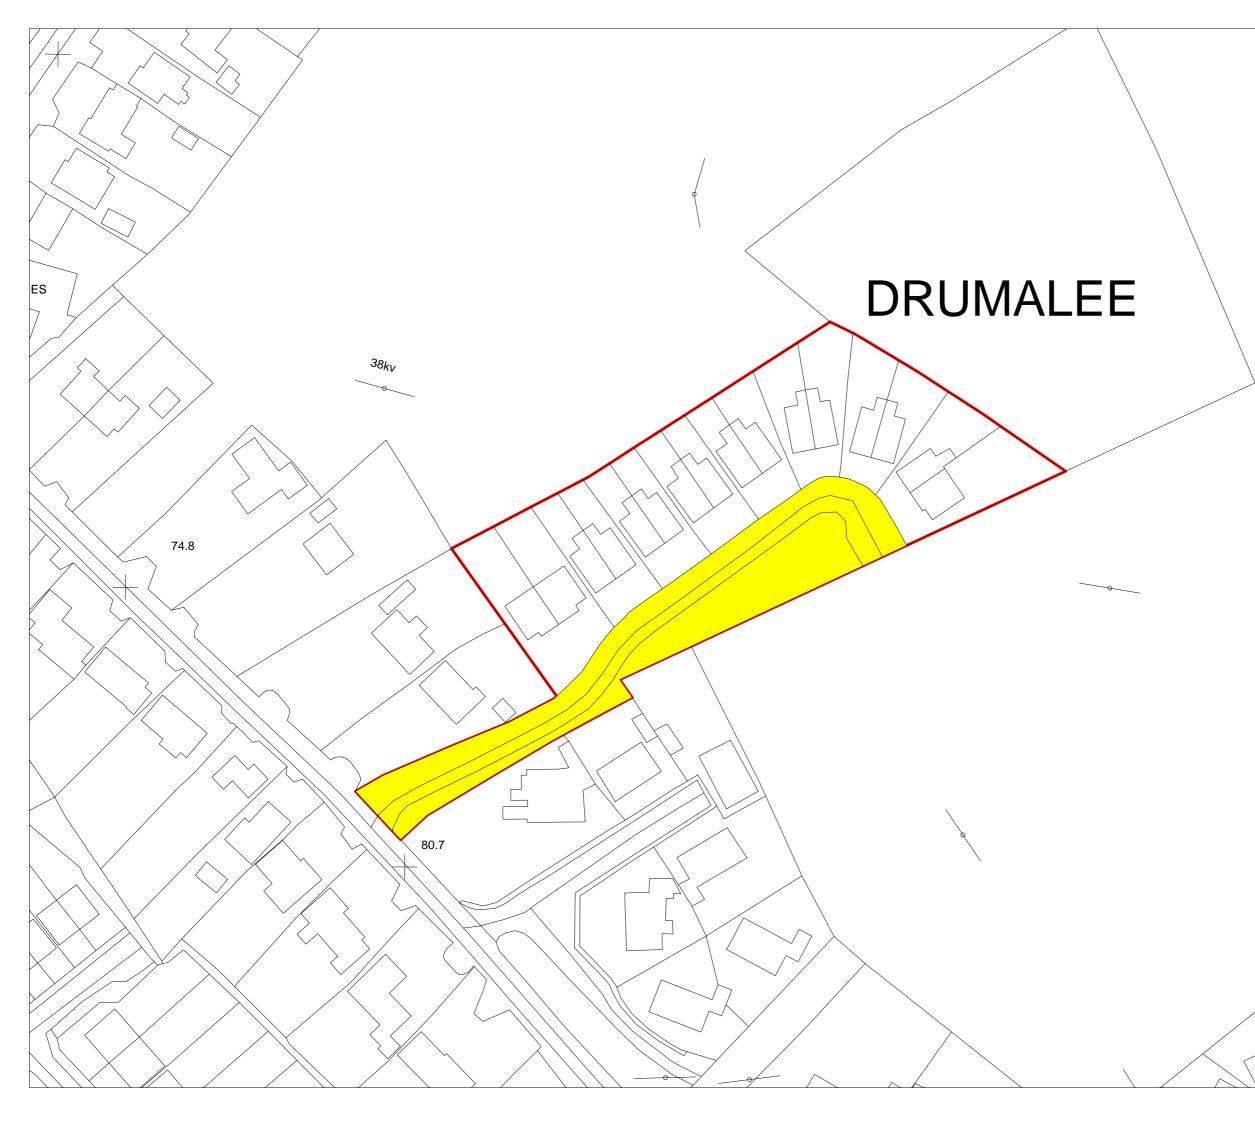

### **Ashgrove** Drumalee, Cavan

#### LEGEND

Site Boundary

Outline of Areas to be taken in charge, pursuant to the Planning and Devleopment Acts 2000 (as amended) & Roads Act 1993

Date : 26/09/2019

Municipal District :

Cavan-Belturbet

Location:

Drumalee Cavan

Produced By: John McDonald

Scale : 1:1000 A3

#### **Proposed Terms**

Cavan County Council proposes taking the areas shown on the attached map in charge and applying any security held to carry out remedial works, priortising the most urgent element of works with the security/deposits available.