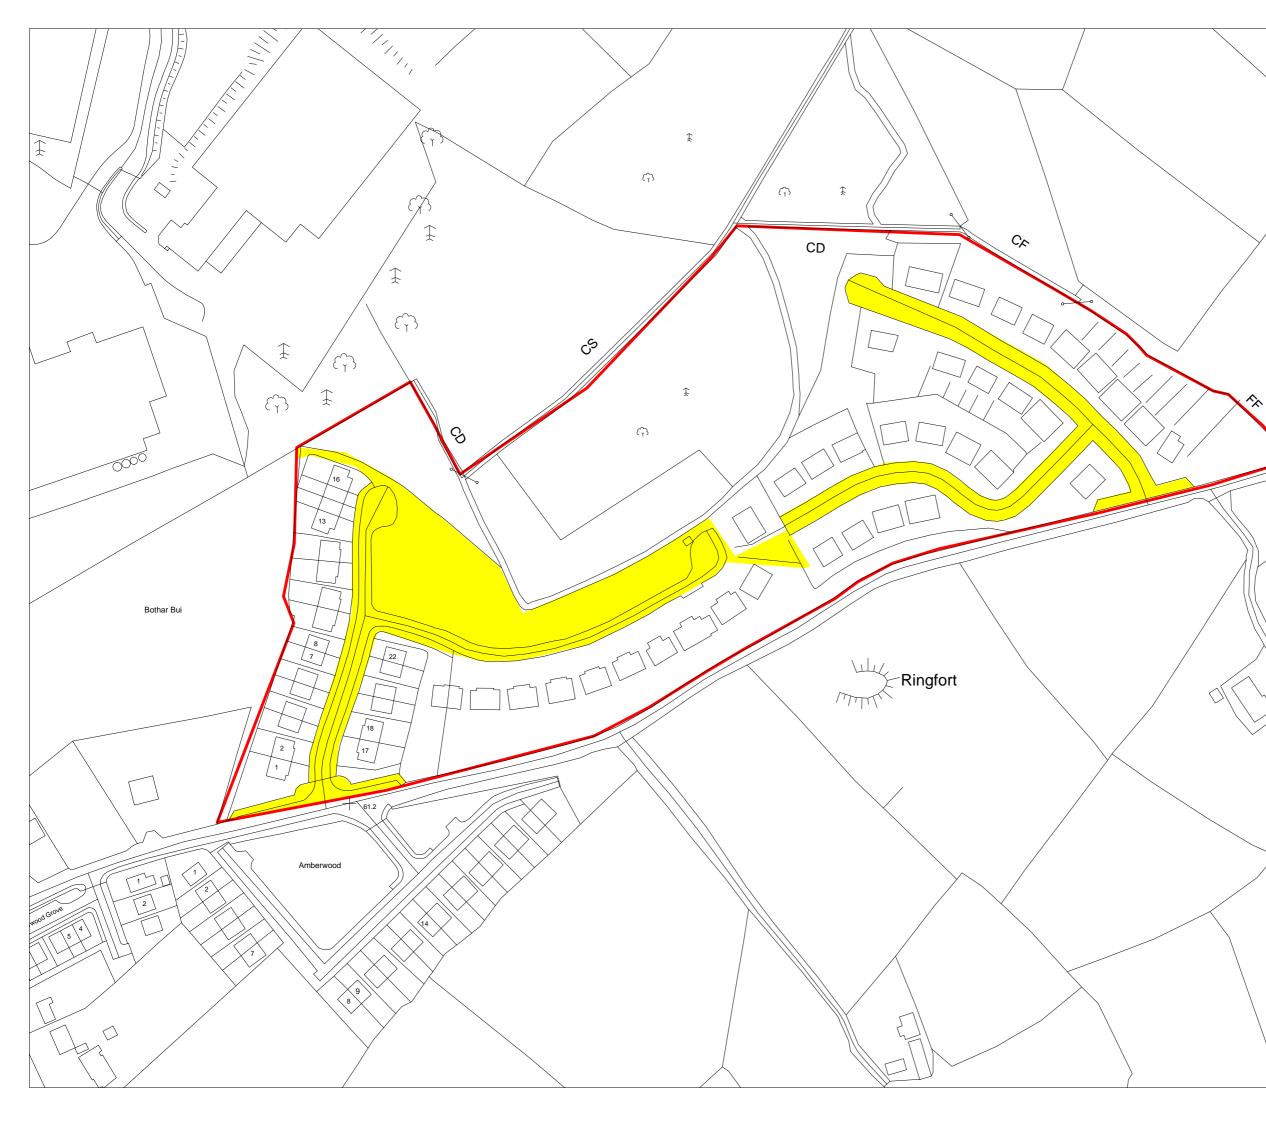

Bothair Bui Bothair Glas Ballyconnell, Co.Cavan

#### LEGEND

Site Boundary

Outline of Areas to be taken in charge, pursuant to the Planning and Devleopment Acts 2000 (as amended) & Roads Act 1993

Date :

## 11/10/2017

Municipal District :

Cavan - Belturbet

Location:

Mullaghduff, Ballyconnell

## **Proposed Terms**

Cavan County Council proposes taking the areas shown on the attached map in charge and applying any security held to carry out remedial works, priortising the most urgent element of works with the security/deposits available.