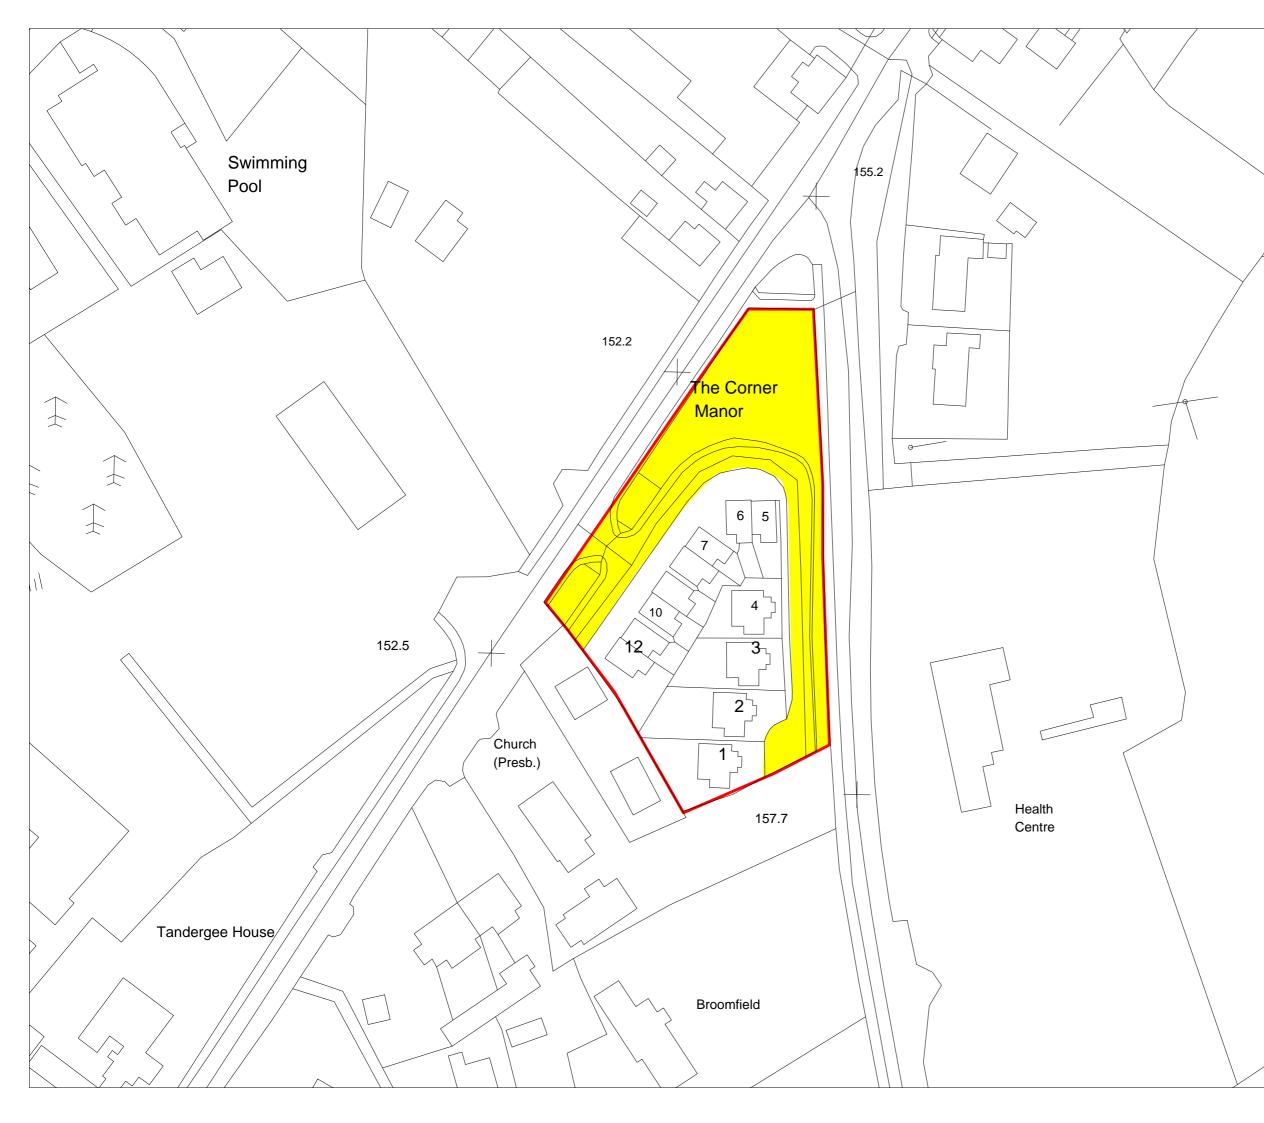

## **Corner Manor** Bailieborough, Co.Cavan

#### LEGEND

Site Boundary

Outline of Areas to be taken in charge, pursuant to the Planning and Devleopment Acts 2000 (as amended) & Roads Act 1993

Date :

### 11/10/2017

Municipal District :

Bailieborough - Cootehill

Location:

Virginia Road, Bailieborough

Produced By : Collette Burns

Scale :

NTS

### **Proposed Terms**

Cavan County Council proposes taking the areas shown on the attached map in charge and applying any security held to carry out remedial works, priortising the most urgent element of works with the security/deposits available.

# OSi Mapping

This map has been produced by Cavan County Council with available Local Authority and OSi Base Data

© Ordance Survey Ireland & Government of Ireland. 2015/01/CCMA/CavanCountyCouncil