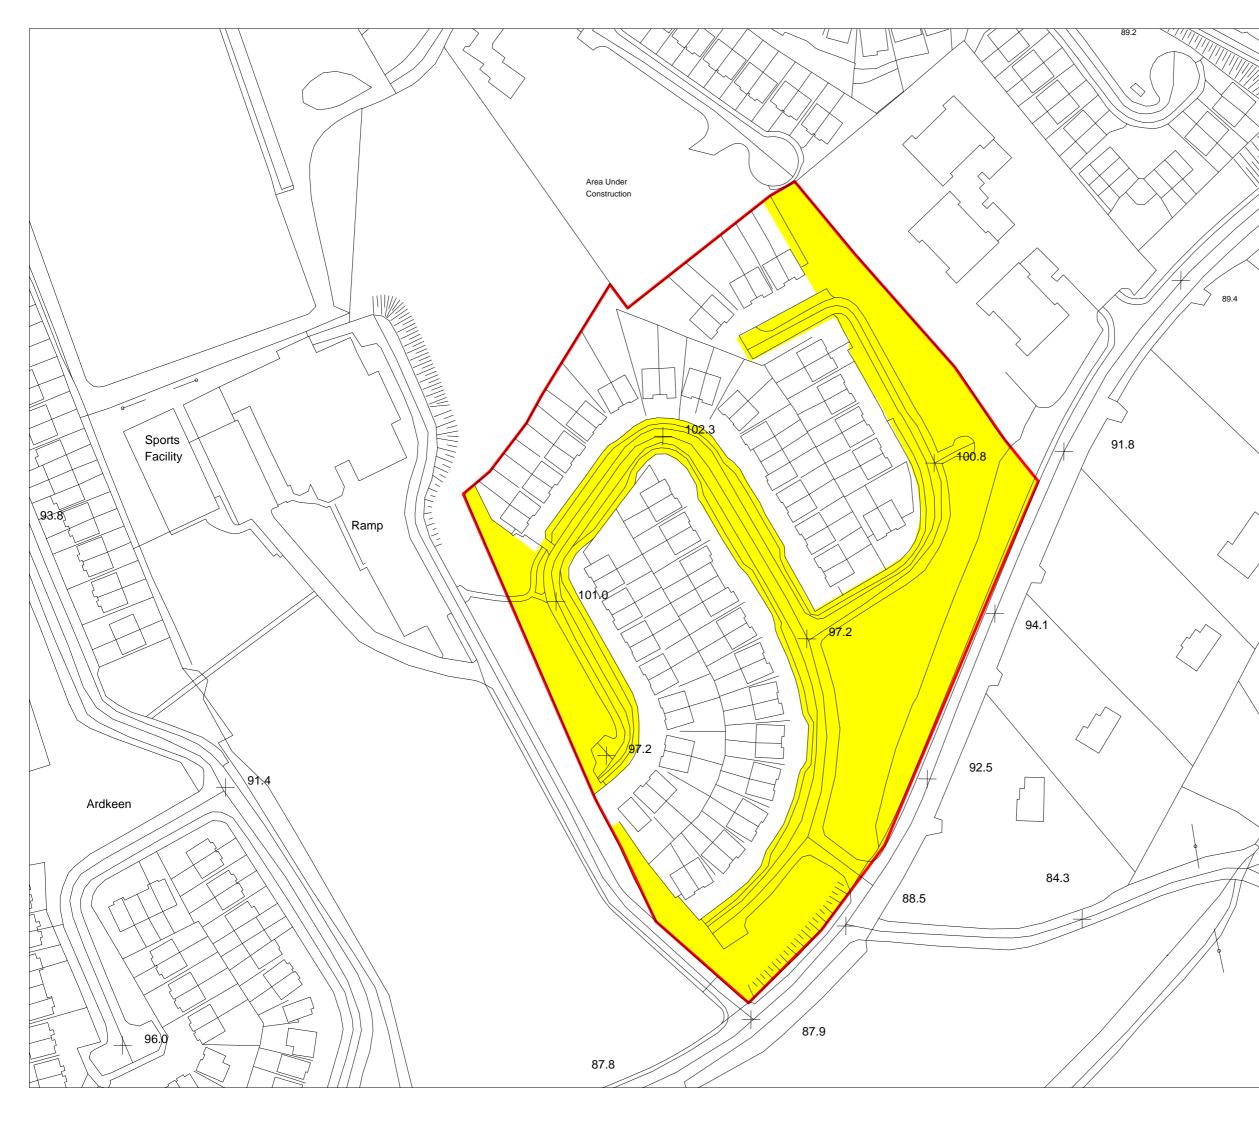

## CAVAN COUNTY COUNCIL Planning Department Taking In Charge

## Drumcarraig Cavan Town

#### LEGEND

Site Boundary

Outline of Areas to be taken in charge, pursuant to the Planning and Devleopment Acts 2000 (as amended) & Roads Act 1993

Date : 11/10/2017

Municipal District :

Cavan-Belturbet

Location:

Drumalee, Cavan Town

Produced By : Collette Burns

Scale :

### **Proposed Terms**

Cavan County Council proposes taking the areas shown on the attached map in charge and applying any security held to carry out remedial works, priortising the most urgent element of works with the security/deposits available.