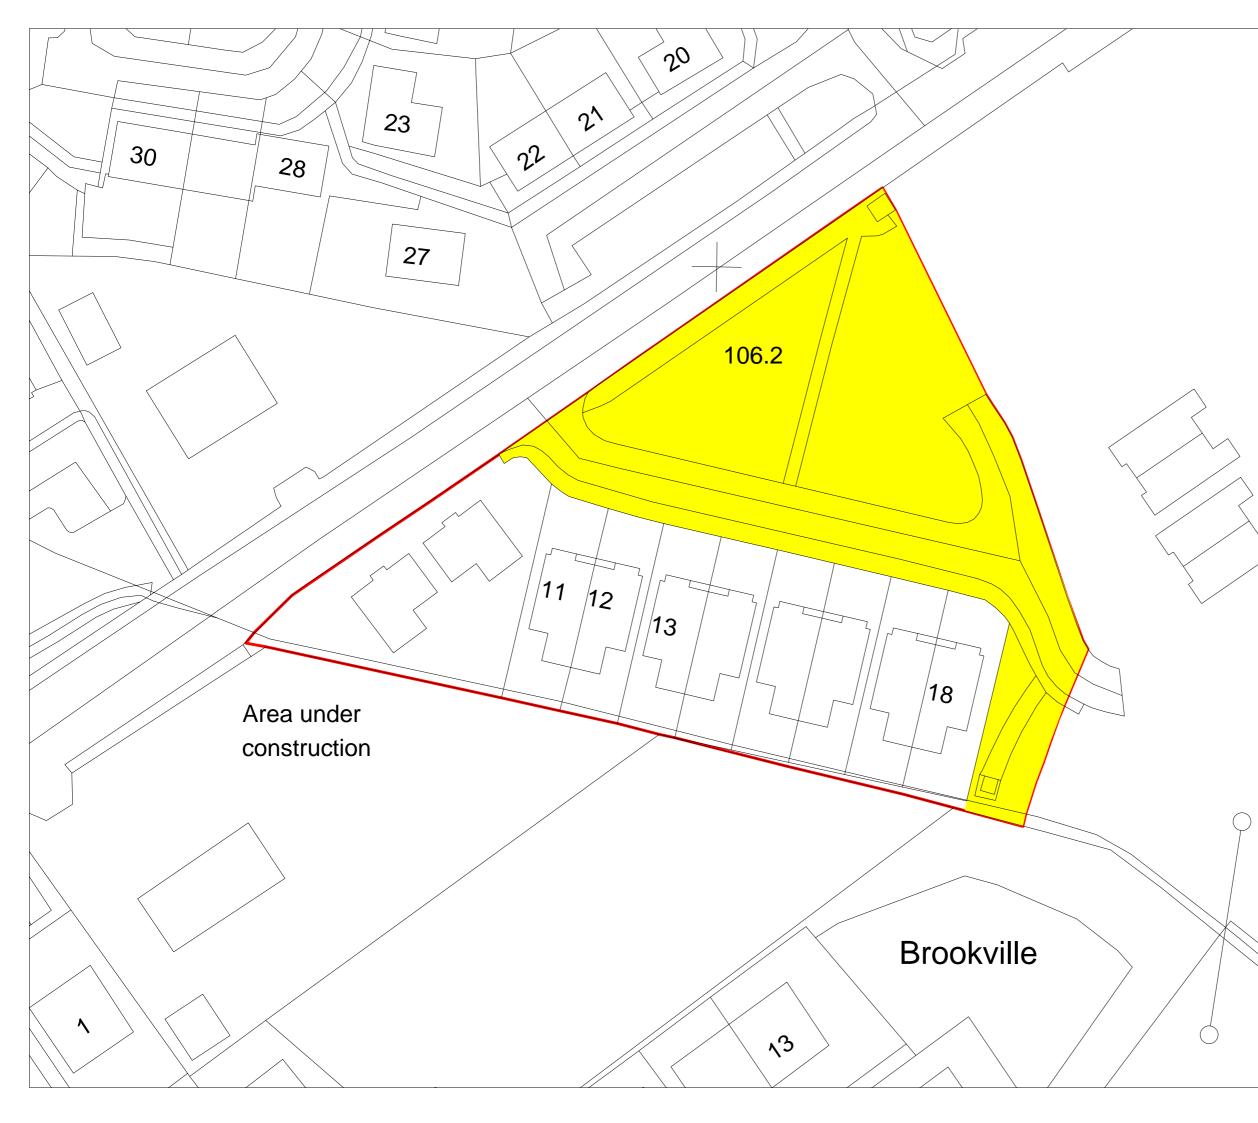

## Dun Mullach Mullagh

LEGEND

Site Boundary

Outline of Areas to be taken in charge, pursuant to the Planning and Devleopment Acts 2000 (as amended) & Roads Act 1993

Date : 01/10/2019

Municipal District :

Α

Ballyjamesduff

Location: Mullagh Cavan

Produced By: John McDonald

Scale : 1:500 A3