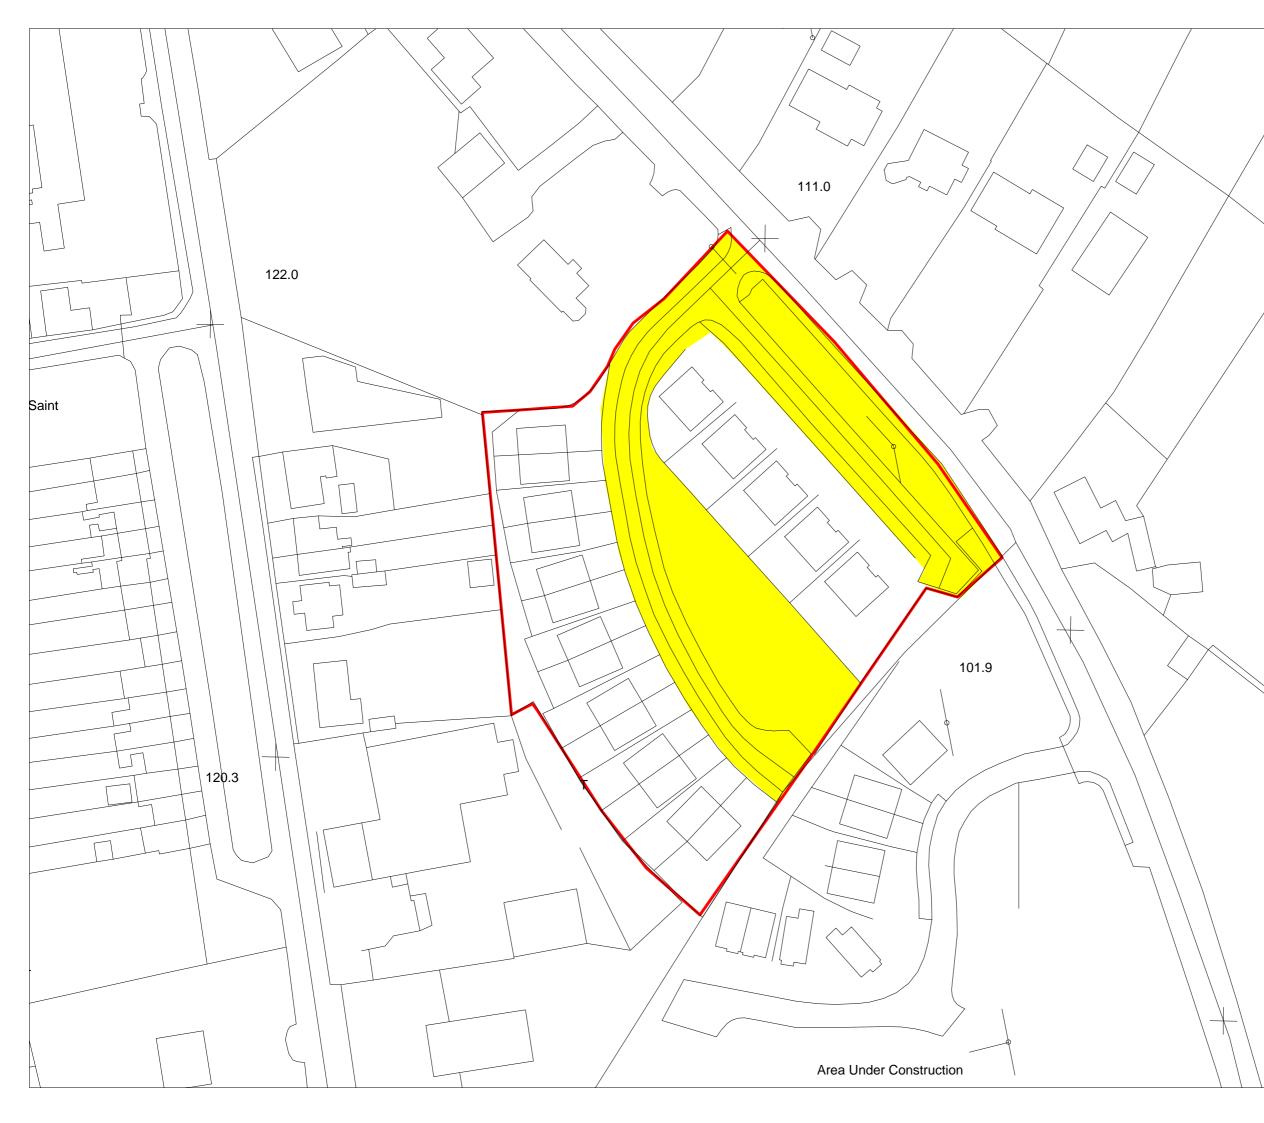

## CAVAN COUNTY COUNCIL Planning Department Taking In Charge

# Erindale

Kingscourt, Co.Cavan

## LEGEND

Site Boundary

Outline of Areas to be taken in charge, pursuant to the Planning and Devleopment Acts 2000 (as amended) & Roads Act 1993

Date :

## 11/10/2017

Municipal Bailieborough District : -Cootehill

Location:

Lisanisky, Kingscourt

Produced By : Collette Burns

Scale :

NTS