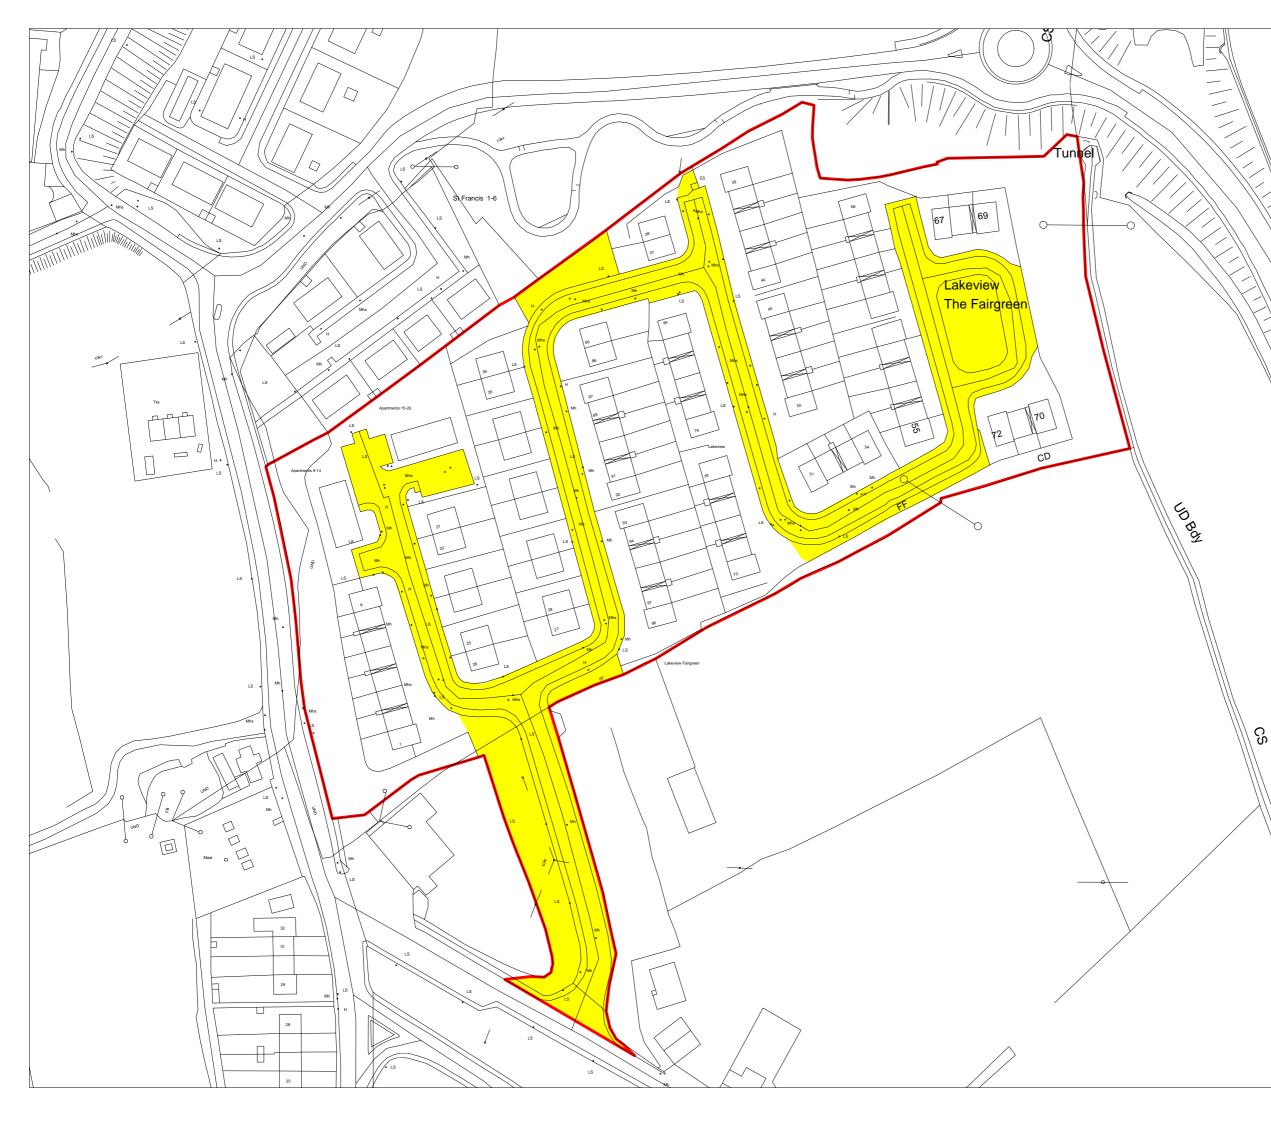

## Lakeview Cavan Town

#### LEGEND

Site Boundary

Outline of Areas to be taken in charge, pursuant to the Planning and Devleopment Acts 2000 (as amended) & Roads Act 1993

Date :

### 04/10/2018

Municipal District :

**Cavan-Belturbet** 

Location: The Fair Green, Cavan

Produced By: Collette Burns

Scale :

NTS

#### **Proposed Terms**

Cavan County Council proposes taking the areas shown on the attached map in charge and applying any security held to carry out remedial works, priortising the most urgent element of works with the security/deposits available.