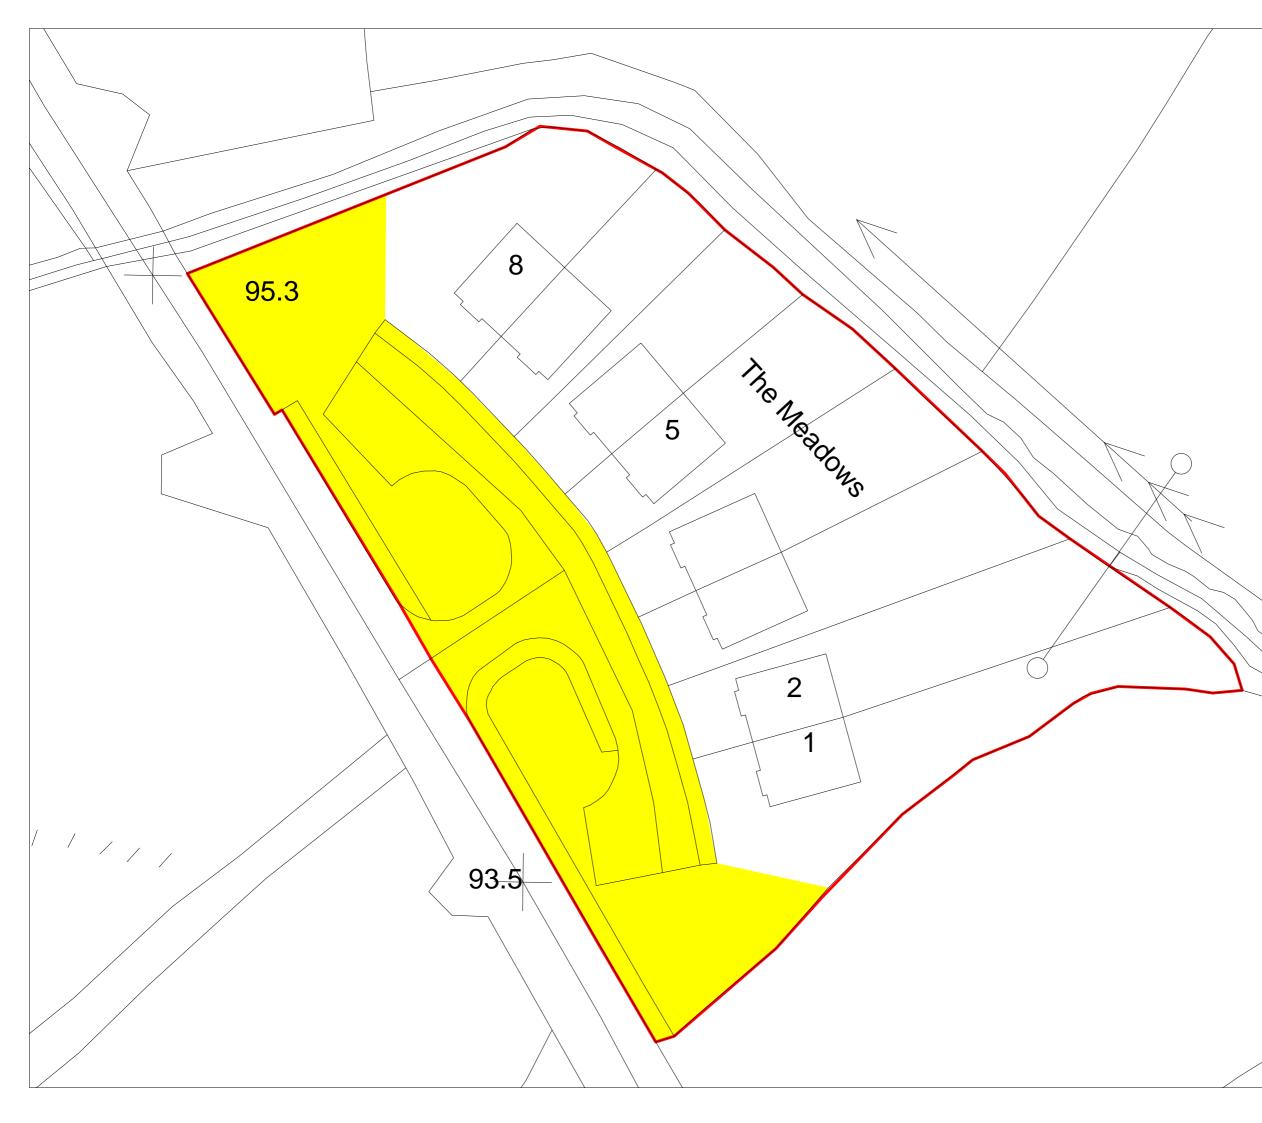

## CAVAN COUNTY COUNCIL A DACHT II DI Planning Department Taking In Charge The Meadows Shercock LEGEND Site Boundary Outline of Areas to be taken in charge, pursuant to the Planning and Devleopment Acts 2000 (as amended) & Roads Act 1993 04/10/2018 Date : Municipal Bailieborough District : -Cootehill Location: Corbeagh Road, Shercock Produced By: Collette Burns

## **Proposed Terms**

Cavan County Council proposes taking the areas shown on the attached map in charge and applying any security held to carry out remedial works, priortising the most urgent element of works with the security/deposits available.