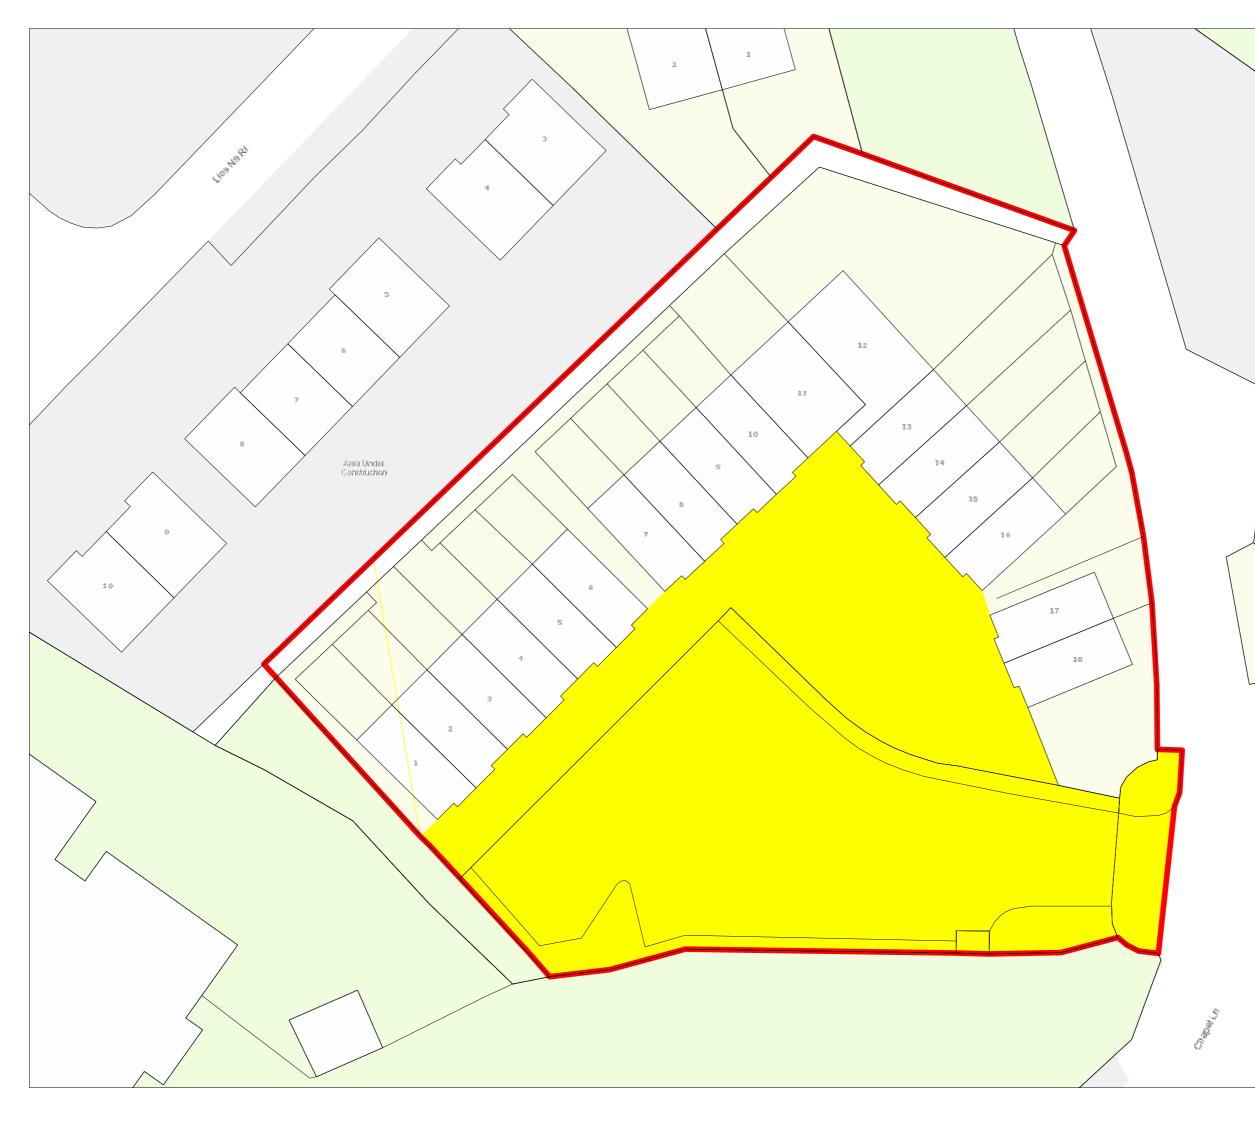

## Church Mews Cootehill

#### LEGEND

Site Boundary

Outline of Areas to be taken in charge, pursuant to the Planning and Devleopment Acts 2000 (as amended) & Roads Act 1993

Date :

#### 07/03/2022

Municipal District : Bailieborough / Cootehill

Location:

Cootehill