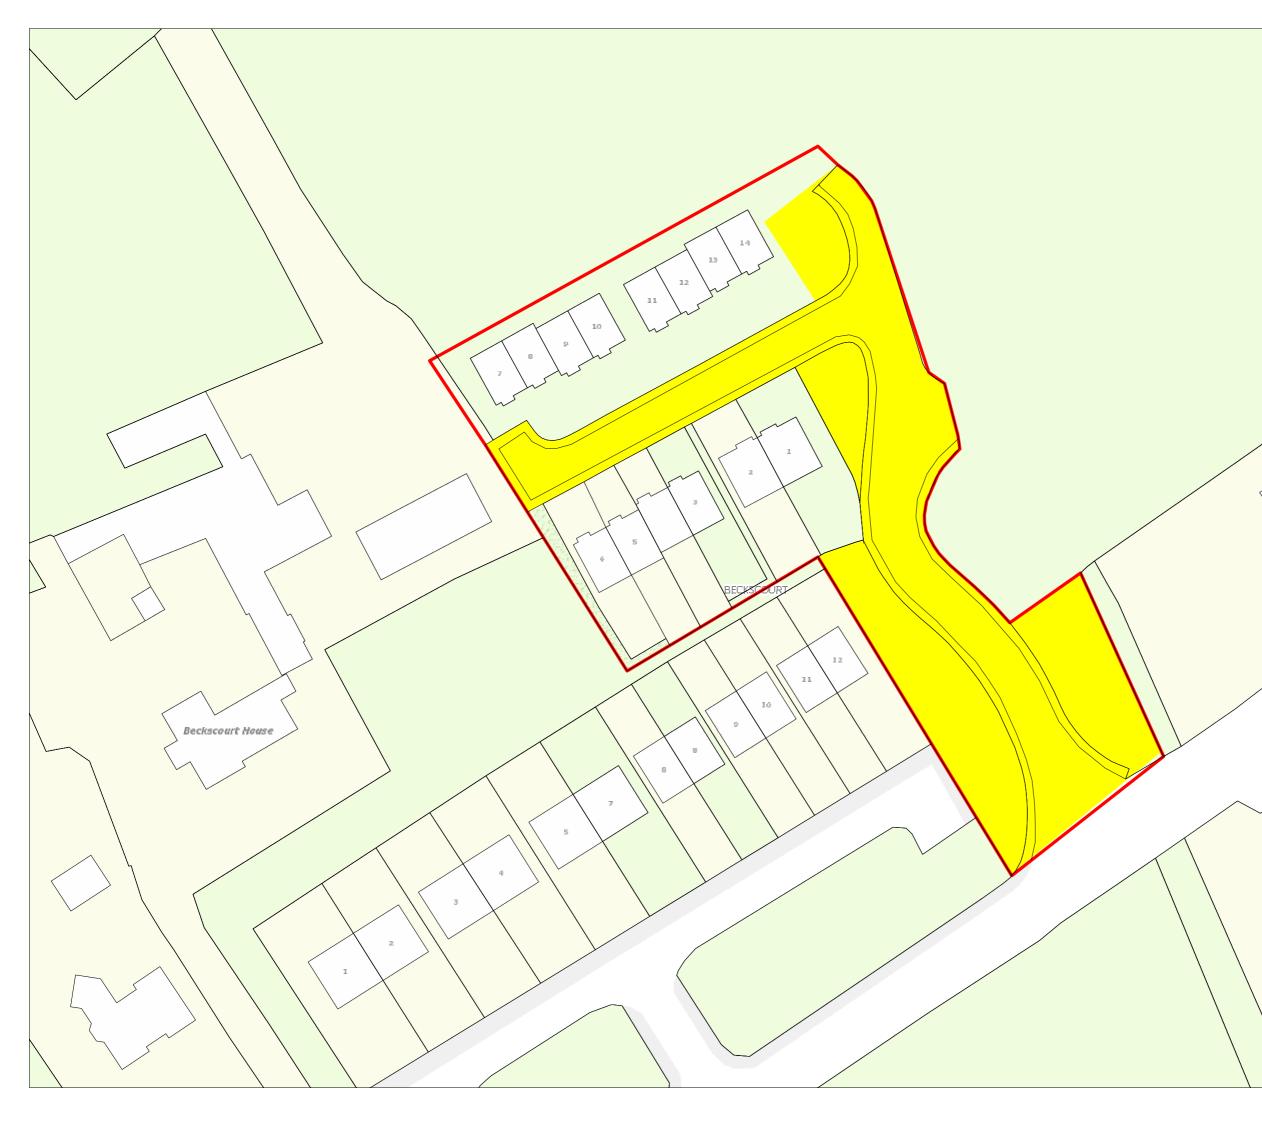

# CAVAN COUNTY COUNCIL Planning Department Taking In Charge

## Eastboro Bailieborough

LEGEND

Site Boundary

Outline of Areas to be taken in charge, pursuant to the Planning and Devleopment Acts 2000 (as amended) & Roads Act 1993

Date :

28/02/2022

Municipal Bailieborough / District : Cootehill

Location:

Bailieborough Cavan

Produced By: Paula Comiskey

### **Proposed Terms**

Cavan County Council proposes taking the areas shown on the attached map in charge and applying any security held to carry out remedial works, priortising the most urgent element of works with the security/deposits available.