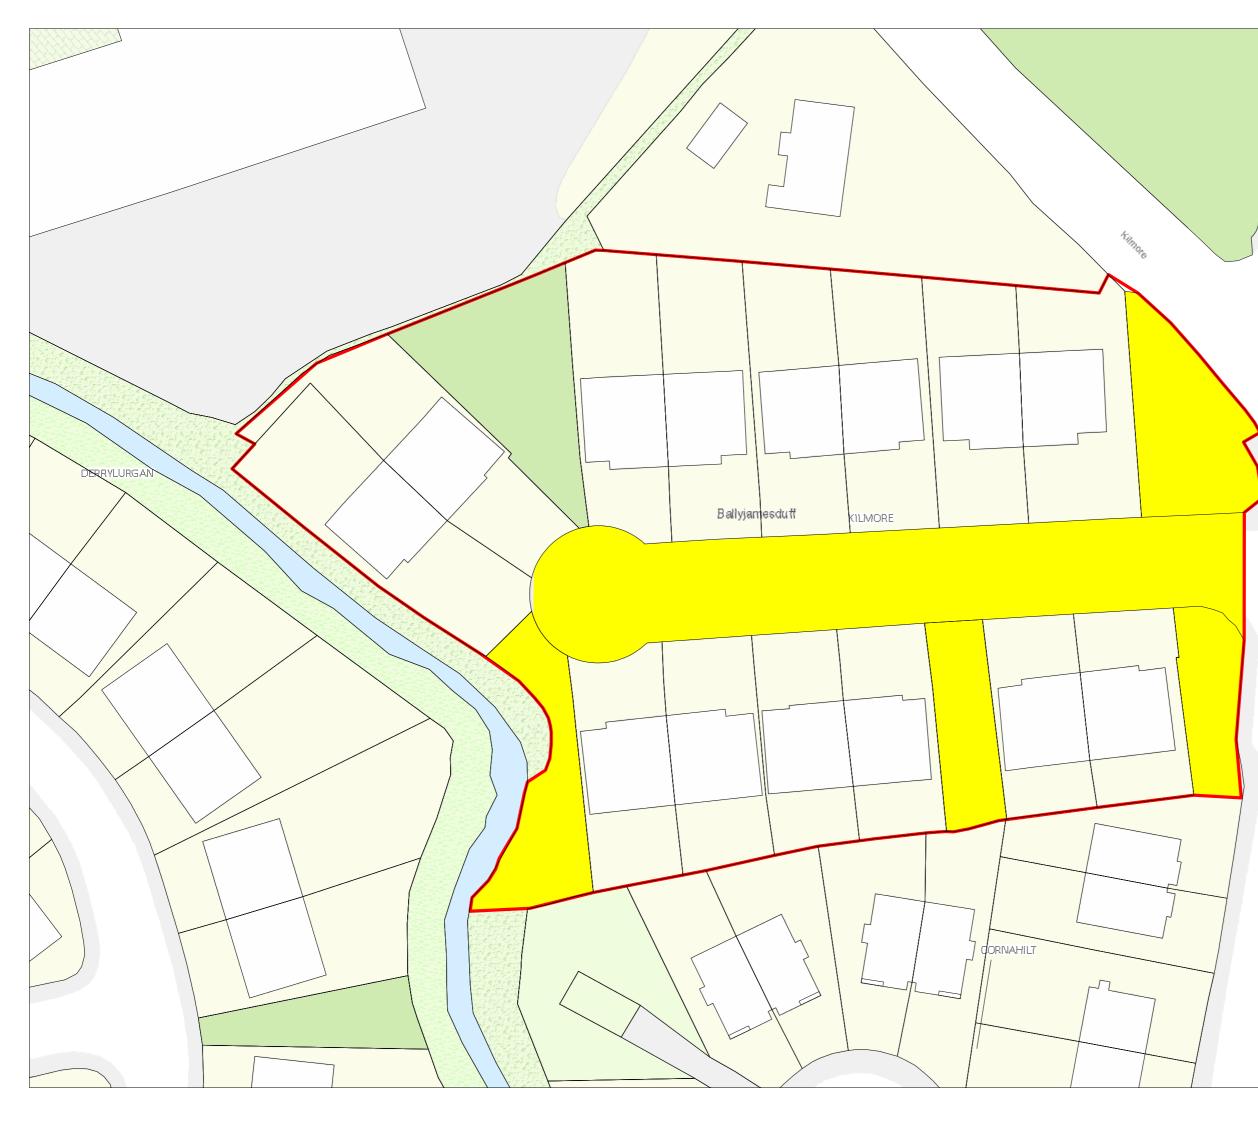

### CAVAN COUNTY COUNCIL Planning Department Taking In Charge

#### **Islean** Ballyjamesduff

LEGEND

Site Boundary

Outline of Areas to be taken in charge, pursuant to the Planning and Devleopment Acts 2000 (as amended) & Roads Act 1993

Date :

09/6/2021

Municipal District :

Ballyjamesduff

Location:

Ballyjamesduff

Produced By: Paula Comiskey

# **Proposed Terms**

Cavan County Council proposes taking the areas shown on the attached map in charge and applying any security held to carry out remedial works, priortising the most urgent element of works with the security/deposits available.

# OSi Mapping

This map has been produced by Cavan County Council with available Local Authority and OSi Base Data

© Ordnance Survey Ireland. All rights reserved. Licence No. 2021/OSi\_NMA\_027