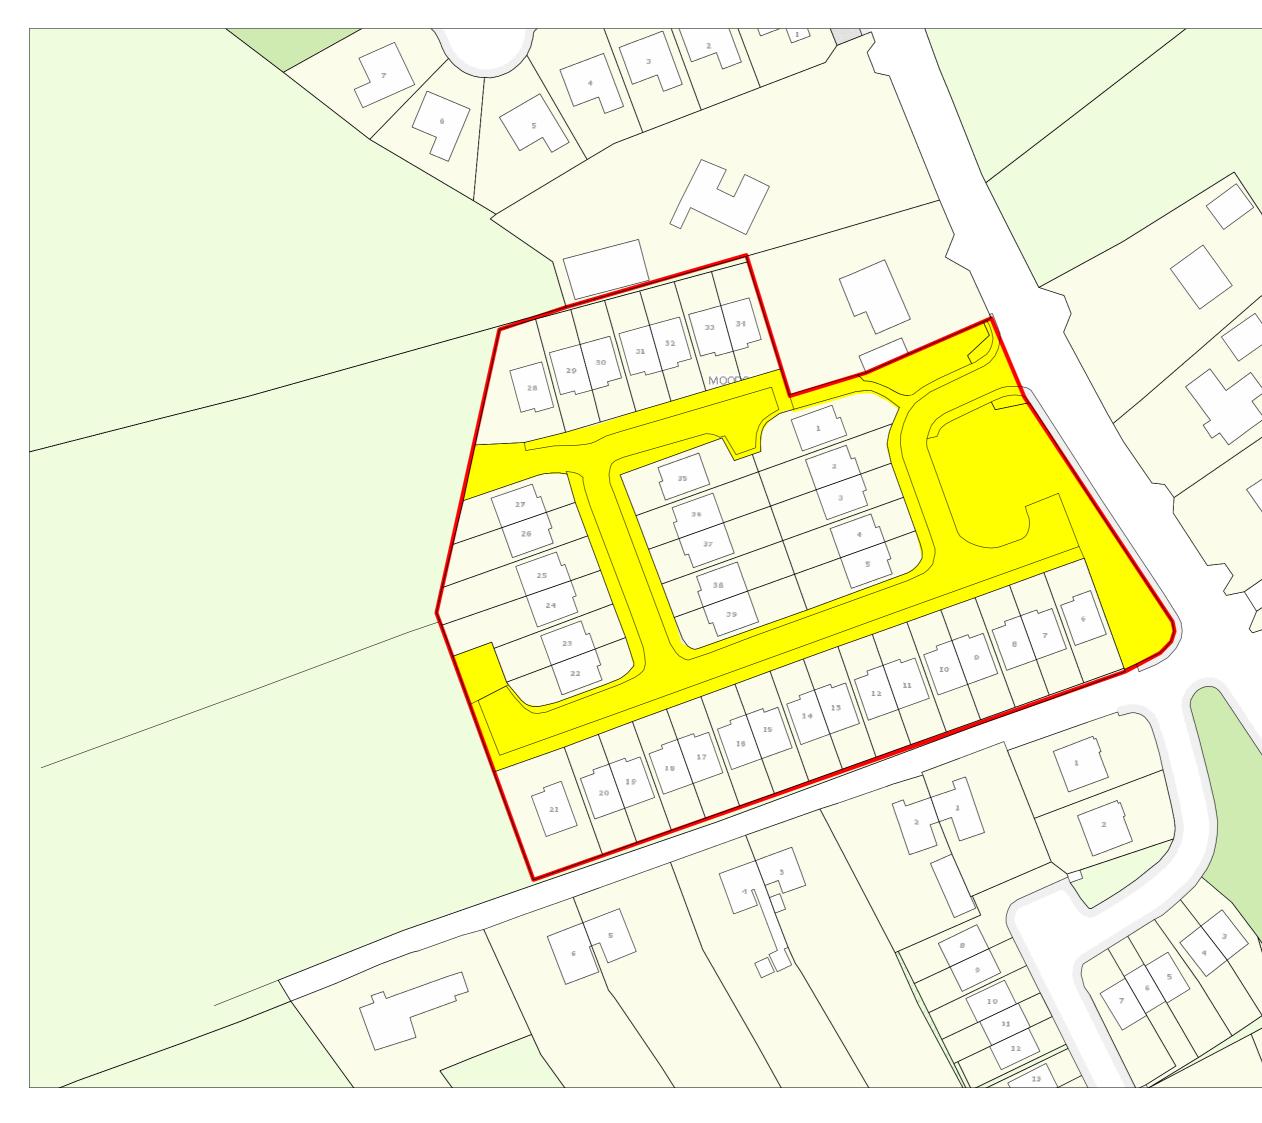

## Percy French Place Ballyjamesduff

#### LEGEND

Site Boundary

Outline of Areas to be taken in charge, pursuant to the Planning and Devleopment Acts 2000 (as amended) & Roads Act 1993

Date : 28/02/2022

Municipal District :

Ballyjamesduff

Location:

Ballyjamesduff Cavan

Produced By: Paula Comiskey

## **Proposed Terms**

Cavan County Council proposes taking the areas shown on the attached map in charge and applying any security held to carry out remedial works, priortising the most urgent element of works with the security/deposits available.