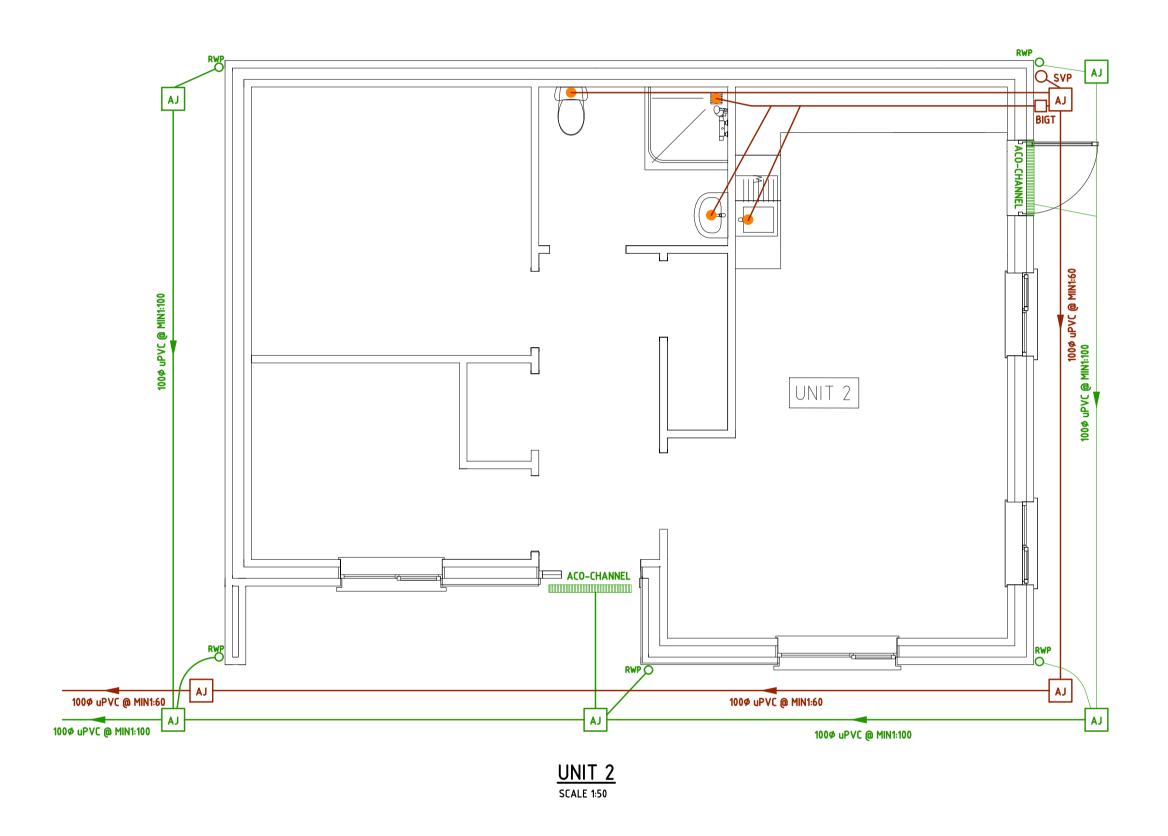

| LEGEND                 |       |
|------------------------|-------|
| FOUL SEWER             |       |
| FOUL SEWER AJ          | LA    |
| FOUL SEWER BIGT        |       |
| SOIL VENT PIPE         | O SVP |
| 110mm BUILDERS UPSTAND | •     |
| SURFACE WATER SEWER    |       |
| SURFACE WATER AJ       | LA    |
| RAIN WATER PIPE        | RWPO  |
| ACO CHANNEL            |       |

WORKS TO BE CARRIED OUT IN ACCORDANCE WITH IRISH WATER DOCUMENTS -CDS-5030-01 (STANDARD DETAILS) & IW-CDS-5030-03 (CODE OF PRACTICE). DIVIDUAL WASTEWATER CONNECTION TO EACH DWELLING WILL BE AS PER STANDARD TAIL DRAWING STD-WW-02.

REFER TO SECTION 3.2 FOR SERVICE CONNECTION GRADIENTS.

THE INSPECTION CHAMBER WILL BE IN COMPLIANCE WITH STD-WW-03 AND STD-WW-13 AND

LOCATIONS OF ASSETS ARE TO BE TO +/- 100MM ACCURACY IN THE HORIZONTAL PLANE
PIPE MATERIALS SHALL COMPLY WITH SECTION 3.13. OF THE IRISH WATER CODE OF

MANHOLES WILL CONFORM TO STANDARD DETAILS STD-WW-09, STD-WW-10, STD-WW-11

COMPLY WITH SECTION 3.5 OF THE IRISH WATER CODE OF PRACTICE.

PRACTICE FOR PLANTING RESTRICTIONS OF WATER AND WASTE WATER. ROOT PROTECTION