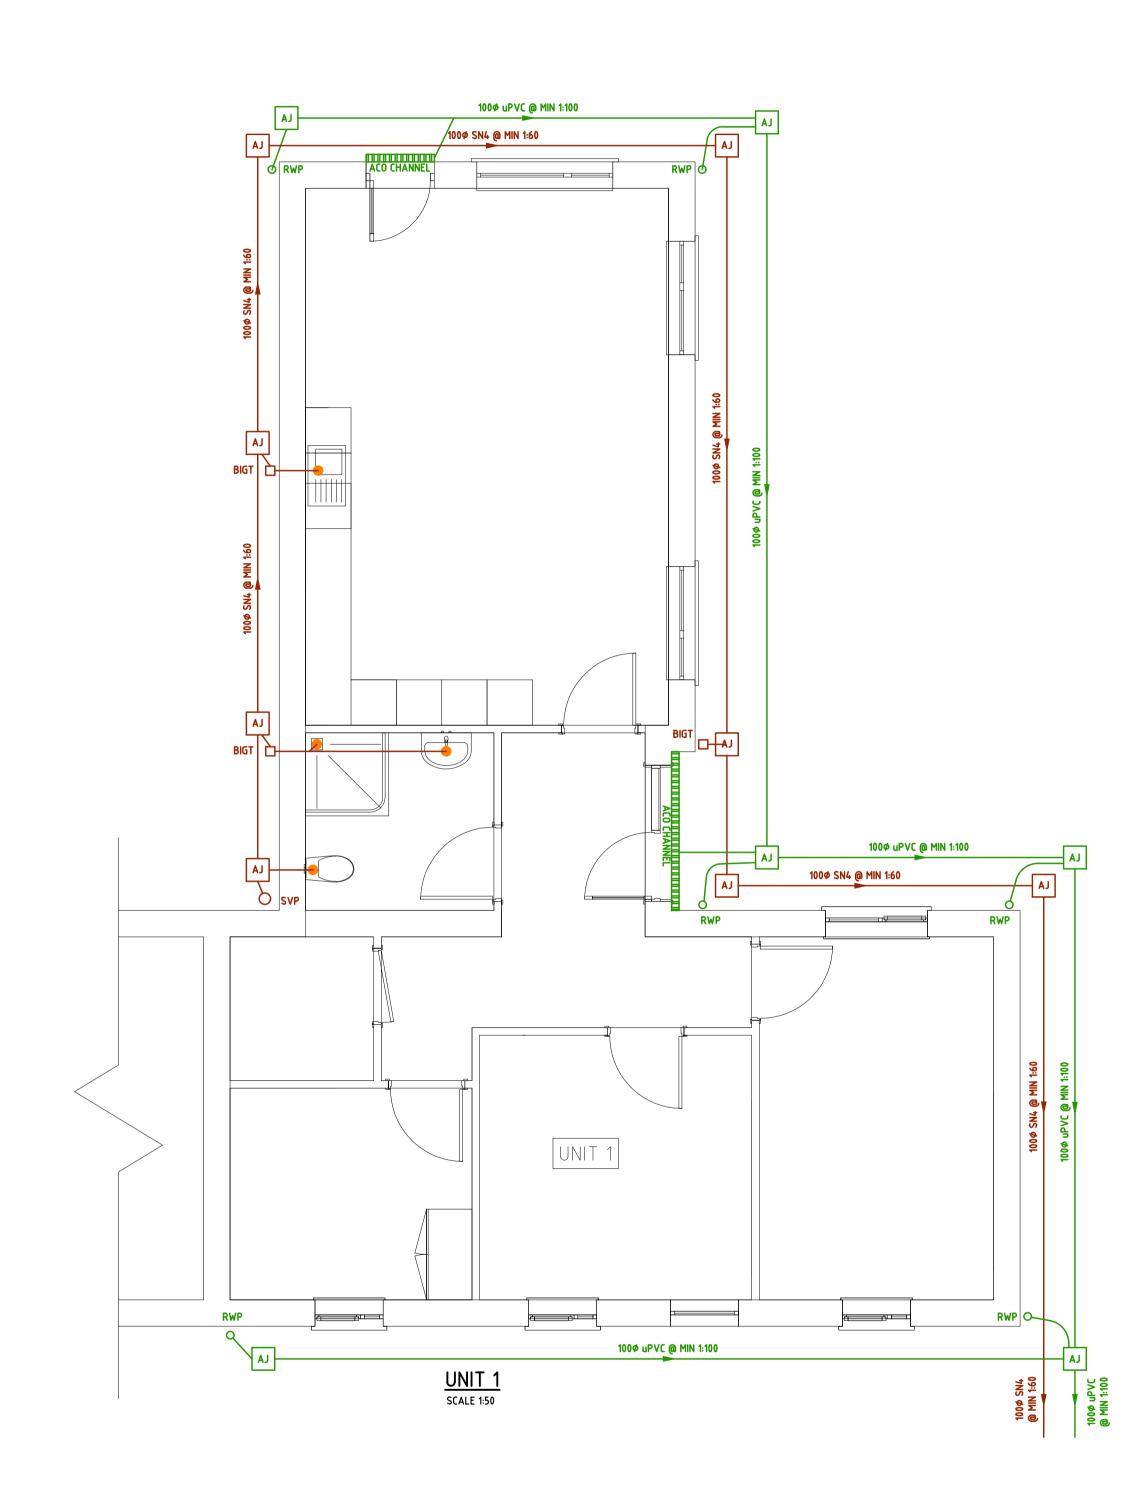

| LEGEND                 |       |
|------------------------|-------|
| FOUL SEWER             |       |
| FOUL SEWER AJ          | LA    |
| FOUL SEWER BIGT        |       |
| SOIL VENT PIPE         | O SVP |
| 110mm BUILDERS UPSTAND | •     |
| SURFACE WATER SEWER    |       |
| SURFACE WATER AJ       | LA    |
| RAIN WATER PIPE        | RWPO  |
| ACO CHANNEL            |       |

WORKS TO BE CARRIED OUT IN ACCORDANCE WITH IRISH WATER DOCUMENTS -CDS-5030-01 (STANDARD DETAILS) & IW-CDS-5030-03 (CODE OF PRACTICE). DIVIDUAL WASTEWATER CONNECTION TO EACH DWELLING WILL BE AS PER STANDARD TAIL DRAWING STD-WW-02.

REFER TO SECTION 3.2 FOR SERVICE CONNECTION GRADIENTS.

THE INSPECTION CHAMBER WILL BE IN COMPLIANCE WITH STD-WW-03 AND STD-WW-13 AND

LOCATIONS OF ASSETS ARE TO BE TO +/- 100MM ACCURACY IN THE HORIZONTAL PLANE
PIPE MATERIALS SHALL COMPLY WITH SECTION 3.13. OF THE IRISH WATER CODE OF

MANHOLES WILL CONFORM TO STANDARD DETAILS STD-WW-09, STD-WW-10, STD-WW-11

COMPLY WITH SECTION 3.5 OF THE IRISH WATER CODE OF PRACTICE.

PRACTICE FOR PLANTING RESTRICTIONS OF WATER AND WASTE WATER. ROOT PROTECTION