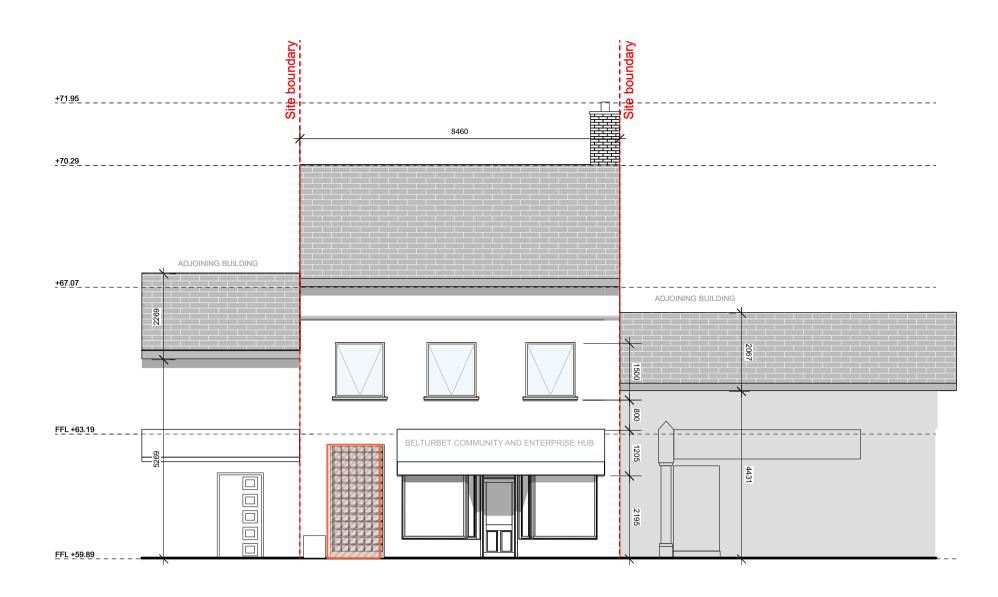

--------------------------------------------------------------------------------------|--|
| revision | All levels and dimensions to be checked onsite. Any discrepancies to be reported to Cooney Architects.Do not scale off this drawing. Use figured dimensions only.                                                         |  |
| revision | This drawing is to be read in conjunction with all other relevant Engineering and<br>Architectural drawings and specifications. General structure only. To be cross<br>referenced with all associated Engineers drawings. |  |
| revision | <sup>copyright</sup><br>This drawing and design is copyright, and may not be reproduced without Cooney<br>Architects permission.                                                                                          |  |



Existing Main Street Elevation 02 Scale: 1:100

0 5