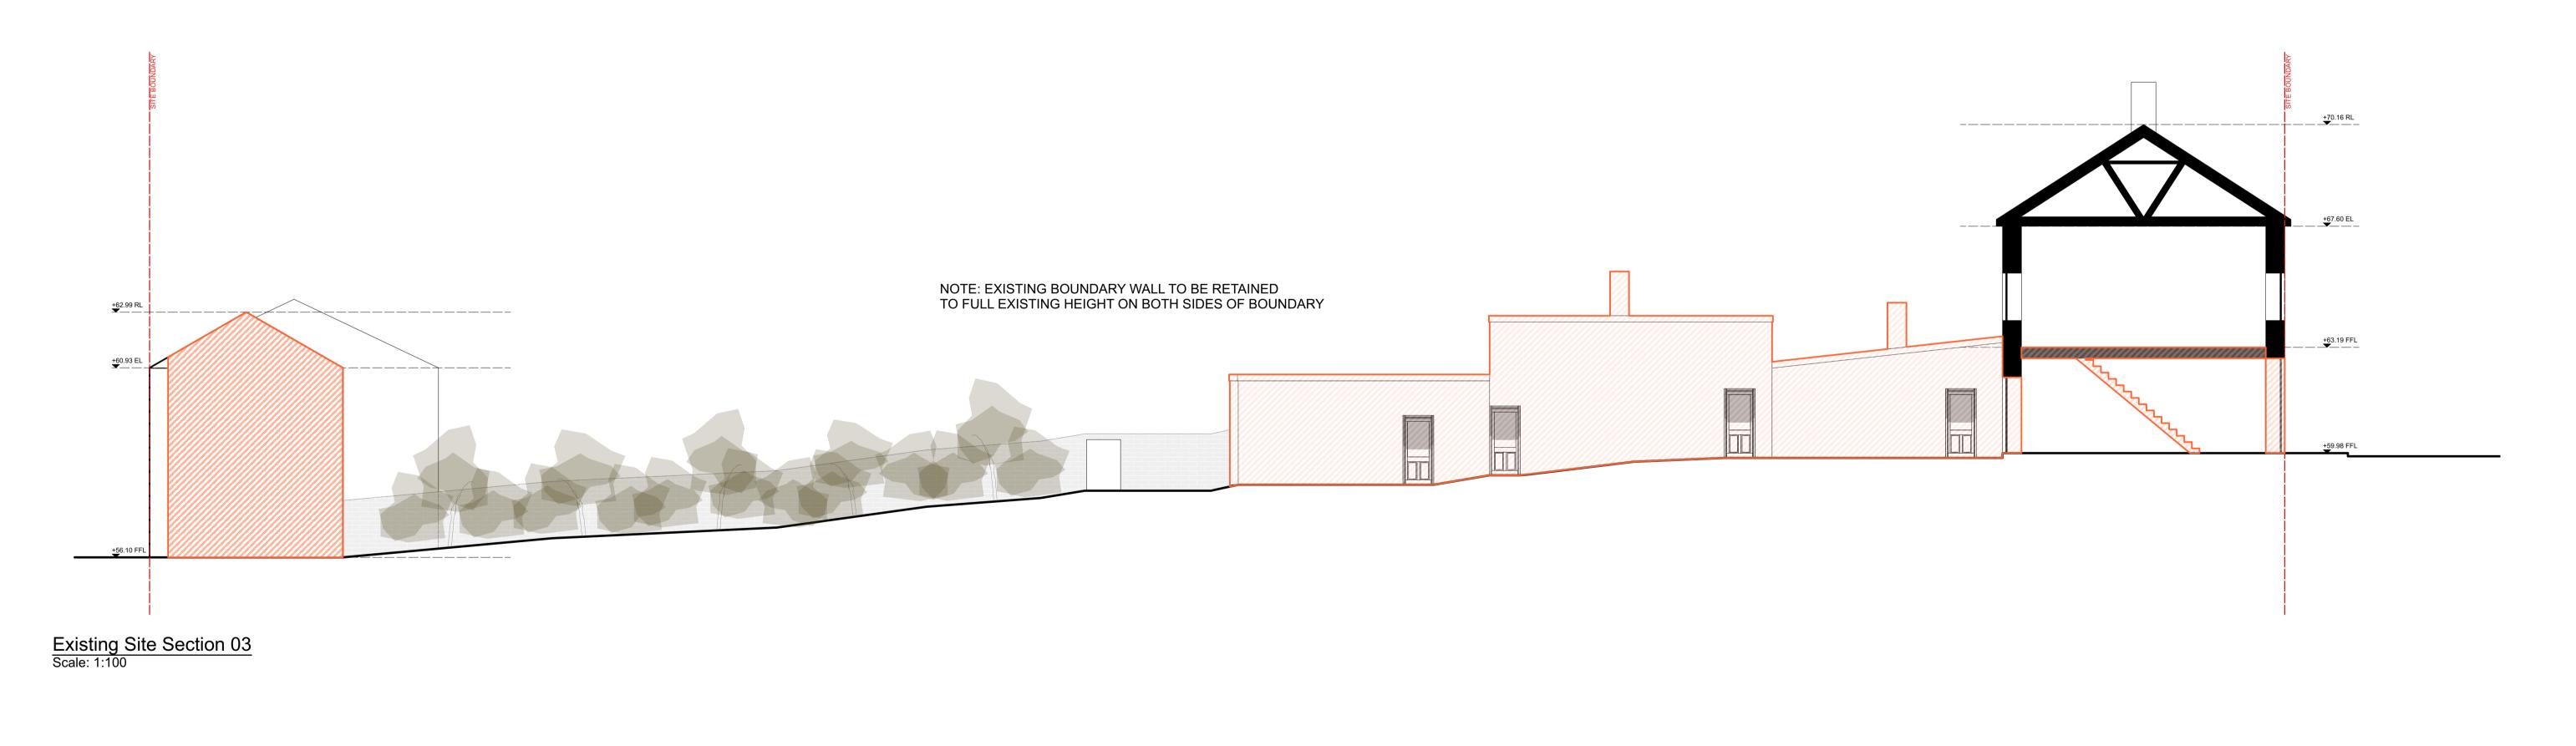

Existing Patrick Street Elevation 01 Scale: 1:100

| REVISION | NOTES                                                                                                                                                                                                                     |  |
|----------|---------------------------------------------------------------------------------------------------------------------------------------------------------------------------------------------------------------------------|--|
| revision | All levels and dimensions to be checked onsite. Any discrepancies to be reported to Cooney Architects.Do not scale off this drawing. Use figured dimensions only.                                                         |  |
| revision | This drawing is to be read in conjunction with all other relevant Engineering and<br>Architectural drawings and specifications. General structure only. To be cross<br>referenced with all associated Engineers drawings. |  |
| revision | <sup>copyright</sup><br>This drawing and design is copyright, and may not be reproduced without Cooney<br>Architects permission.                                                                                          |  |