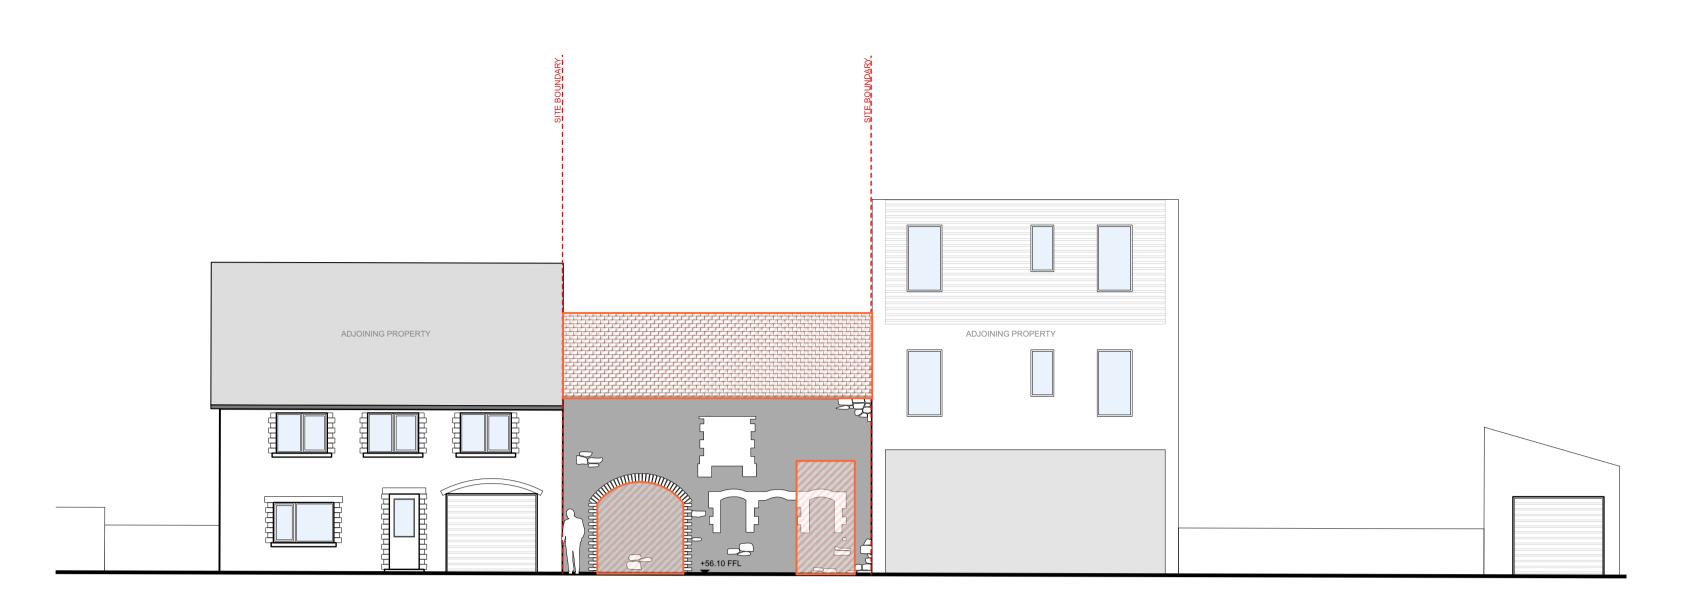

Existing Patrick Street Elevation 01 Scale: 1:100



| REVISION | NOTES                                                                                                                                                                                                                     |  |
|----------|---------------------------------------------------------------------------------------------------------------------------------------------------------------------------------------------------------------------------|--|
| revision | All levels and dimensions to be checked onsite. Any discrepancies to be reported to Cooney Architects.Do not scale off this drawing. Use figured dimensions only.                                                         |  |
| revision | This drawing is to be re