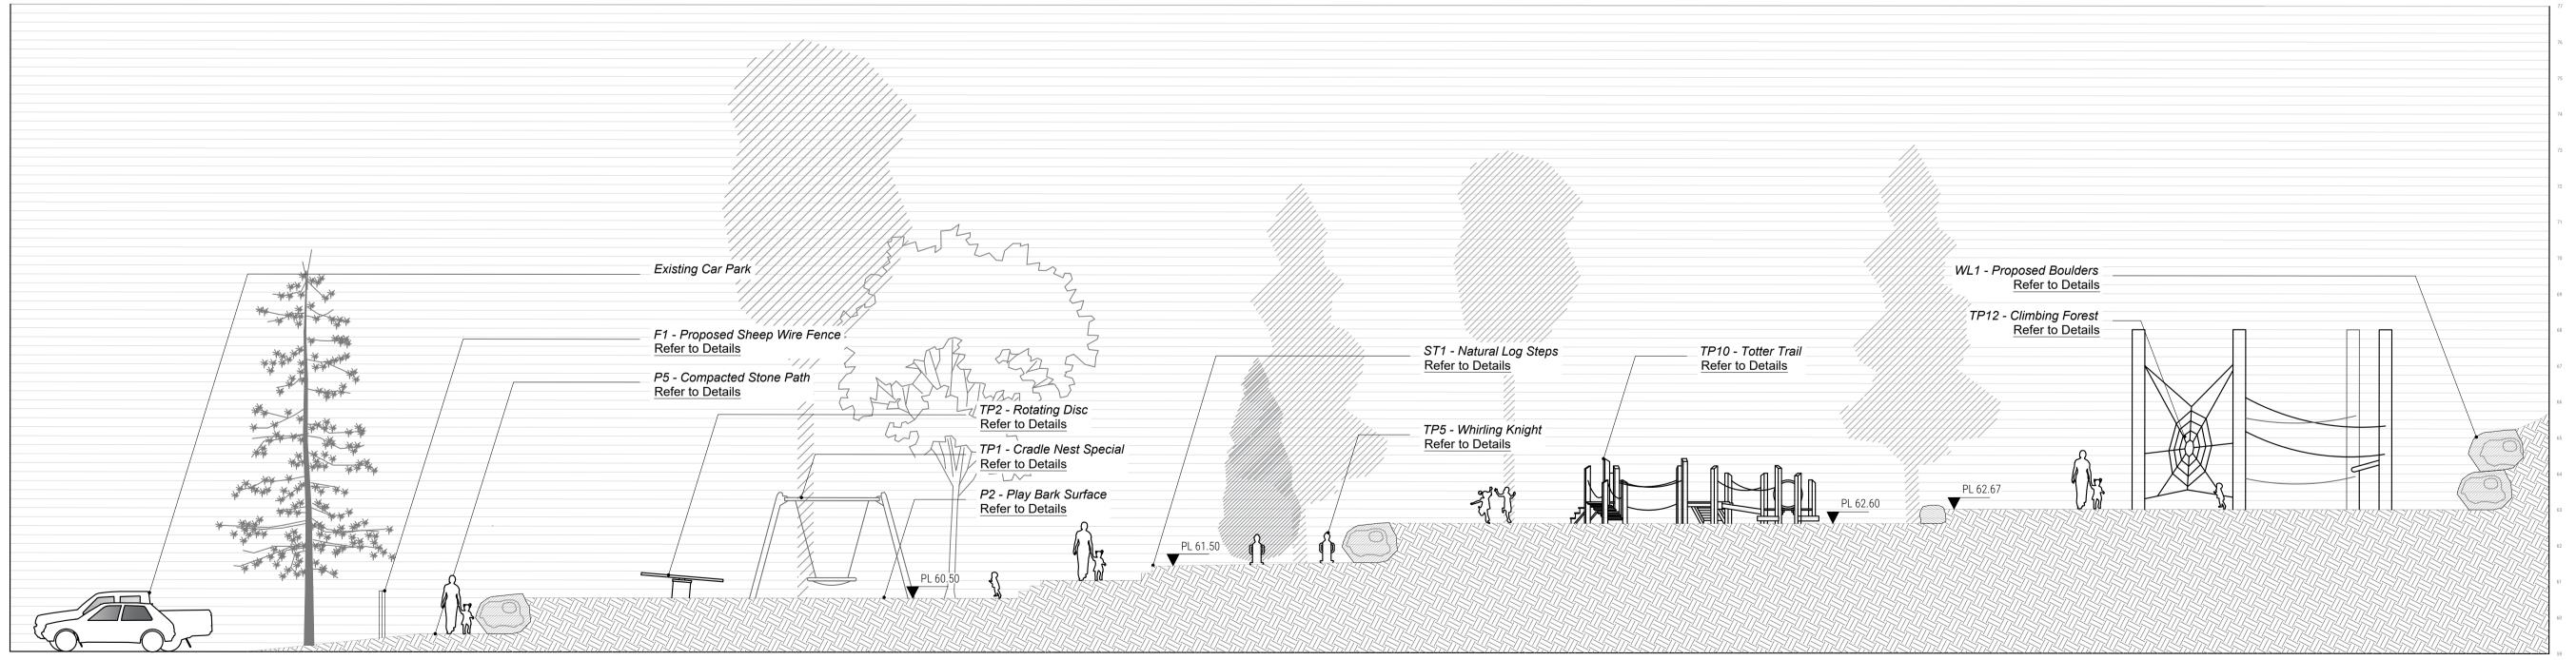

Section A-A (Refer to 700 for Section Location Plan) A1@1:100

Section B-B (Refer to 700 for Section Location Plan) A1@1:100 Do not scale from drawing, use figured dimensions only.
All dimensions are to be checked on site by contractor prior to commencement of all work.
Discrepancies should be reported immediately.
This drawing is to be read in conjunction with all other TPHC drawings and specification.
This drawing is the copyright of the Landscape Architect and must not be reproduced or used without permission.
Ordnance information base information shown is reproduced from Ordnance Survey material © Crown copyright 2018 Licence Number 100034836.