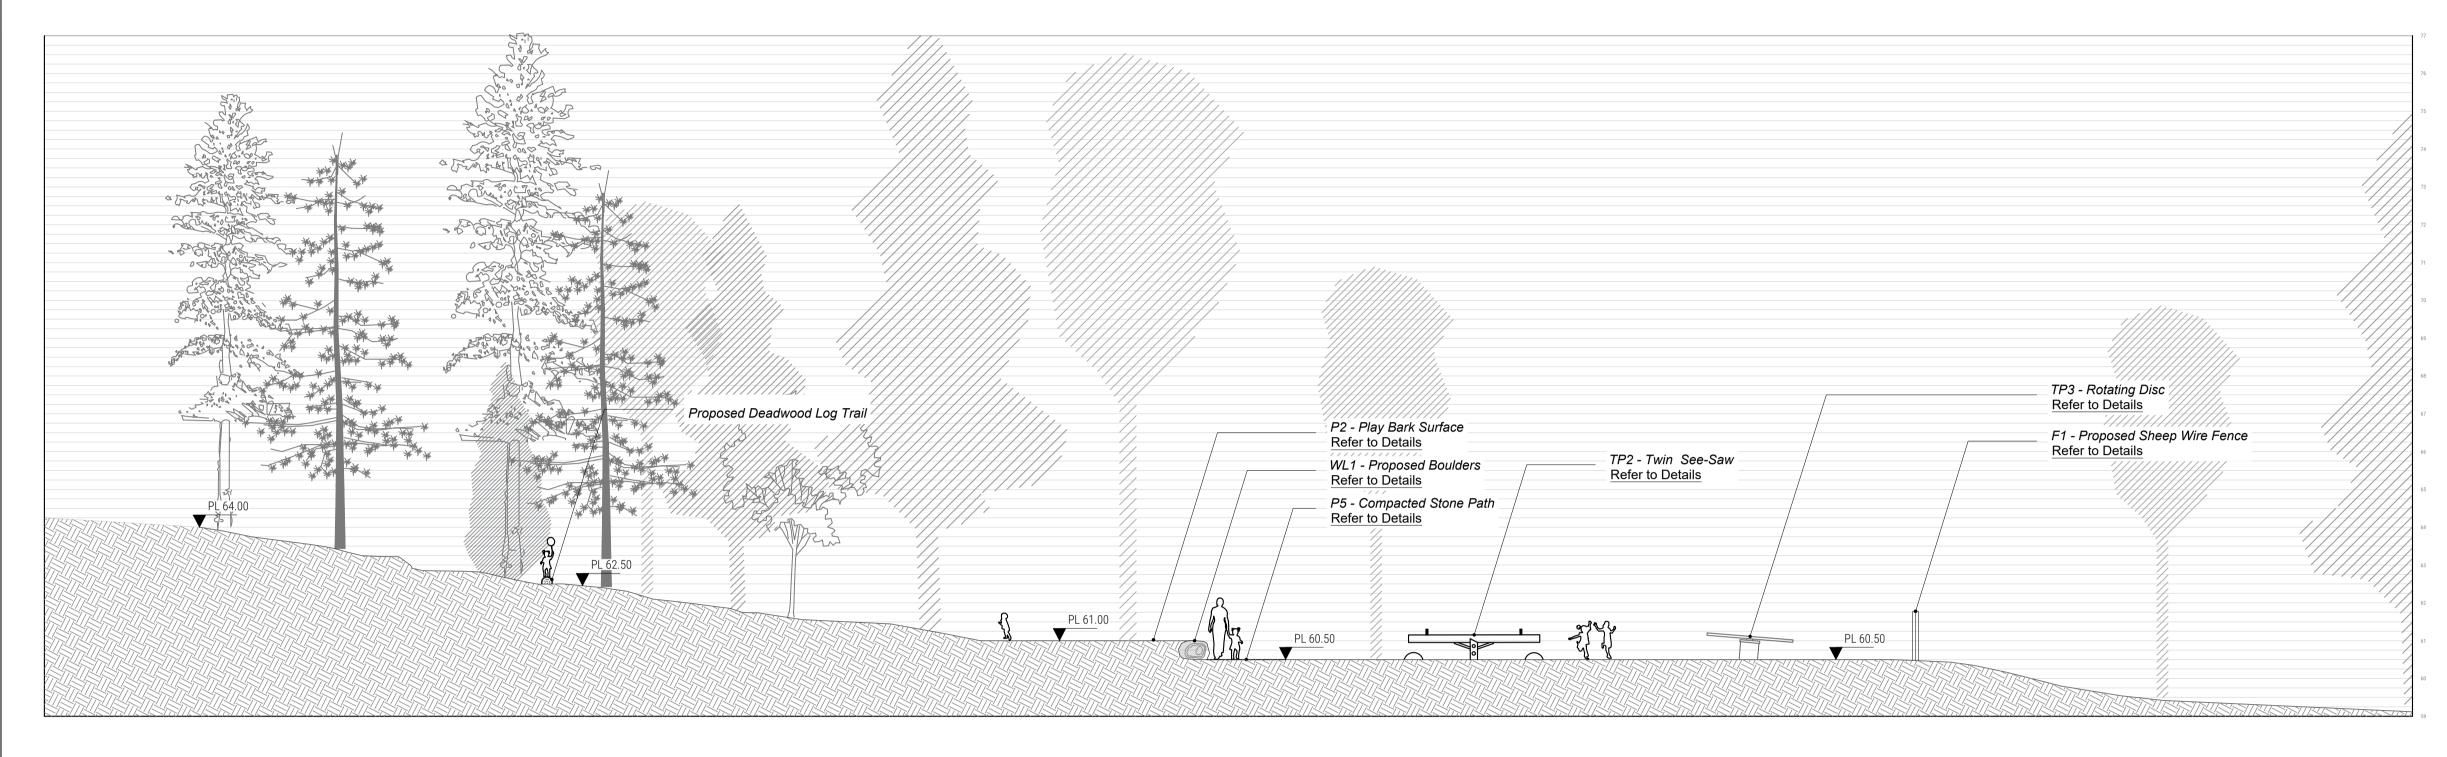

Section A-A (Refer to 700 for Section Location Plan) A1@1:100

Section B-B (Refer to 700 for Section Location Plan) A1@1:100 Do not scale from drawing, use figured dimensions only.
All dimensions are to be checked on site by contractor prior to commencement of all work.
Discrepancies should be reported immediately.
This drawing is to be read in conjunction with all other TPHC drawings and specification.
This drawing is the copyright of the Landscape Architect and must not be reproduced or used without permission.
Ordnance information base information shown is reproduced from Ordnance Survey material © Crown copyright 2018 Licence Number 100034836.