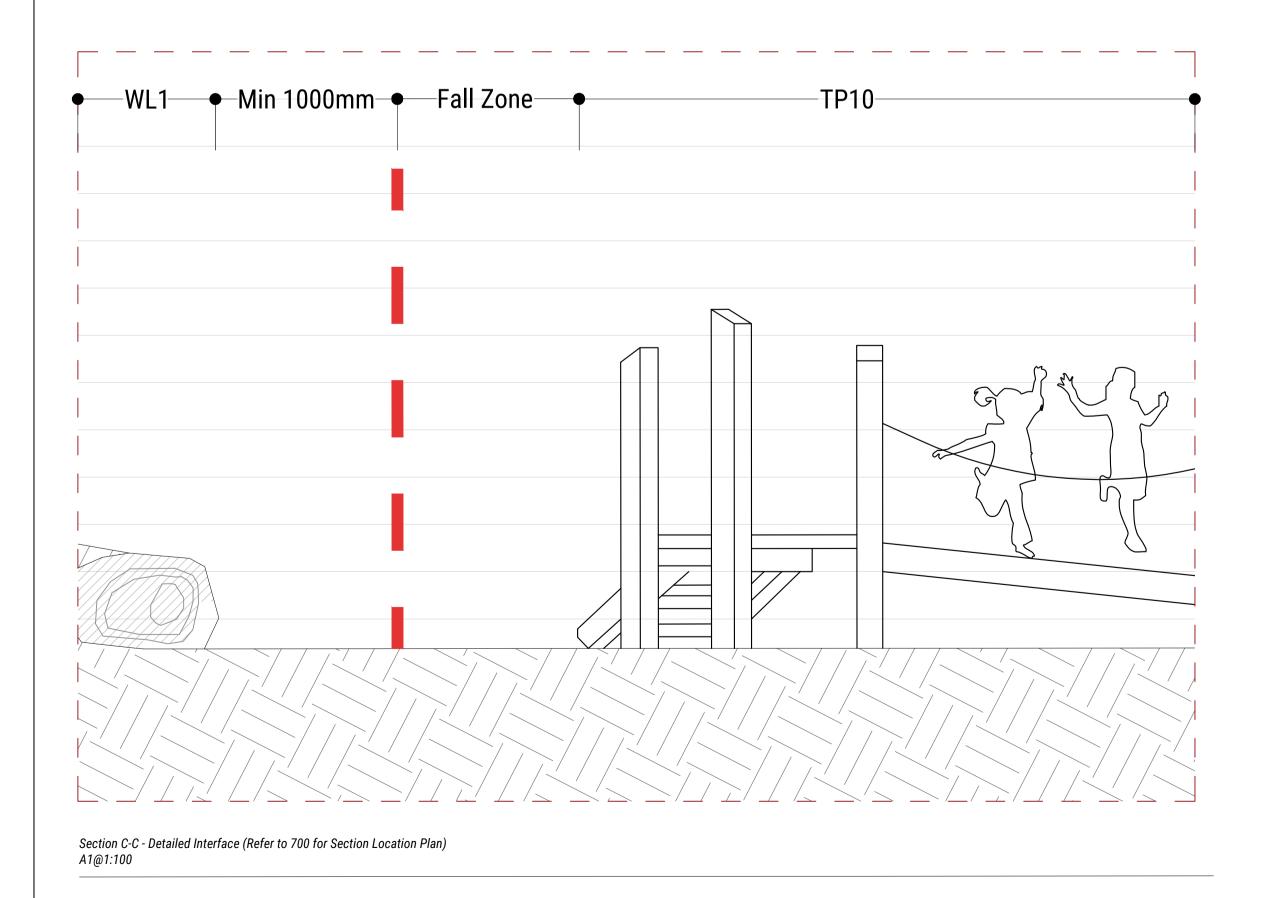

Section C-C (Refer to 700 for Section Location Plan) A1@1:100

notes

Do not scale from drawing, use figured dimensions only.
All dimensions are to be checked on site by contractor prior to commencement of all work.
Discrepancies should be reported immediately.
This drawing is to be read in conjunction with all other TPHC drawings and specification.
This drawing is the copyright of the Landscape Architect and must not be reproduced or used without permission.
Ordnance information base information shown is reproduced from Ordnance Survey material © Crown copyright 2018 Licence Number 100034836.