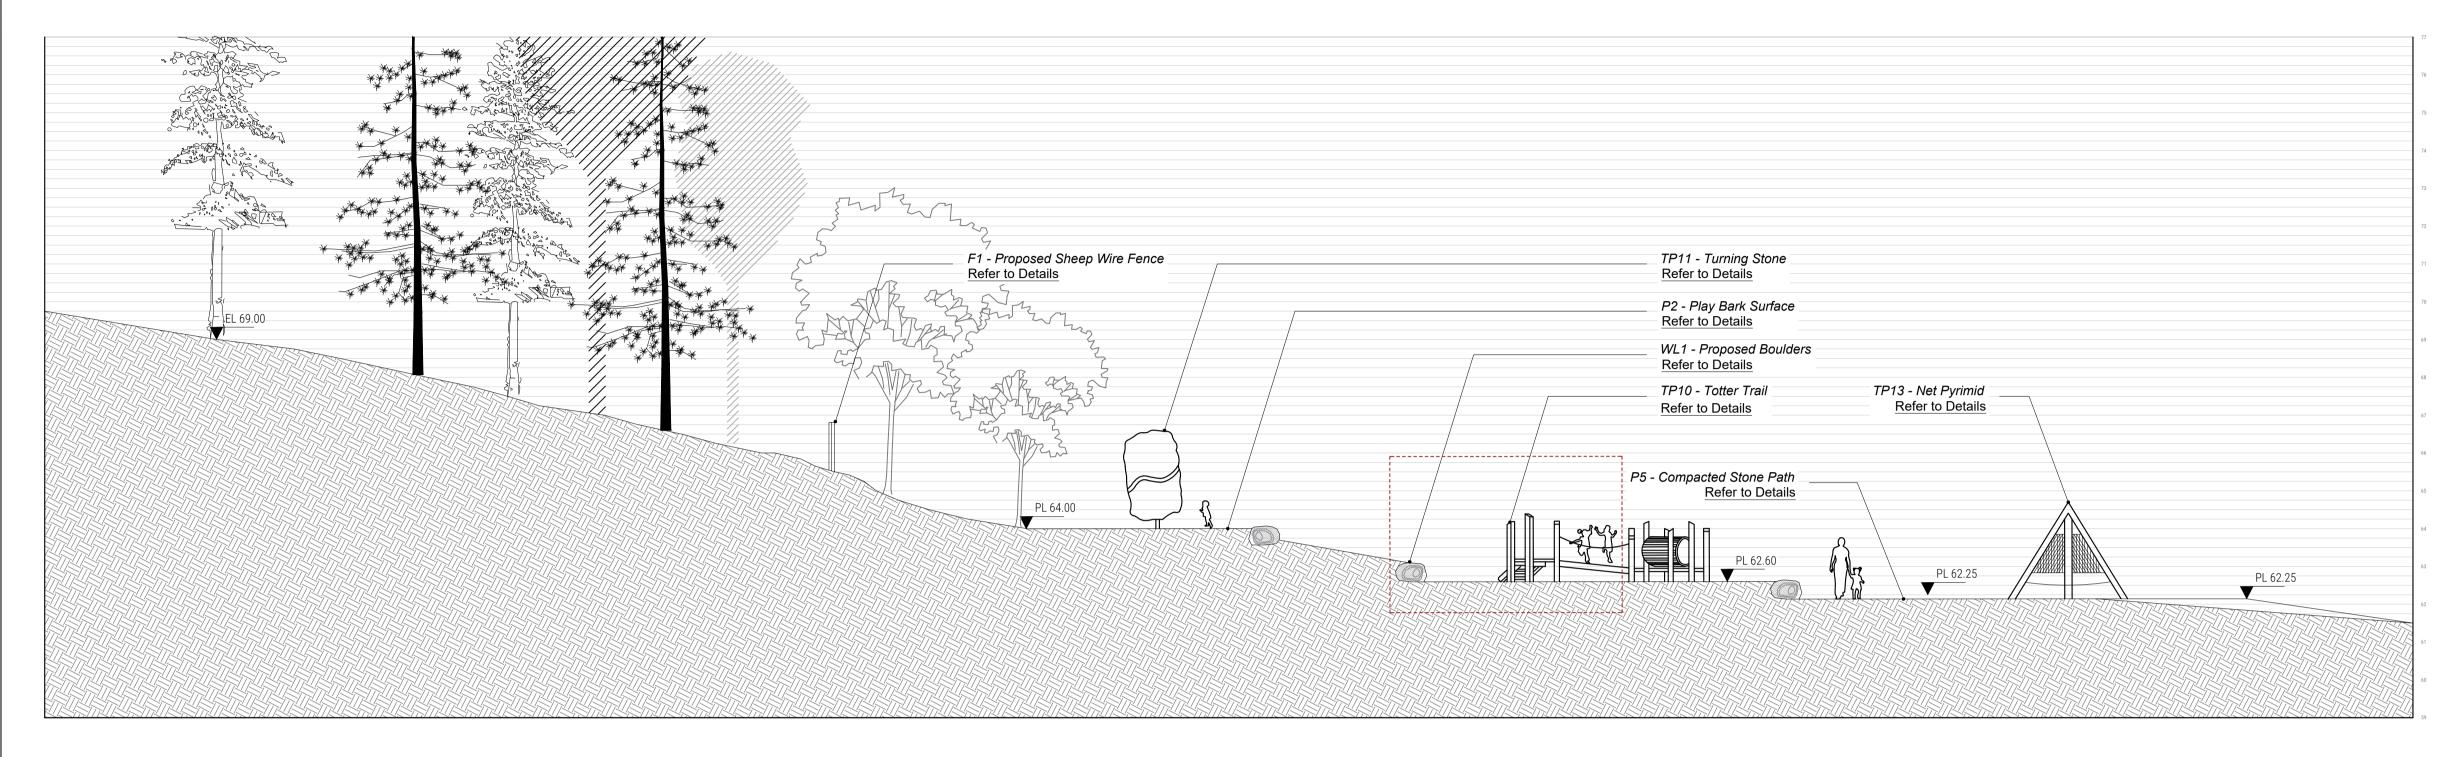

Section C-C (Refer to 700 for Section Location Plan) A1@1:100

notes

Do not scale from drawing, use figured dimensions only.
All dimensions are to be checked on site by contractor prior to commencement of all work.
Discrepancies should be reported immediately.
This drawing is to be read in conjunction with all other TPHC drawings and specification.
This drawing is the copyright of the Landscape Architect and must not be reproduced or used without permission.
Ordnance information base information shown is reproduced from Ordnance Survey material © Crown copyright 2018 Licence Number 100034836.