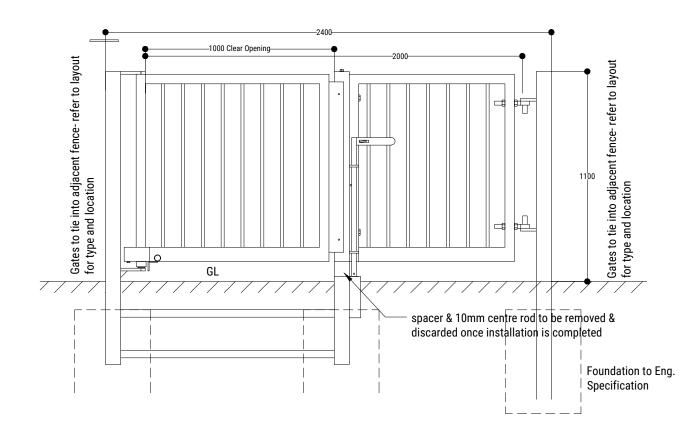

TBC).

F2 - Entry / Exit Gate - Elevation 01

@1:20

F2 -Entry / Exit Gate - Image 01

NTS

|                                                                                                                                                       | notes                                                                                                                                                                                                                                                          | revision | description | date     |
|-------------------------------------------------------------------------------------------------------------------------------------------------------|----------------------------------------------------------------------------------------------------------------------------------------------------------------------------------------------------------------------------------------------------------------|----------|-------------|----------|
| the <b>paulhogarth</b> company                                                                                                                        | Do not scale from drawing, use figured dimensions only.<br>All dimensions are to be checked on site by contractor prior to commencement of all work.                                                                                                           | P01      | Planning    | 27/10/23 |
| LANDSCAPE ARCHITECTURE / URBAN DESIGN / PLANNING                                                                                                      | Discrepancies should be reported immediately.<br>This drawing is to be read in conjunction with all other TPHC drawings and specification.                                                                                                                     |          |             |          |
| e: edinburgh@paulhogarth.com e: belfast@paulhogarth.com e: dublin@paulhogarth.com t: +44 (0)131 331 4811 t: +44 (0)28 9073 6690 t: +353 (0)1 897 0272 | This drawing is the copyright of the Landscape Architect and must not be reproduced or used without permission.<br>Ordnance information base information shown is reproduced from Ordnance Survey material © Crown copyright 2018<br>Licence Number 100034836. |          |             |          |
| visit us at www.paulhogarth.com find us on: facebook / twitter / instagram / linkedin                                                                 |                                                                                                                                                                                                                                                                |          |             |          |

## Notes on F2 - Entry / Exit Gate Gate to Manufactories details

Gates to be supplied by Easy-Gate Ltd. Supplier to liase with Landscape Architect prior to manufacture.

Flat topped combination assembly 1100mm high x width shown