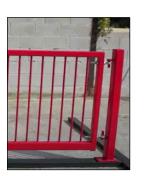

TBC).

F2 - Entry / Exit Gate - Elevation 01

@1:20

F2 -Entry / Exit Gate - Image 01

NTS

|                                                                                                                                                       | notes                                                                                                                                                                                                                                                          | revision | description | date     |
|-------------------------------------------------------------------------------------------------------------------------------------------------------|----------------------------------------------------------------------------------------------------------------------------------------------------------------------------------------------------------------------------------------------------------------|----------|-------------|----------|
| the <b>paulhogarth</b> company                                                                                                                        | Do not scale from drawing, use figured dimensions only.<br>All dimensions are to be checked on site by contractor prior to commencement of all work.                                                                                                           | P01      | Planning    | 27/10/23 |
| LANDSCAPE ARCHITECTURE / URBAN DESIGN / PLANNING                                                                                                      | Discrepancies should be reported immediately.<br>This drawing is to be read in conjunction with all other TPHC drawings and specification.                                                                                                                     |          |             |          |
| e: edinburgh@paulhogarth.com e: belfast@paulhogarth.com e: dublin@paulhogarth.com t: +44 (0)131 331 4811 t: +44 (0)28 9073 6690 t: +353 (0)1 897 0272 | This drawing is the copyright of the Landscape Architect and must not be reproduced or used without permission.<br>Ordnance information base information shown is reproduced from Ordnance Survey material © Crown copyright 2018<br>Licence Number 100034836. |          |             |          |
| visit us at www.paulhogarth.com find us on: facebook / twitter / instagram / linkedin                                                                 |                                                                                                                                                                                                                                                                |          |             |          |

## Notes on F2 - Entry / Exit Gate Gate to Manufactories details

Gates to be supplied by Easy-Gate Ltd. Supplier to liase with Landscape Architect prior to manufacture.

Flat topped combination assembly 1100mm high x width shown