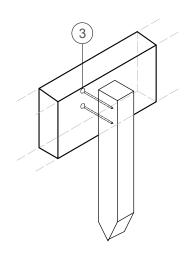

E1 - Timber Edge - Section 01

E1 - Timber Edge - Iso 01

NTS

E1 - Timber Edge - Image 01

## Key

- Key 1. Treated softwood edging  $150 \, \text{mm} \times 50 \, \text{mm} \times RL$  fixed to pegs with galvanized screws. Treated softwood pegs  $50 \times 50 \times 400 \, \text{mm}$  driven into ground at  $1200 \, \text{mm}$  centres. Chamfered post Tops.
- 2nr 63mm galvanized screws per post.
- Grass and soil reinstatement to either side of edge
- 5. 6. Adjacent Surface.