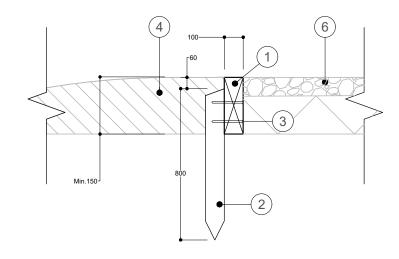

E1 - Timber Edge - Section 01

E1 - Timber Edge - Iso 01

NTS

E1 - Timber Edge - Image 01

## Key

- Key 1. Treated softwood edging  $150 \, \text{mm} \times 50 \, \text{mm} \times RL$  fixed to pegs with galvanized screws. Treated softwood pegs  $50 \times 50 \times 400 \, \text{mm}$  driven into ground at  $1200 \, \text{mm}$  centres. Chamfered post Tops.
- 2nr 63mm galvanized screws per post.
- Grass and soil reinstatement to either side of edge
- 5. 6. Adjacent Surface.