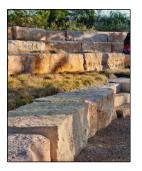

## KEY:

- 1. Existing Topography Line
- 2. Adjacent surface (varies)
- 3. Existing sub-grade to remain undisturbed.
- Aggregate / Concrete backfill to engineers spec 4.
- 5. Large Field Stone Natural Boulder
- 6. Redistributed Topsoil