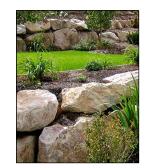

## KEY:

- 1. Existing Topography Line
- 2. Adjacent surface (varies)
- 3. Existing sub-grade to remain undisturbed.
- Aggregate / Concrete backfill to engineers spec 4.
- 5. Large Field Stone Natural Boulder
- 6. Redistributed Topsoil