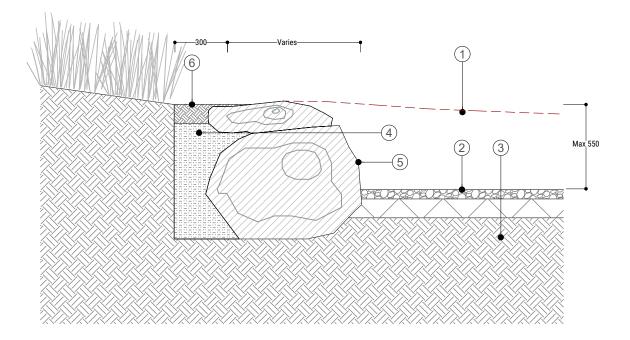

## WL1 - Proposed Boulders (Scenario 02) - Section 01

@1:20

WL1 - Proposed Boulders - Image 01

NTS

NTS

## KEY:

- 1. Existing Topography Line
- 2. Adjacent surface (varies)
- 3. Existing sub-grade to remain undisturbed.
- Aggregate / Concrete backfill to engineers spec 4.
- 5. Large Field Stone Natural Boulder
- 6. Redistributed Topsoil

## Where a retaining structure above 550mm in height is required, the levels must be made up of repeating & separate instances of WL1 (ensuring the relevant fall zones / heights are clear of other structures)