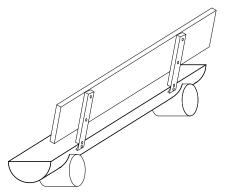

B1 - Natural Log Bench - Section 01

@1:20

B1 - Natural Log Bench - Image 01

B1 - Natural Log Bench - Iso 01

NTS

B1 - Natural Log Bench - Section 02

@1:20

## KEY:

- 1. Hard wood log bench 1.5m x 700mm x 450mm
- 2. Forged Steel base frame
- 3. Threaded M10 bar screw
- 4. Threaded M10 bar screwed into bolt which is fully welded to box frame base to create adjustable feet
- 5. Feet base100mm dia circular steel plate 10mm thick
- 6. Pad foundation to be 600x450x255dp. with 1 layer A393 mesh btm. C28/35 concrete