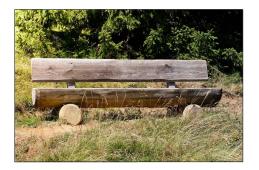

B1 - Natural Log Bench - Section 01

@1:20

B1 - Natural Log Bench - Image 01

B1 - Natural Log Bench - Iso 01

NTS

B1 - Natural Log Bench - Section 02

@1:20

## KEY:

- 1. Hard wood log bench 1.5m x 700mm x 450mm
- 2. Forged Steel base frame
- 3. Threaded M10 bar screw
- 4. Threaded M10 bar screwed into bolt which is fully welded to box frame base to create adjustable feet
- 5. Feet base100mm dia circular steel plate 10mm thick
- 6. Pad foundation to be 600x450x255dp. with 1 layer A393 mesh btm. C28/35 concrete