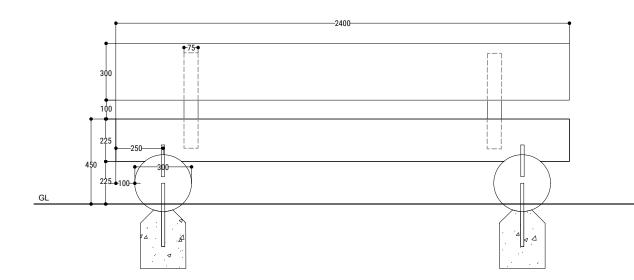

B1 - Natural Log Bench - Section 01

@1:20

B1 - Natural Log Bench - Image 01

B1 - Natural Log Bench - Iso 01

NTS

B1 - Natural Log Bench - Section 02

@1:20

## KEY:

- 1. Hard wood log bench 1.5m x 700mm x 450mm
- 2. Forged Steel base frame
- 3. Threaded M10 bar screw
- 4. Threaded M10 bar screwed into bolt which is fully welded to box frame base to create adjustable feet
- 5. Feet base100mm dia circular steel plate 10mm thick
- 6. Pad foundation to be 600x450x255dp. with 1 layer A393 mesh btm. C28/35 concrete