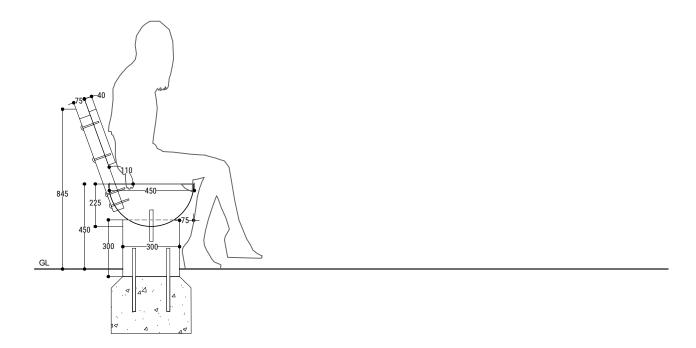

B1 - Natural Log Bench - Section 01

@1:20

B1 - Natural Log Bench - Image 01

B1 - Natural Log Bench - Iso 01

NTS

B1 - Natural Log Bench - Section 02

@1:20

## KEY:

- 1. Hard wood log bench 1.5m x 700mm x 450mm
- 2. Forged Steel base frame
- 3. Threaded M10 bar screw
- 4. Threaded M10 bar screwed into bolt which is fully welded to box frame base to create adjustable feet
- 5. Feet base100mm dia circular steel plate 10mm thick
- 6. Pad foundation to be 600x450x255dp. with 1 layer A393 mesh btm. C28/35 concrete