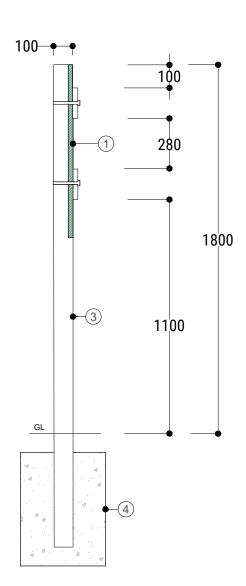

## S1 - Timber Welcome / Orientation Sign - Section 01

@1:20

## Notes on S1 - Timber Welcome / Orientation Sign Sign to Manufactories details

- 1. Laminated Information Pannel Graphics and content to outlined by TPHC & to be agreed with Coilte.

- Wooden Frame
   Timber Posts.
   Foundation to engineers details