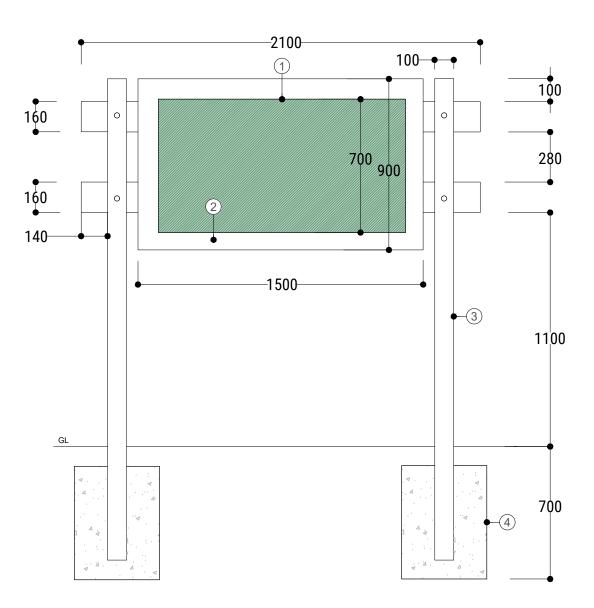

## S1 - Timber Welcome / Orientation Sign - Elevation 01

@1:20

## Notes on S1 - Timber Welcome / Orientation Sign Sign to Manufactories details

- 1. Laminated Information Pannel Graphics and content to outlined by TPHC & to be agreed with Coilte.

- Wooden Frame
   Timber Posts.
   Foundation to engineers details