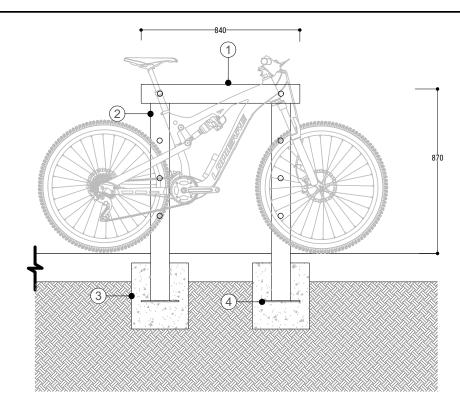

BS1 - Bicycle Stand - Plan 01

@1:20

Notes on B1 - Bicycle Stand Stand to Manufactories details

BS1 - Bicycle Stand - Section 01

@1:20

- Timber Cross Beam. Wooden Upright Posts
- Foundation to engineers details
- Metal Plate