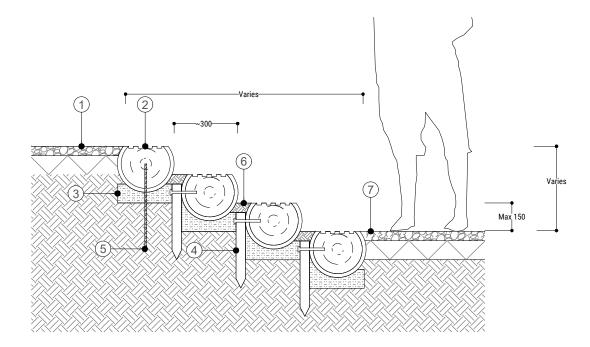

## ST1 - Natural Log Steps - Section 01

@1:20

ST1 - Natural Log Steps - Image 01

ST1 - Natural Log Steps - Image 02

KEY:

- Adjacent Surface
- 2. Minimum 300 mm dia Hardwood Timber Logs. Treated & Notches Cut in Cross Pattern to Provide Slip Resistance
- 3. 100mm Deep crushed aggregate back fill
- 50x50mm thick timber support posts 10mm dia Steel support rebar to be positioned at top step
- Reinstated Topsoil
- 7. Adjacent Surface (Varies)