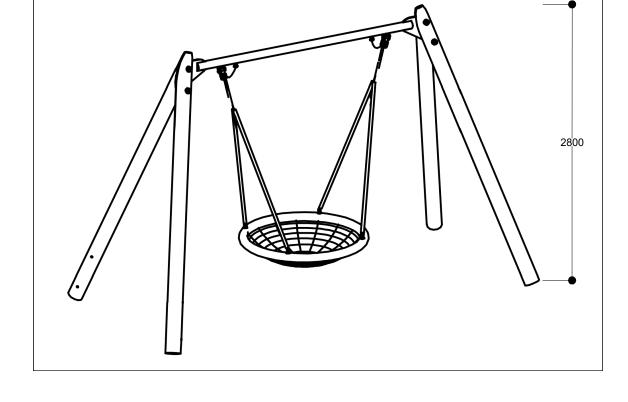

<u>TP01 - Cradle Nest Special - Plan 01</u> @1:50 TP01 - Cradle Nest Special - Iso 01

TP01 - Cradle Nest Special - Picture 01

NTS

## Notes:

Surfacing requirements corresponding to a fall height of  $\leq$  1.50 m (please refer to price list for more detailed information)

Equipment made of non-impregnated mountain larch

Suspension: Ropes black (With Steel cor) and stainless steel chains dia 7mm