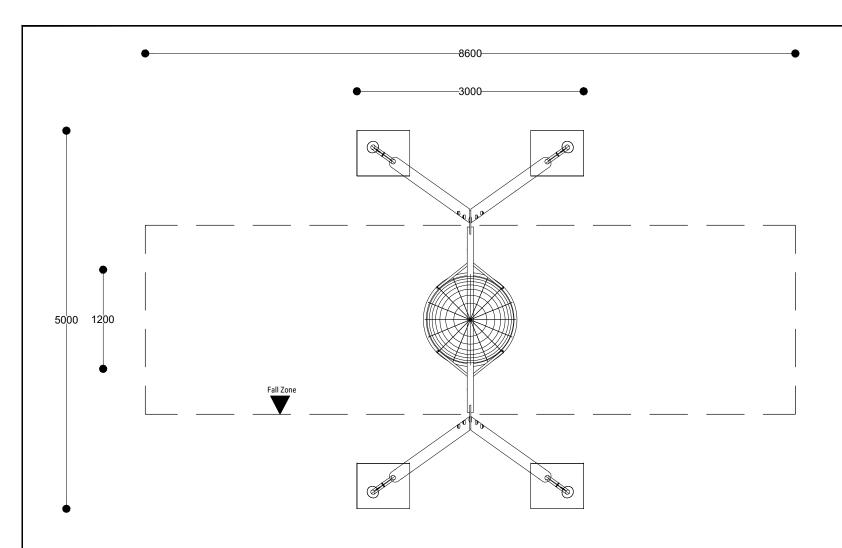

<u>TP01 - Cradle Nest Special - Plan 01</u> @1:50 TP01 - Cradle Nest Special - Iso 01

TP01 - Cradle Nest Special - Picture 01

NTS

## Notes:

Surfacing requirements corresponding to a fall height of  $\leq$  1.50 m (please refer to price list for more detailed information)

Equipment made of non-impregnated mountain larch

Suspension: Ropes black (With Steel cor) and stainless steel chains dia 7mm

Foundations: 4 items 60 x 70 x 60 cm Excavation depth 80 cm

| the <b>paul</b> l | <b>hogarth</b> co | mpany |
|-------------------|-------------------|-------|
|-------------------|-------------------|-------|