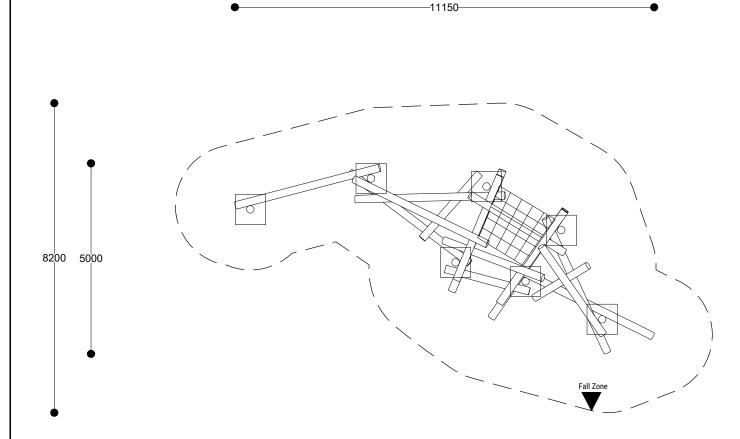

<del>-</del>14200-

TP04 - Climbing Structure - Plan 01

TP04 - Climbing Structure - Image 01

## 2450

TP04 - Climbing Structure - Iso 01

Surfacing requirements corresponding to a fall height of  $\leq 1.50$  m (please refer to price list for more detailed information)

Installation needs to be carried out by an installation company authorised by Timber Play Ireland. These structures are not-preassembled in the factory like most of the other equipment and the style and organic nature of the timbers means that one is slightly different; therefore expert installation is crucial to ensure compliance of each installation with EN1176, primarily checking entrapment gaps

Rope colour: Natural

Posts made of robinia, dia 150-210mm

Foundations: 7 items 80 x 80 x 60 cm Excavation depth 80 cm