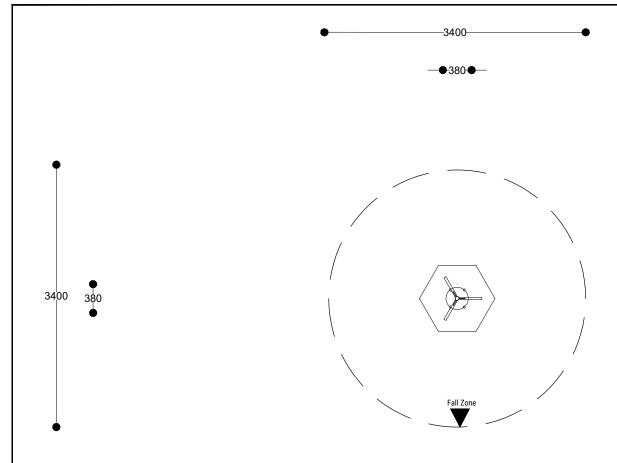

TP05 - Whirling Knight - Plan 01 @1:50

TP05 - Whirling Knight - Image 01

## TP05 - Whirling Knight - Iso 01

NT:

## Notes

description

Surfacing requirements corresponding to a fall height of  $\leq$  0.60 m (please refer to price list for more detailed information)

Turning body lathe-turned from one piece of non-impregnated mountain larch

## Foundations:

Excavation for pre-fabricated foundation approx. Ø 1.00 x 0.35 m
For installation in loose material, eg. sand, an additional anchorage in concrete is necessary on-site.

27/10/23

the **paul hogarth** company