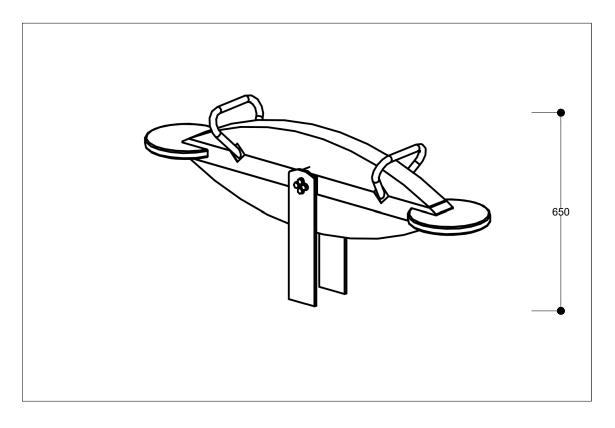

TP09 - Small See Saw - Plan 01 @1:50

TP09 - Small See Saw - Iso 01 NTS

TP08 - Pairs Game - Image 01 NTS

Notes:

Surfacing requirements corresponding to a fall height of  $\leq$  1.00 m (please refer to price list for more detailed information)

Equipment made of non-impregnated mountain larch

Foundations: 1 item 50 x 80 x 50 cm Excavation depth 70 cm

| gai a compony                                                                                                                                         | notes                                                                                                                                                                                                                                                                                                                                                                                                                                                                                                                                                          | revision | description | date     | author | created   | 10/07/23                                       | drawn EF       | checked AMG | scale @ A3 | As Shown |
|-------------------------------------------------------------------------------------------------------------------------------------------------------|----------------------------------------------------------------------------------------------------------------------------------------------------------------------------------------------------------------------------------------------------------------------------------------------------------------------------------------------------------------------------------------------------------------------------------------------------------------------------------------------------------------------------------------------------------------|----------|-------------|----------|--------|-----------|------------------------------------------------|----------------|-------------|------------|----------|
|                                                                                                                                                       | Do not scale from drawing, use figured dimensions only. P01   All dimensions are to be checked on site by contractor prior to commencement of all work. Discrepancies should be reported immediately.   This drawing is to be read in conjunction with all other TPHC drawings and specification. This drawing is the copyright of the Landscape Architect and must not be reproduced or used without permission.   Ordnance information base information shown is reproduced from Ordnance Survey material © Crown copyright 2018   Licence Number 100034836. | P01      | Planning    | 27/10/23 | EF     | project n | umber 1549                                     | drawing number | 919         | revision   | P01      |
|                                                                                                                                                       |                                                                                                                                                                                                                                                                                                                                                                                                                                                                                                                                                                |          |             |          |        | client    | Cavan County Council                           |                |             |            |          |
|                                                                                                                                                       |                                                                                                                                                                                                                                                                                                                                                                                                                                                                                                                                                                |          |             |          |        | project   | Dun A Rí Natural Play                          |                |             |            |          |
| e: edinburgh@paulhogarth.com e: belfast@paulhogarth.com e: dublin@paulhogarth.com t: +44 (0)131 331 4811 t: +44 (0)28 9073 6690 t: +353 (0)1 897 0272 |                                                                                                                                                                                                                                                                                                                                                                                                                                                                                                                                                                |          |             |          |        | drawing   | Landscape Details - Equipment Details 09 of 16 |                |             |            |          |
| visit us at www.paulhogarth.com find us on: facebook / twitter / instagram / linkedin                                                                 |                                                                                                                                                                                                                                                                                                                                                                                                                                                                                                                                                                |          |             |          |        | status    | Planning                                       |                |             |            |          |