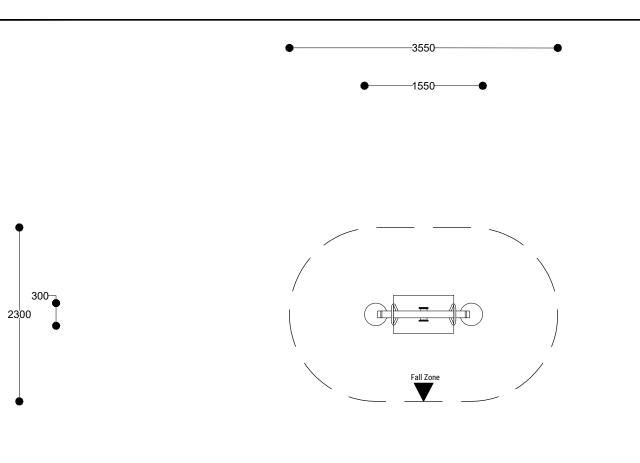

TP09 - Small See Saw - Plan 01 @1:50

TP09 - Small See Saw - Iso 01 NTS

TP08 - Pairs Game - Image 01 NTS

Notes:

Surfacing requirements corresponding to a fall height of  $\leq$  1.00 m (please refer to price list for more detailed information)

Equipment made of non-impregnated mountain larch

Foundations: 1 item 50 x 80 x 50 cm Excavation depth 70 cm

| gai a compony                                                                                                                                         | notes                                                                                                                                                                                                                                                                                                                                                                                                                                                                                                                                                          | revision | description | date     | author | created   | 10/07/23                                       | drawn EF       | checked AMG | scale @ A3 | As Shown |
|-------------------------------------------------------------------------------------------------------------------------------------------------------|----------------------------------------------------------------------------------------------------------------------------------------------------------------------------------------------------------------------------------------------------------------------------------------------------------------------------------------------------------------------------------------------------------------------------------------------------------------------------------------------------------------------------------------------------------------|----------|-------------|----------|--------|-----------|------------------------------------------------|----------------|-------------|------------|----------|
|                                                                                                                                                       | Do not scale from drawing, use figured dimensions only. P01   All dimensions are to be checked on site by contractor prior to commencement of all work. Discrepancies should be reported immediately.   This drawing is to be read in conjunction with all other TPHC drawings and specification. This drawing is the copyright of the Landscape Architect and must not be reproduced or used without permission.   Ordnance information base information shown is reproduced from Ordnance Survey material © Crown copyright 2018   Licence Number 100034836. | P01      | Planning    | 27/10/23 | EF     | project n | umber 1549                                     | drawing number | 919         | revision   | P01      |
|                                                                                                                                                       |                                                                                                                                                                                                                                                                                                                                                                                                                                                                                                                                                                |          |             |          |        | client    | Cavan County Council                           |                |             |            |          |
|                                                                                                                                                       |                                                                                                                                                                                                                                                                                                                                                                                                                                                                                                                                                                |          |             |          |        | project   | Dun A Rí Natural Play                          |                |             |            |          |
| e: edinburgh@paulhogarth.com e: belfast@paulhogarth.com e: dublin@paulhogarth.com t: +44 (0)131 331 4811 t: +44 (0)28 9073 6690 t: +353 (0)1 897 0272 |                                                                                                                                                                                                                                                                                                                                                                                                                                                                                                                                                                |          |             |          |        | drawing   | Landscape Details - Equipment Details 09 of 16 |                |             |            |          |
| visit us at www.paulhogarth.com find us on: facebook / twitter / instagram / linkedin                                                                 |                                                                                                                                                                                                                                                                                                                                                                                                                                                                                                                                                                |          |             |          |        | status    | Planning                                       |                |             |            |          |