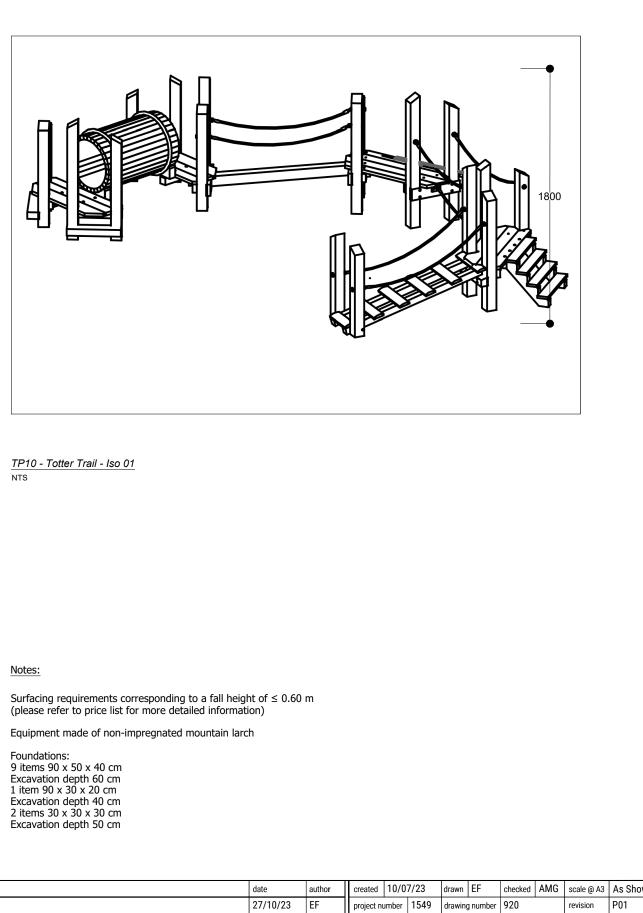

<u> TP10 - Totter Trail - Image 01</u> NTS

|                                                                                       | notes                                                                                                                                                                                                                                                                                                                                                                                                                                                                                                                                                                | revision | description | date     | author | created 10/0                                           | 7/23 drawn I | F checked AMG | scale @ A3 | .3 As Shown |
|---------------------------------------------------------------------------------------|----------------------------------------------------------------------------------------------------------------------------------------------------------------------------------------------------------------------------------------------------------------------------------------------------------------------------------------------------------------------------------------------------------------------------------------------------------------------------------------------------------------------------------------------------------------------|----------|-------------|----------|--------|--------------------------------------------------------|--------------|---------------|------------|-------------|
|                                                                                       | Do not scale from drawing, use figured dimensions only.<br>All dimensions are to be checked on site by contractor prior to commencement of all work.<br>Discrepancies should be reported immediately.<br>This drawing is to be read in conjunction with all other TPHC drawings and specification.<br>This drawing is the copyright of the Landscape Architect and must not be reproduced or used without permission.<br>Ordnance information base information shown is reproduced from Ordnance Survey material © Crown copyright 2018<br>Licence Number 100034836. | P01      | Planning    | 27/10/23 | EF     | project number                                         | 1549 drawing | number 920    | revision   | P01         |
|                                                                                       |                                                                                                                                                                                                                                                                                                                                                                                                                                                                                                                                                                      |          |             |          |        | client Cavan County Council                            |              |               |            |             |
| LANDSCAPE ARCHITECTURE / URBAN DESIGN / PLANNING                                      |                                                                                                                                                                                                                                                                                                                                                                                                                                                                                                                                                                      |          |             |          |        | project Dun A Rí Natural Play                          |              |               |            |             |
| e: edinburgh@paulhogarth.com e: belfast@paulhogarth.com e: dublin@paulhogarth.com     |                                                                                                                                                                                                                                                                                                                                                                                                                                                                                                                                                                      |          |             |          |        | drawing Landscape Details - Equipment Details 10 of 16 |              |               |            |             |
| visit us at www.paulhogarth.com find us on: facebook / twitter / instagram / linkedin |                                                                                                                                                                                                                                                                                                                                                                                                                                                                                                                                                                      |          |             |          |        | <sup>status</sup> Pla                                  | nning        |               |            |             |