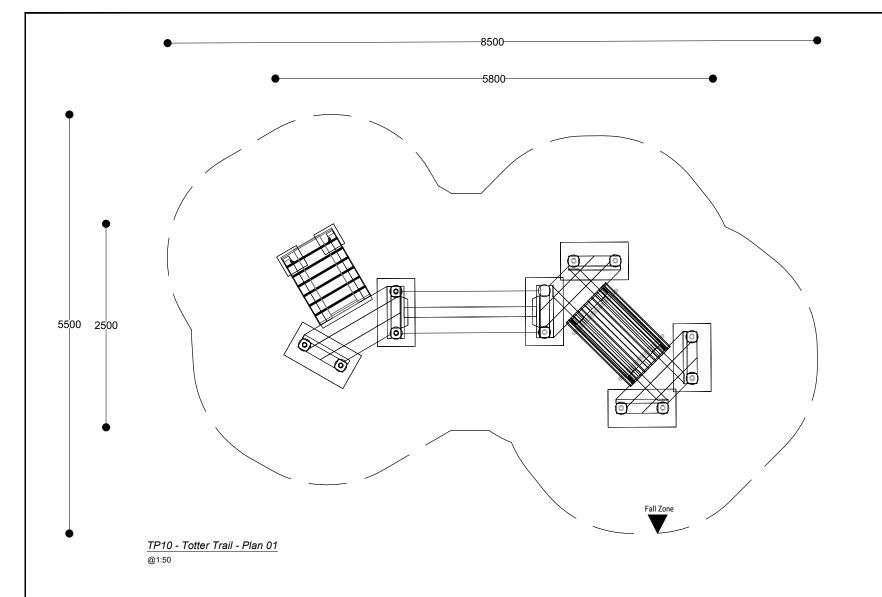

<u> TP10 - Totter Trail - Image 01</u> NTS

|                                                                                       | notes                                                                                                                                                                                                                                                                                                                                                                                                                                                                                                                                                                | revision | description | date     | author | created 10/0                                           | 7/23 drawn I | F checked AMG | scale @ A3 | .3 As Shown |
|---------------------------------------------------------------------------------------|----------------------------------------------------------------------------------------------------------------------------------------------------------------------------------------------------------------------------------------------------------------------------------------------------------------------------------------------------------------------------------------------------------------------------------------------------------------------------------------------------------------------------------------------------------------------|----------|-------------|----------|--------|--------------------------------------------------------|--------------|---------------|------------|-------------|
|                                                                                       | Do not scale from drawing, use figured dimensions only.<br>All dimensions are to be checked on site by contractor prior to commencement of all work.<br>Discrepancies should be reported immediately.<br>This drawing is to be read in conjunction with all other TPHC drawings and specification.<br>This drawing is the copyright of the Landscape Architect and must not be reproduced or used without permission.<br>Ordnance information base information shown is reproduced from Ordnance Survey material © Crown copyright 2018<br>Licence Number 100034836. | P01      | Planning    | 27/10/23 | EF     | project number                                         | 1549 drawing | number 920    | revision   | P01         |
|                                                                                       |                                                                                                                                                                                                                                                                                                                                                                                                                                                                                                                                                                      |          |             |          |        | client Cavan County Council                            |              |               |            |             |
| LANDSCAPE ARCHITECTURE / URBAN DESIGN / PLANNING                                      |                                                                                                                                                                                                                                                                                                                                                                                                                                                                                                                                                                      |          |             |          |        | project Dun A Rí Natural Play                          |              |               |            |             |
| e: edinburgh@paulhogarth.com e: belfast@paulhogarth.com e: dublin@paulhogarth.com     |                                                                                                                                                                                                                                                                                                                                                                                                                                                                                                                                                                      |          |             |          |        | drawing Landscape Details - Equipment Details 10 of 16 |              |               |            |             |
| visit us at www.paulhogarth.com find us on: facebook / twitter / instagram / linkedin |                                                                                                                                                                                                                                                                                                                                                                                                                                                                                                                                                                      |          |             |          |        | <sup>status</sup> Pla                                  | nning        |               |            |             |