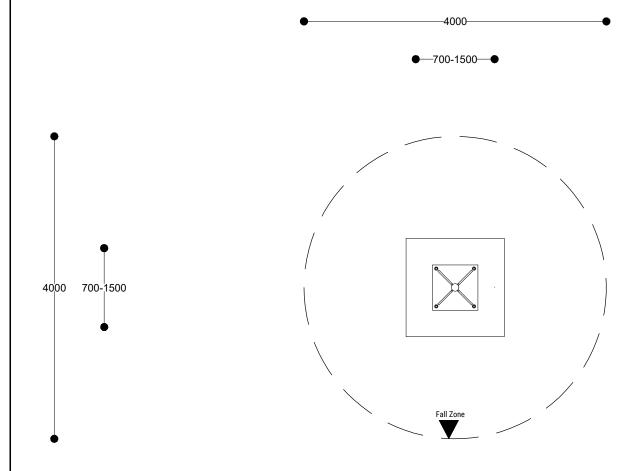

## Notes:

Recommended space circle diameter 4.00 m (please refer to price list for more detailed information)

Boulder made of nordic granites or gneiss, natural play colours

Foundations: 1 item 130 x 130 x 70 cm reinforced

Blinding layer: 1 item 130 x 130 x 5 cm Total excavation depth 95 cm

| the paul hogarth compan | У |
|-------------------------|---|
|-------------------------|---|

LANDSCAPE ARCHITECTURE / URBAN DESIGN / PLANNING