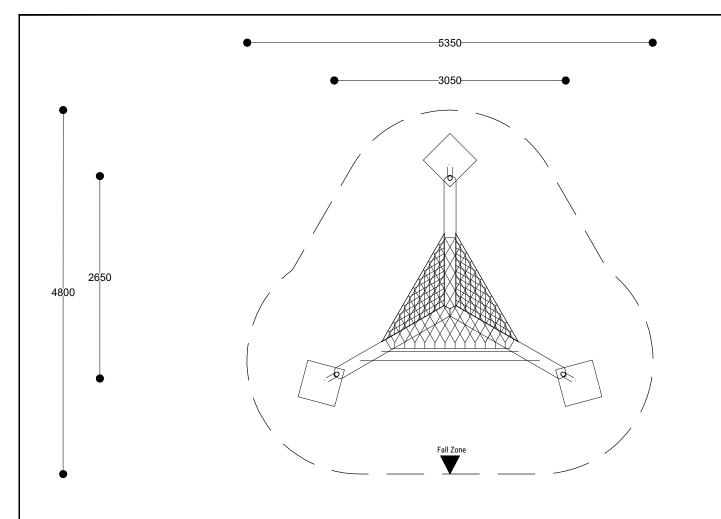

TP13 - Rope Pyramid - Iso 01 NTS

TP13 - Rope Pyramid - Plan 01

@1:50

TP13 - Rope Pyramid - Image 01 NTS

## Notes:

Surfacing requirements corresponding to a fall height of  $\leq$  2.00 m (please refer to price list for more detailed information)

Equipment made of non-impregnated mountain larch

Rope colour: Natural

Foundations: 3 items 60 x 60 x 50 cm Excavation depth 70 cm

|                                                                                                                                                          | notes                                                                                                                                                                                                                                                          | revision | description | date     | author | created    | 10/07/23                                               | drawn EF checked AMG | scale @ A3 | As Shown |
|----------------------------------------------------------------------------------------------------------------------------------------------------------|----------------------------------------------------------------------------------------------------------------------------------------------------------------------------------------------------------------------------------------------------------------|----------|-------------|----------|--------|------------|--------------------------------------------------------|----------------------|------------|----------|
|                                                                                                                                                          | Do not scale from drawing, use figured dimensions only.<br>All dimensions are to be checked on site by contractor prior to commencement of all work.<br>Discrepancies should be reported immediately.                                                          | P01      | Planning    | 27/10/23 | EF     | project nu | umber 1549                                             | drawing number 923   | revision F | P01      |
|                                                                                                                                                          |                                                                                                                                                                                                                                                                |          |             |          |        | client     | Cavan County Council                                   |                      |            |          |
|                                                                                                                                                          | This drawing is to be read in conjunction with all other TPHC drawings and specification.                                                                                                                                                                      |          |             |          |        | project    | Dun A Rí I                                             | Natural Play         |            |          |
| e: edinburgh@paulhogarth.com e: belfast@paulhogarth.com e: dublin@paulhogarth.com<br>t: +44 (0)131 331 4811 t: +44 (0)28 0073 6600 t: +353 (0)1 807 0272 | This drawing is the copyright of the Landscape Architect and must not be reproduced or used without permission.<br>Ordnance information base information shown is reproduced from Ordnance Survey material © Crown copyright 2018<br>Licence Number 100034836. |          |             |          |        | drawing    | drawing Landscape Details - Equipment Details 13 of 16 |                      |            |          |
| visit us at www.paulhogarth.com find us on: facebook / twitter / instagram / linkedin                                                                    |                                                                                                                                                                                                                                                                |          |             |          |        | status     | Planning                                               |                      |            |          |