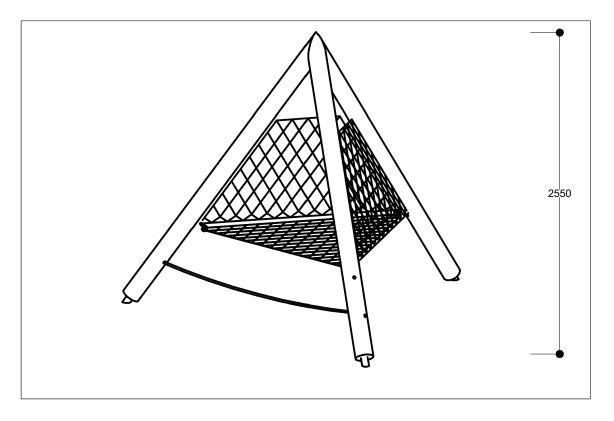

TP13 - Rope Pyramid - Iso 01 NTS

TP13 - Rope Pyramid - Plan 01

@1:50

TP13 - Rope Pyramid - Image 01 NTS

## Notes:

Surfacing requirements corresponding to a fall height of  $\leq$  2.00 m (please refer to price list for more detailed information)

Equipment made of non-impregnated mountain larch

Rope colour: Natural