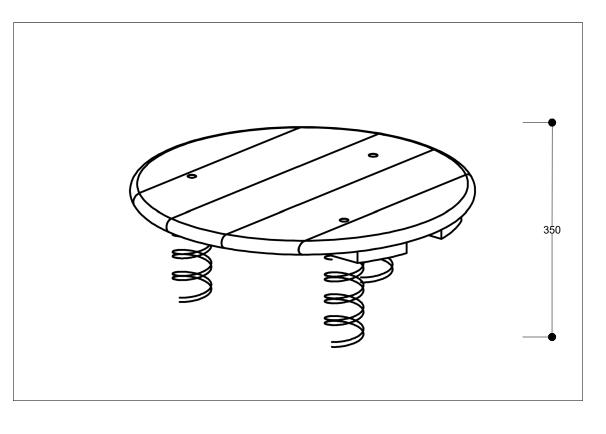

TP15 - Jumping Disc - Plan 01 NTS

TP14 - Jumping Disc - Image 01 NTS

Notes:

Surfacing requirements corresponding to a fall height of  $\leq$  0.60 m (please refer to price list for more detailed information)

Equipment made of non-impregnated mountain larch

Foundations: Excavation for pre-fabricated concrete foundation Ø 95 cm x 15 cm For installation in loose material, an additional anchorage in concrete is necessary on-site.