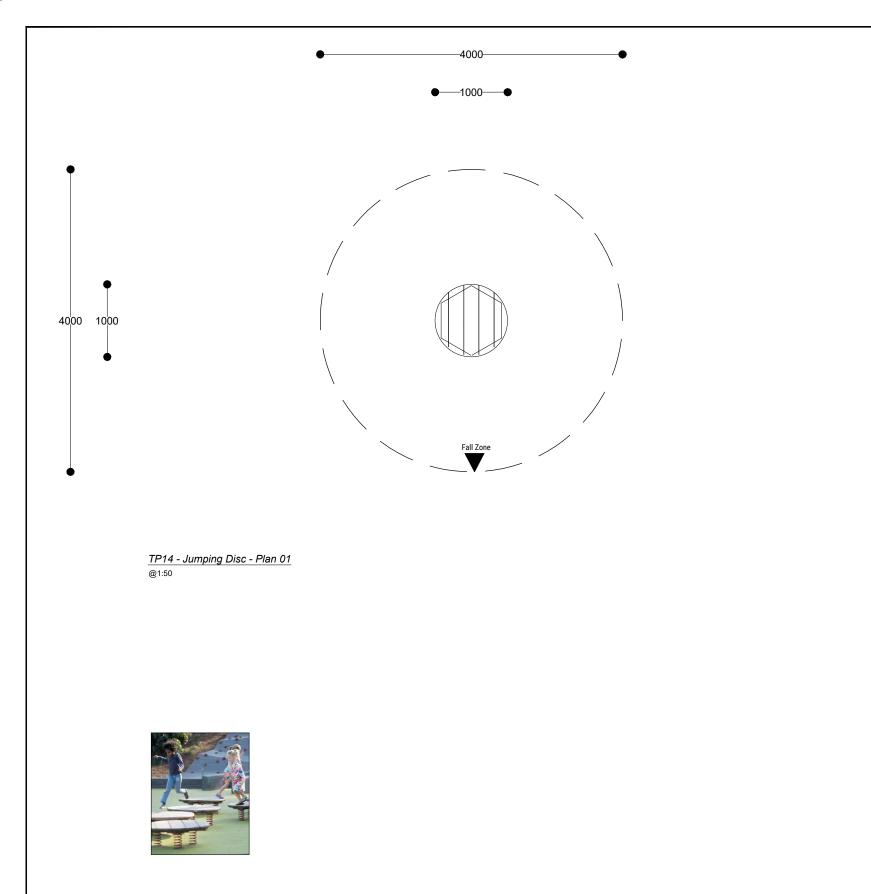

TP15 - Jumping Disc - Plan 01 NTS

TP14 - Jumping Disc - Image 01 NTS

Notes:

Surfacing requirements corresponding to a fall height of  $\leq$  0.60 m (please refer to price list for more detailed information)

Equipment made of non-impregnated mountain larch

Foundations: Excavation for pre-fabricated concrete foundation Ø 95 cm x 15 cm For installation in loose material, an additional anchorage in concrete is necessary on-site.