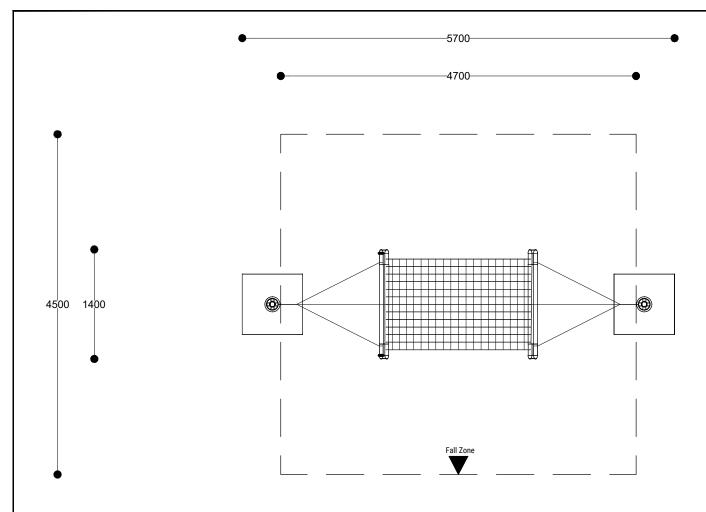

2000

<u>TP15 - Hammock - Plan 01</u> @1:50 TP15 - Hammock - Iso 01

NTS

TP15 - Hammock - Image 01

## Notes

Surfacing requirements corresponding to a fall height of  $\leq$  1.50 m (please refer to price list for more detailed information)

Equipment made of non-impregnated mountain larch

Rope colour: Natural

Foundations: 2 items 80 x 80 x 60 cm Excavation depth 80 cm