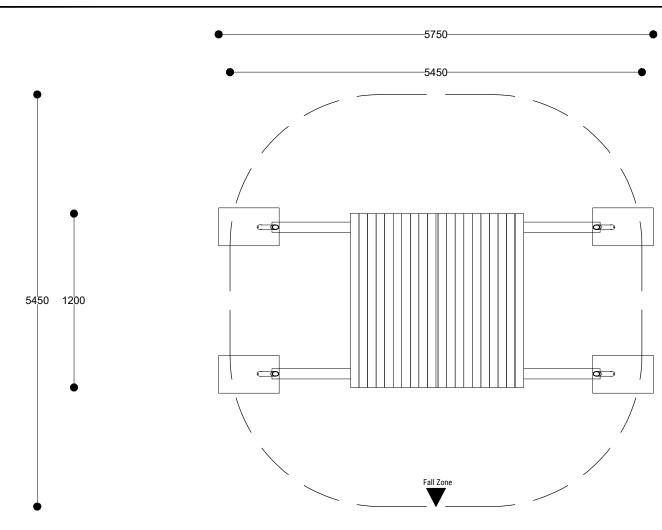

<u>TP16 - Rope Nest - Plan 01</u> @1:50

TP16 - Rope Nest - Iso 01

TP16 - Rope Nest - Image 01

## Notes

Surfacing requirements corresponding to a fall height of  $\leq$  0.60 m (please refer to price list for more detailed information)

Equipment made of non-impregnated mountain larch

Rope colour: Natural

Foundations: 4 items 50 x 80 x 60 cm Excavation depth 80 cm