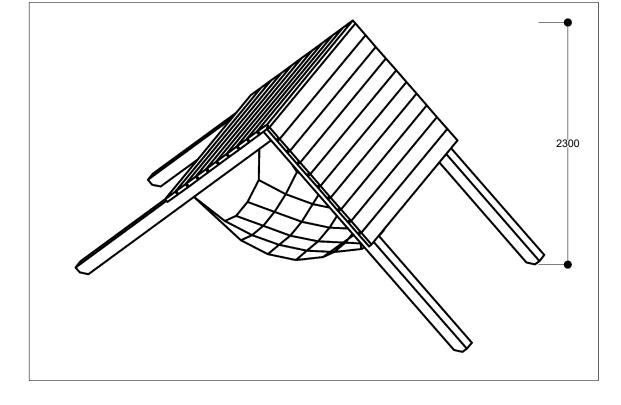

<u>TP16 - Rope Nest - Plan 01</u> @1:50

TP16 - Rope Nest - Iso 01

TP16 - Rope Nest - Image 01

## Notes

Surfacing requirements corresponding to a fall height of  $\leq$  0.60 m (please refer to price list for more detailed information)

Equipment made of non-impregnated mountain larch

Rope colour: Natural