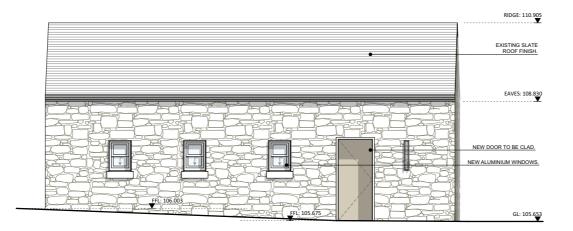

Shed - Rear Elevation 1:1

Shed - Side Elevation

Shed - Front Elevation

ENGINEER TO BE INFORMED BY THE CONTRACTOR OF ANY DISCREPANCIES BEFORE ANY WORKS COMMENCES

ALL LEVELS SHOWN RELATE TO ORDNANCE SURVEY DATUM AT MALIN HEAD, THE GEOGRAPHIC COORDINATE SYSTEM IS TO IRISH TRANSVERSE MERCATOR (ITM)