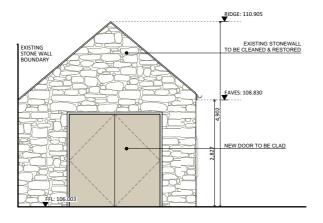

Shed - Rear Elevation 1:1

Shed - Side Elevation

Shed - Front Elevation

ENGINEER TO BE INFORMED BY THE CONTRACTOR OF ANY DISCREPANCIES BEFORE ANY WORKS COMMENCES

ALL LEVELS SHOWN RELATE TO ORDNANCE SURVEY DATUM AT MALIN HEAD, THE GEOGRAPHIC COORDINATE SYSTEM IS TO IRISH TRANSVERSE MERCATOR (ITM)