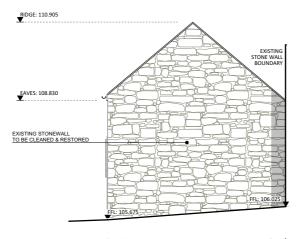

Shed - Rear Elevation 1:1

Shed - Side Elevation

Shed - Front Elevation

ENGINEER TO BE INFORMED BY THE CONTRACTOR OF ANY DISCREPANCIES BEFORE ANY WORKS COMMENCES

ALL LEVELS SHOWN RELATE TO ORDNANCE SURVEY DATUM AT MALIN HEAD, THE GEOGRAPHIC COORDINATE SYSTEM IS TO IRISH TRANSVERSE MERCATOR (ITM)