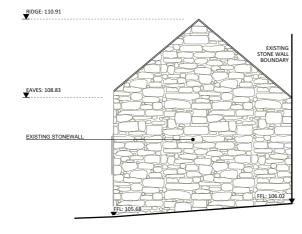

1:100





P

Г

## NOTES:

**1. FIGURED DIMENSIONS ONLY TO BE TAKEN FROM THIS** DRAWING

2. ALL DRAWINGS TO BE CHECKED BY THE CONTRACTOR

ENGINEER TO BE INFORMED BY THE CONTRACTOR OF ANY DISCREPANCIES BEFORE ANY WORKS COMMENCES ALL LEVELS SHOWN RELATE TO ORDNANCE SURVEY DATUM AT MALIN HEAD, THE GEOGRAPHIC COORDINATE SYSTEM IS TO IRISH TRANSVERSE MERCATOR (ITM)

| А    | Sep 22 | First Issue | JD | JN    |  |
|------|--------|-------------|----|-------|--|
| Rev. | Date   | Description | Ву | Chkd. |  |

Client



Comhairle Contae an Chabháin Cavan County Council

Project

Kingscourt Public Enhancement Scheme

Title

## BOI Building Survey - Shed Drawings

| Scale @ A3:1:100