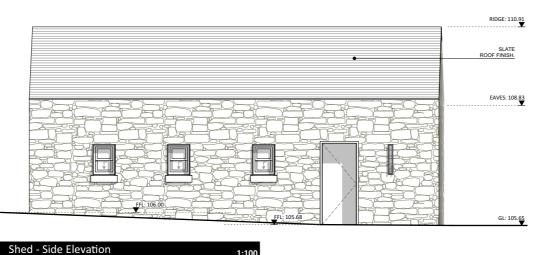

1:100





P

Г

## NOTES:

**1. FIGURED DIMENSIONS ONLY TO BE TAKEN FROM THIS** DRAWING

2. ALL DRAWINGS TO BE CHECKED BY THE CONTRACTOR

ENGINEER TO BE INFORMED BY THE CONTRACTOR OF ANY DISCREPANCIES BEFORE ANY WORKS COMMENCES ALL LEVELS SHOWN RELATE TO ORDNANCE SURVEY DATUM AT MALIN HEAD, THE GEOGRAPHIC COORDINATE SYSTEM IS TO IRISH TRANSVERSE MERCATOR (ITM)

| А    | Sep 22 | First Issue | JD | JN    |  |
|------|--------|-------------|----|-------|--|
| Rev. | Date   | Description | Ву | Chkd. |  |

Client



Comhairle Contae an Chabháin Cavan County Council

Project

Kingscourt Public Enhancement Scheme

Title

## BOI Building Survey - Shed Drawings

| Scale @ A3:1:100