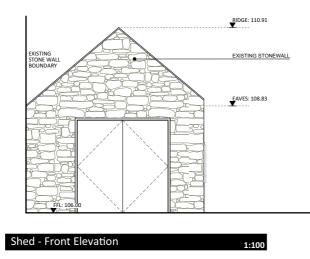

1:100





P

Г

## NOTES:

**1. FIGURED DIMENSIONS ONLY TO BE TAKEN FROM THIS** DRAWING

2. ALL DRAWINGS TO BE CHECKED BY THE CONTRACTOR

ENGINEER TO BE INFORMED BY THE CONTRACTOR OF ANY DISCREPANCIES BEFORE ANY WORKS COMMENCES ALL LEVELS SHOWN RELATE TO ORDNANCE SURVEY DATUM AT MALIN HEAD, THE GEOGRAPHIC COORDINATE SYSTEM IS TO IRISH TRANSVERSE MERCATOR (ITM)

| А    | Sep 22 | First Issue | JD | JN    |  |
|------|--------|-------------|----|-------|--|
| Rev. | Date   | Description | Ву | Chkd. |  |

Client



Comhairle Contae an Chabháin Cavan County Council

Project

Kingscourt Public Enhancement Scheme

Title

## BOI Building Survey - Shed Drawings

| Scale @ A3:1:100