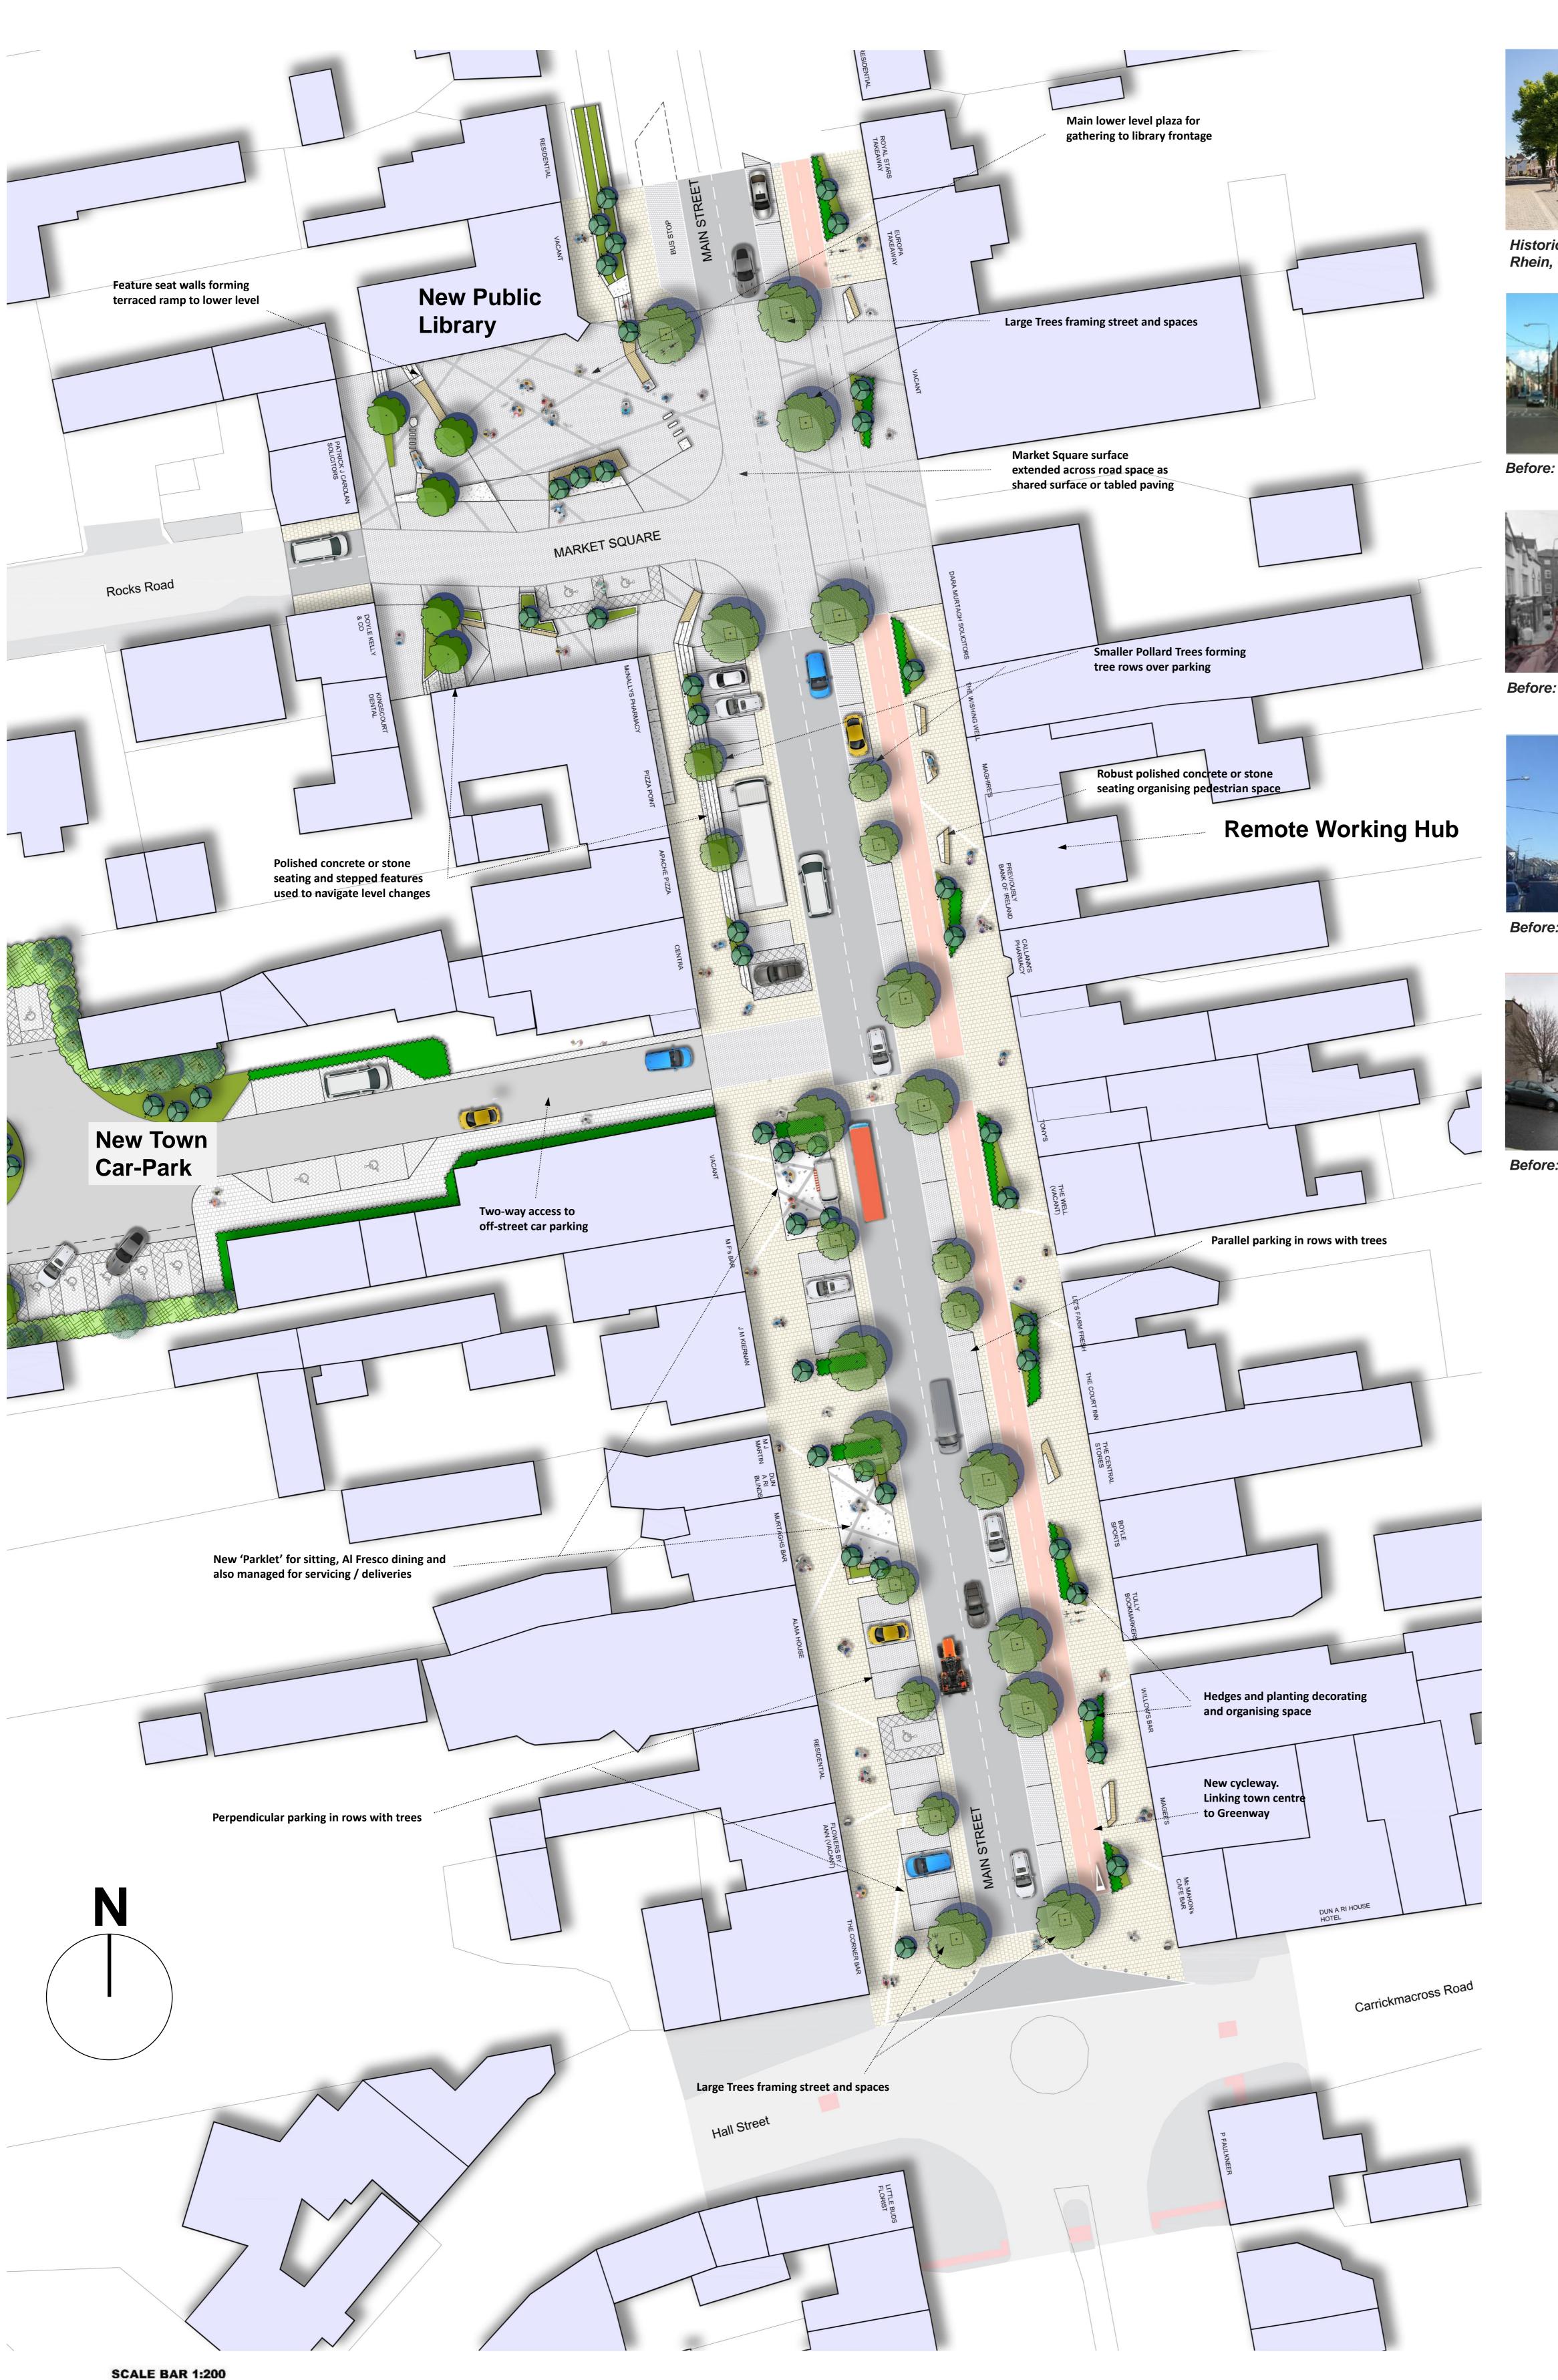

## Kingscourt Town Centre Regeneration Scheme Part 8 Application December 2022





Historic Marketplace Mannheim am Rhein, Germany



Local Square Largo Alpini, Desio,





After: Asna Square, Clonakilty, Co. Cork





After: Thomas Davis Square, Mallow Co. Cork



Before:

Before:



After: Tober Place, Tubbercurry, Co. Sligo



Before:



After: Peter Street with Sentinel Sculpture, Westport, Co. Mayo







**Note: Rendered Masterplan of Main** Street and Market Square – issued for illustrative purposes. For Further Detail please see Planning Drawings. All materials and finishes shown are subject to further detailed design

## PROPOSED MAIN STREET AND TOWN SQUARE