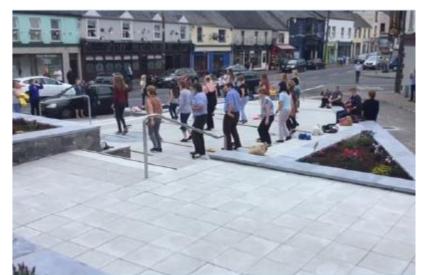

Before:

Before:

After: Tober Place, Tubbercurry, Co. Sligo

Before:

After: Peter Street with Sentinel Sculpture, Westport, Co. Mayo

**Note: Rendered Masterplan of Main** Street and Market Square – issued for illustrative purposes. For Further Detail please see Planning Drawings. All materials and finishes shown are subject to further detailed design