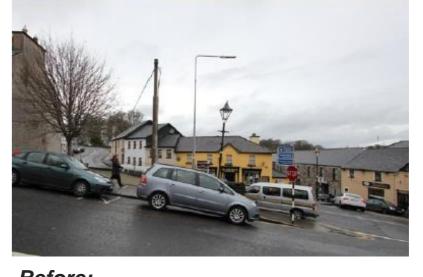

Before:

Before:

After: Tober Place, Tubbercurry, Co. Sligo

Before:

After: Peter Street with Sentinel Sculpture, Westport, Co. Mayo

**Note: Rendered Masterplan of Main** Street and Market Square – issued for illustrative purposes. For Further Detail please see Planning Drawings. All materials and finishes shown are subject to further detailed design