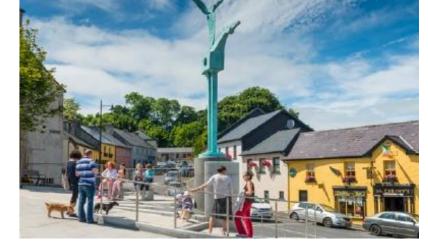

Before:

Before:

After: Tober Place, Tubbercurry, Co. Sligo

Before:

After: Peter Street with Sentinel Sculpture, Westport, Co. Mayo

**Note: Rendered Masterplan of Main** Street and Market Square – issued for illustrative purposes. For Further Detail please see Planning Drawings. All materials and finishes shown are subject to further detailed design