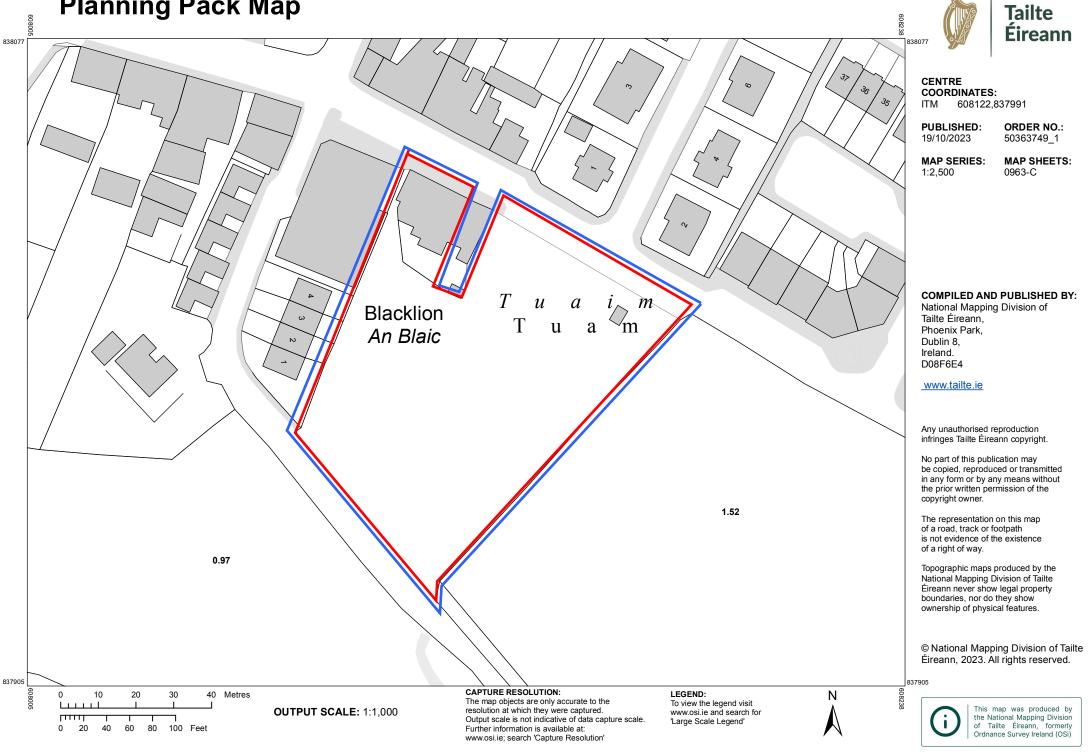

## **Site Location Map**

| 899                                                                                                                                                                             | Éireann                       |
|---------------------------------------------------------------------------------------------------------------------------------------------------------------------------------|-------------------------------|
| CENTRE<br>COORDINATES:<br>ITM 608122,837991                                                                                                                                     |                               |
| PUBLISHED: 19/10/2023                                                                                                                                                           | ORDER NO.:<br>50363749_1      |
| MAP SERIES:<br>6 Inch Raster<br>6 Inch Raster                                                                                                                                   | MAP SHEETS:<br>CN002<br>LM013 |
| <b>COMPILED AND PUBLISHED BY:</b><br>National Mapping Division of<br>Tailte Éireann,<br>Phoenix Park,<br>Dublin 8,<br>Ireland.<br>D08F6E4                                       |                               |
| www.tailte.ie                                                                                                                                                                   |                               |
| Any unauthorised reproduction<br>infringes Tailte Éireann copyright.                                                                                                            |                               |
| No part of this publication may<br>be copied, reproduced or transmitted<br>in any form or by any means without<br>the prior written permission of the<br>copyright owner.       |                               |
| The representation on this map<br>of a road, track or footpath<br>is not evidence of the existence<br>of a right of way.                                                        |                               |
| Topographic maps produced by the<br>National Mapping Division of Tailte<br>Éireann never show legal property<br>boundaries, nor do they show<br>ownership of physical features. |                               |
| © National Map                                                                                                                                                                  | ping Division of Tailte       |