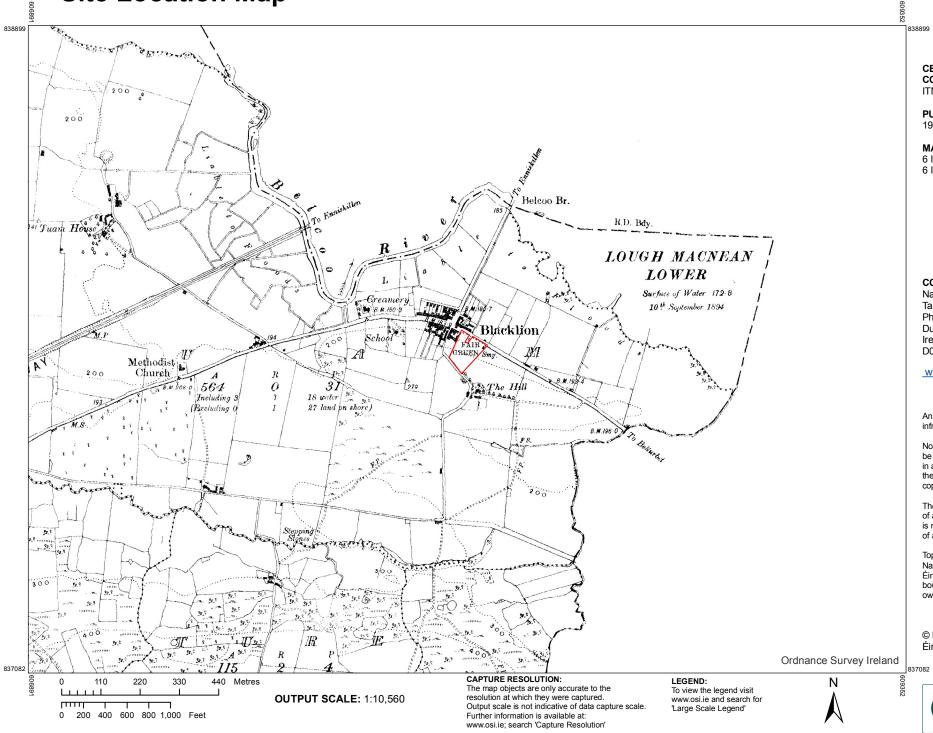

## **Site Location Map**

| 899                                                                                                                                                                             | Éireann                       |
|---------------------------------------------------------------------------------------------------------------------------------------------------------------------------------|-------------------------------|
| CENTRE<br>COORDINATES:<br>ITM 608122,837991                                                                                                                                     |                               |
| PUBLISHED: 19/10/2023                                                                                                                                                           | ORDER NO.:<br>50363749_1      |
| MAP SERIES:<br>6 Inch Raster<br>6 Inch Raster                                                                                                                                   | MAP SHEETS:<br>CN002<br>LM013 |
| <b>COMPILED AND PUBLISHED BY:</b><br>National Mapping Division of<br>Tailte Éireann,<br>Phoenix Park,<br>Dublin 8,<br>Ireland.<br>D08F6E4                                       |                               |
| www.tailte.ie                                                                                                                                                                   |                               |
| Any unauthorised reproduction<br>infringes Tailte Éireann copyright.                                                                                                            |                               |
| No part of this publication may<br>be copied, reproduced or transmitted<br>in any form or by any means without<br>the prior written permission of the<br>copyright owner.       |                               |
| The representation on this map<br>of a road, track or footpath<br>is not evidence of the existence<br>of a right of way.                                                        |                               |
| Topographic maps produced by the<br>National Mapping Division of Tailte<br>Éireann never show legal property<br>boundaries, nor do they show<br>ownership of physical features. |                               |
| © National Map                                                                                                                                                                  | ping Division of Tailte       |