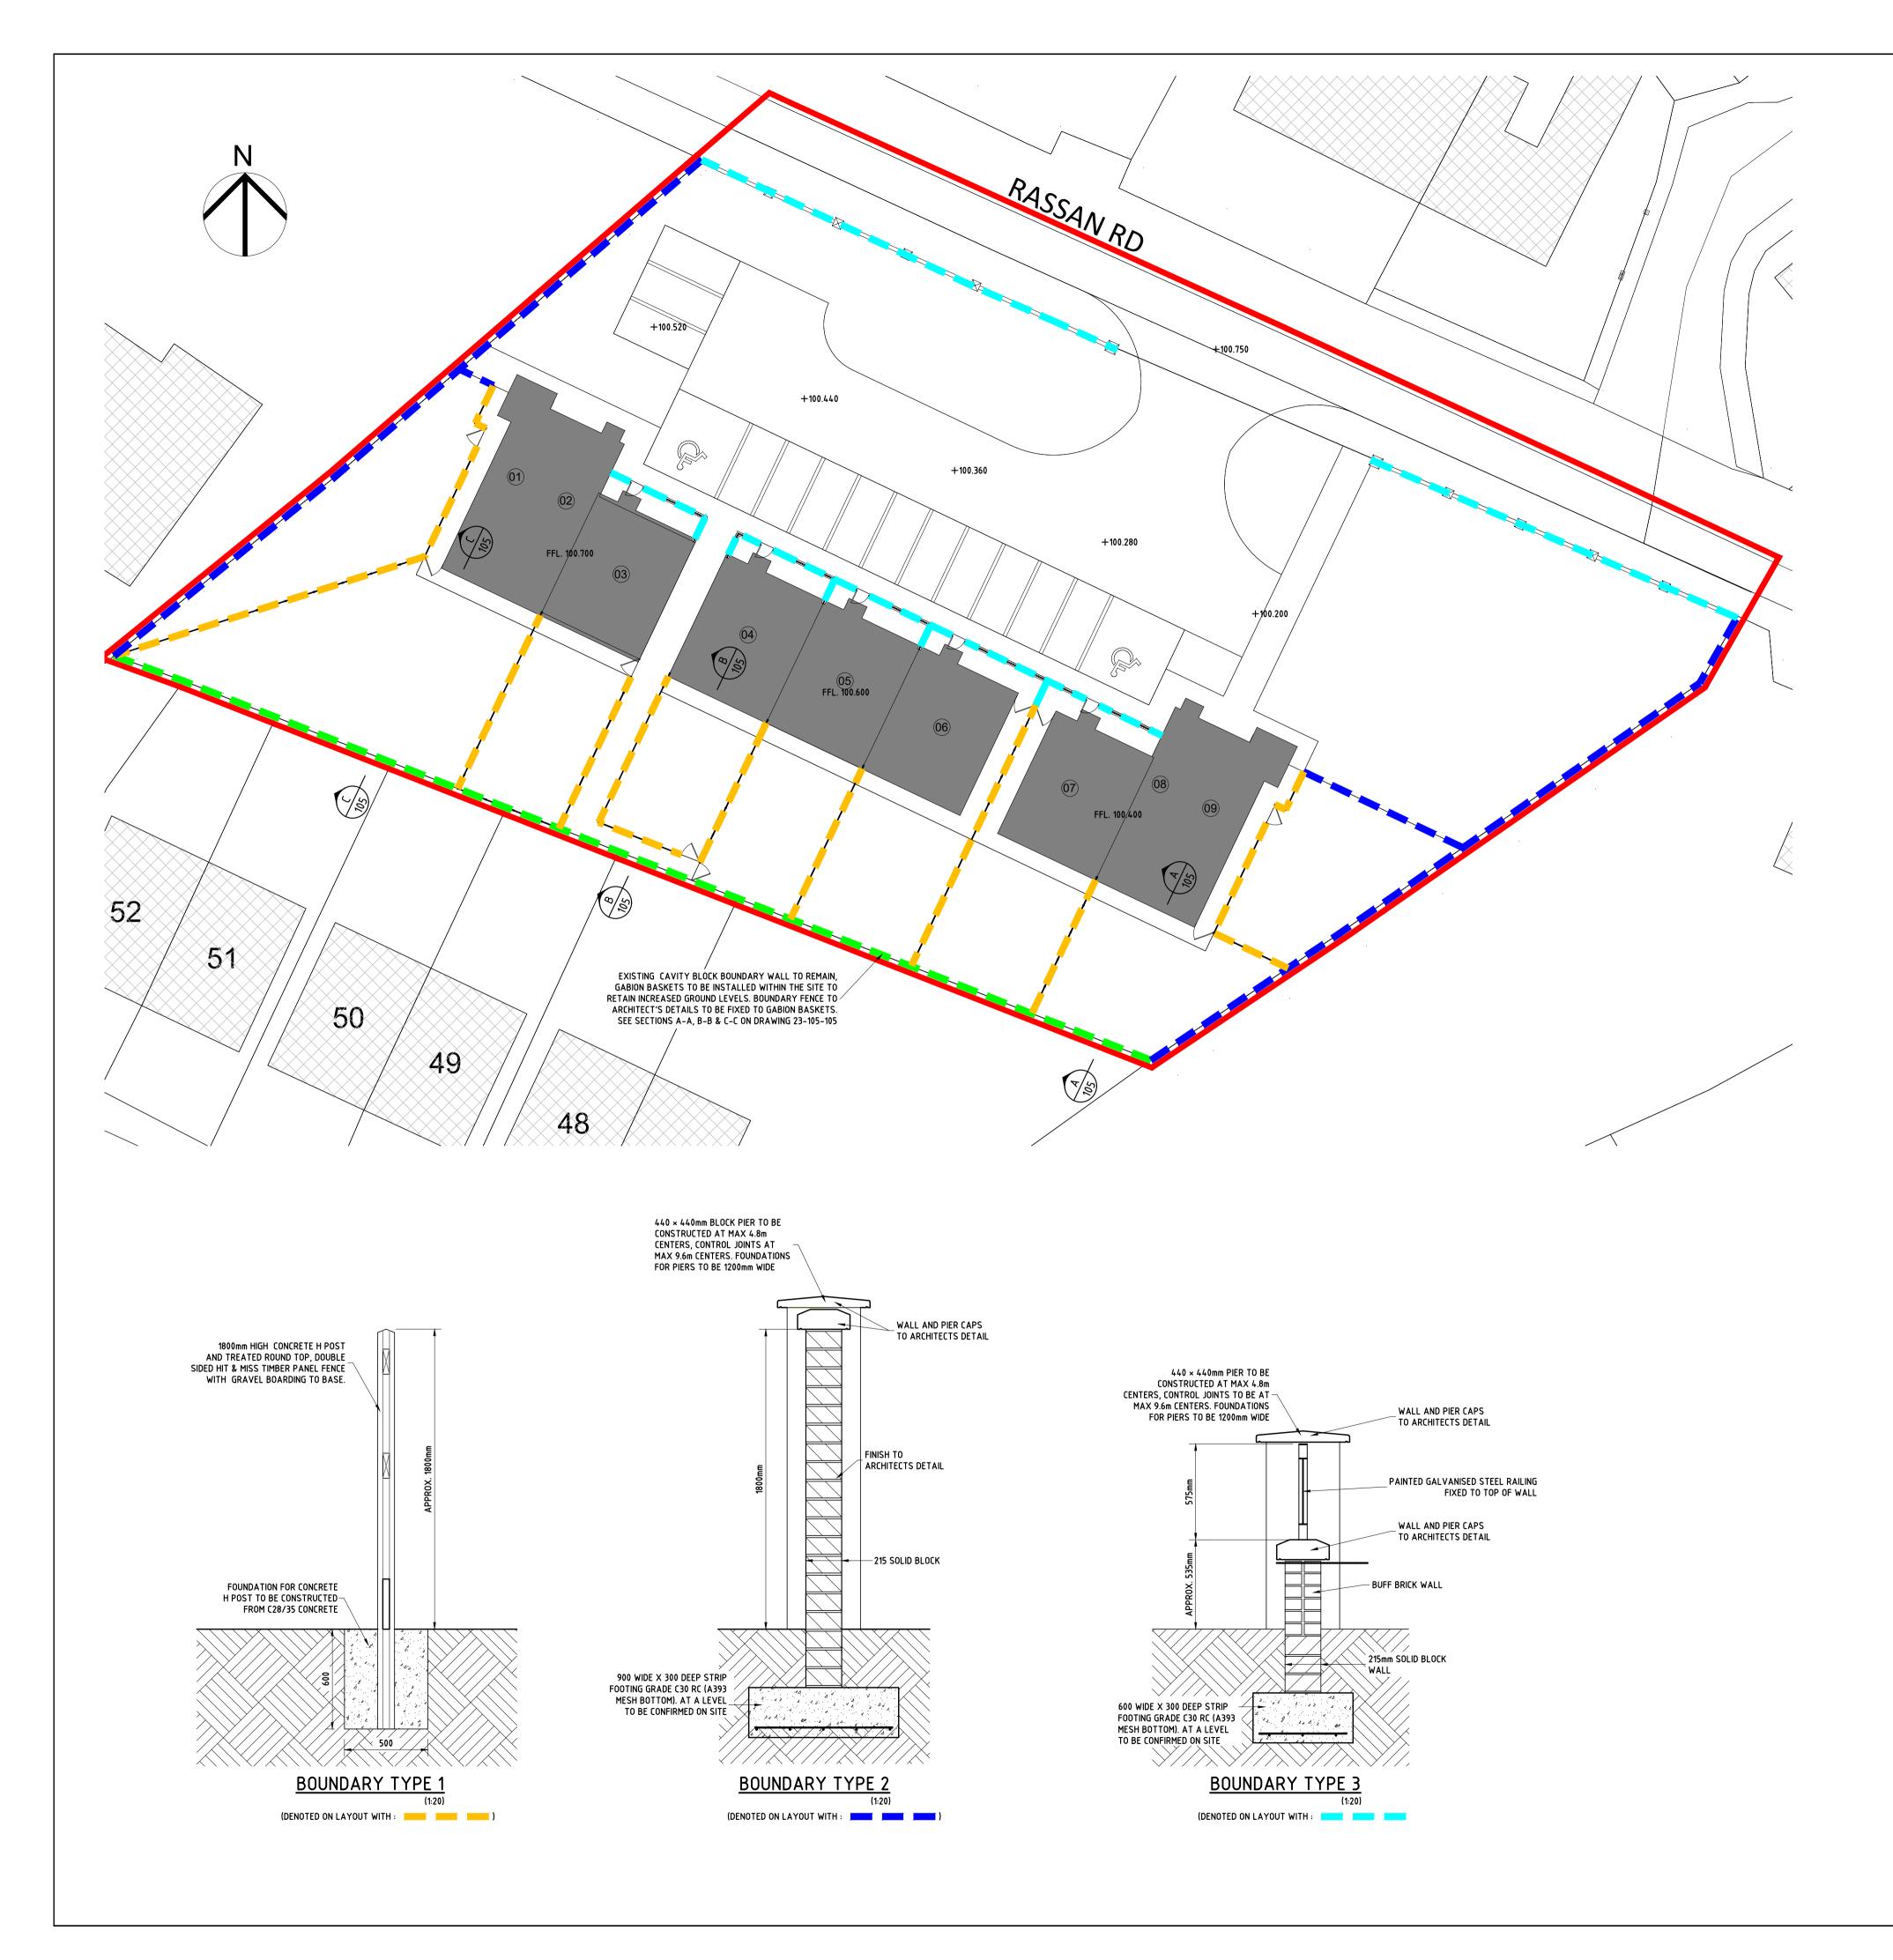

NOTES

| I                                                                                                                                                                                                                                           |               | I                     |                          | 1                        |  |
|---------------------------------------------------------------------------------------------------------------------------------------------------------------------------------------------------------------------------------------------|---------------|-----------------------|--------------------------|--------------------------|--|
| -                                                                                                                                                                                                                                           |               |                       |                          |                          |  |
| —<br>т1                                                                                                                                                                                                                                     | 18/08/2023    | ISSUED FOR TENDER     |                          | JOR                      |  |
| REV.                                                                                                                                                                                                                                        | DATE          | DES                   | CRIPTION                 | APPROVED                 |  |
| COPYRIGHT RESERVED- THIS DRAWING IS NOT TO BE USED FOR A PURPOSE OTHER<br>THAN THAT FOR WHICH IT HAS BEEN ISSUED BY ALAN TRAYNOR CONSULTING<br>ENGINEERS.<br>NOR IS IT TO BE COPIED OR REPRODUCED IN ANY MATTER WITHOUT WRITTEN<br>CONSENT. |               |                       |                          |                          |  |
| CAVAN COUNTY COUNCIL PROJECT TITLE                                                                                                                                                                                                          |               |                       |                          |                          |  |
| PROPOSED RESIDENTIAL DEVELOPMENT AT<br>ASHGROVE, DERRYLURGAN,<br>BALLYJAMESDUFF, CO. CAVAN                                                                                                                                                  |               |                       |                          |                          |  |
| DRAWING                                                                                                                                                                                                                                     | DRAWING TITLE |                       |                          |                          |  |
| SITE LAYOUT<br>BOUNDARY DETAILS                                                                                                                                                                                                             |               |                       |                          |                          |  |
| SCALE                                                                                                                                                                                                                                       |               | DRAWN<br>DHN O'REILLY | CHECKED<br>LIAM McELGUNN | APPROVED<br>ALAN TRAYNOR |  |
| AS SH                                                                                                                                                                                                                                       | · ·           | DATE<br>UGUST 2023    | DATE<br>AUGUST 2023      | DATE<br>AUGUST 2023      |  |
| DRAWING                                                                                                                                                                                                                                     | No.           |                       | •                        | REV.                     |  |
| 23-105-104 T1                                                                                                                                                                                                                               |               |                       |                          |                          |  |