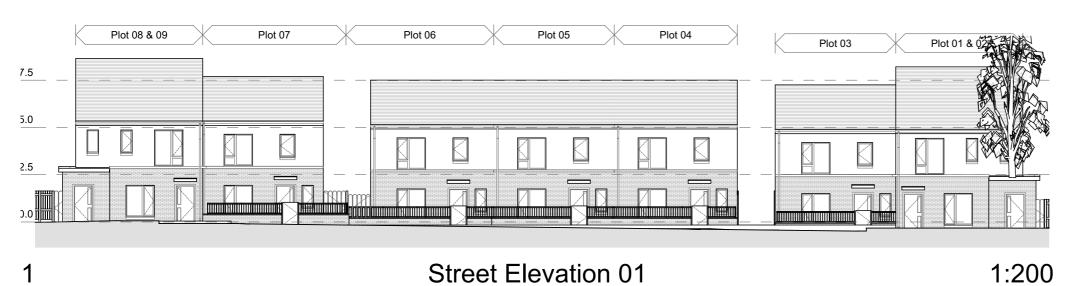

Street Elevation 01

Access Road Private Open Space Plot 07 Parking 107.5 105.0 102.5 Road Level 99.602 Finish Floor Road Level 99.887 Footpath Level 99.840 Grass Level 99.840 Level 99.840 100.0

Section A-A 1:200