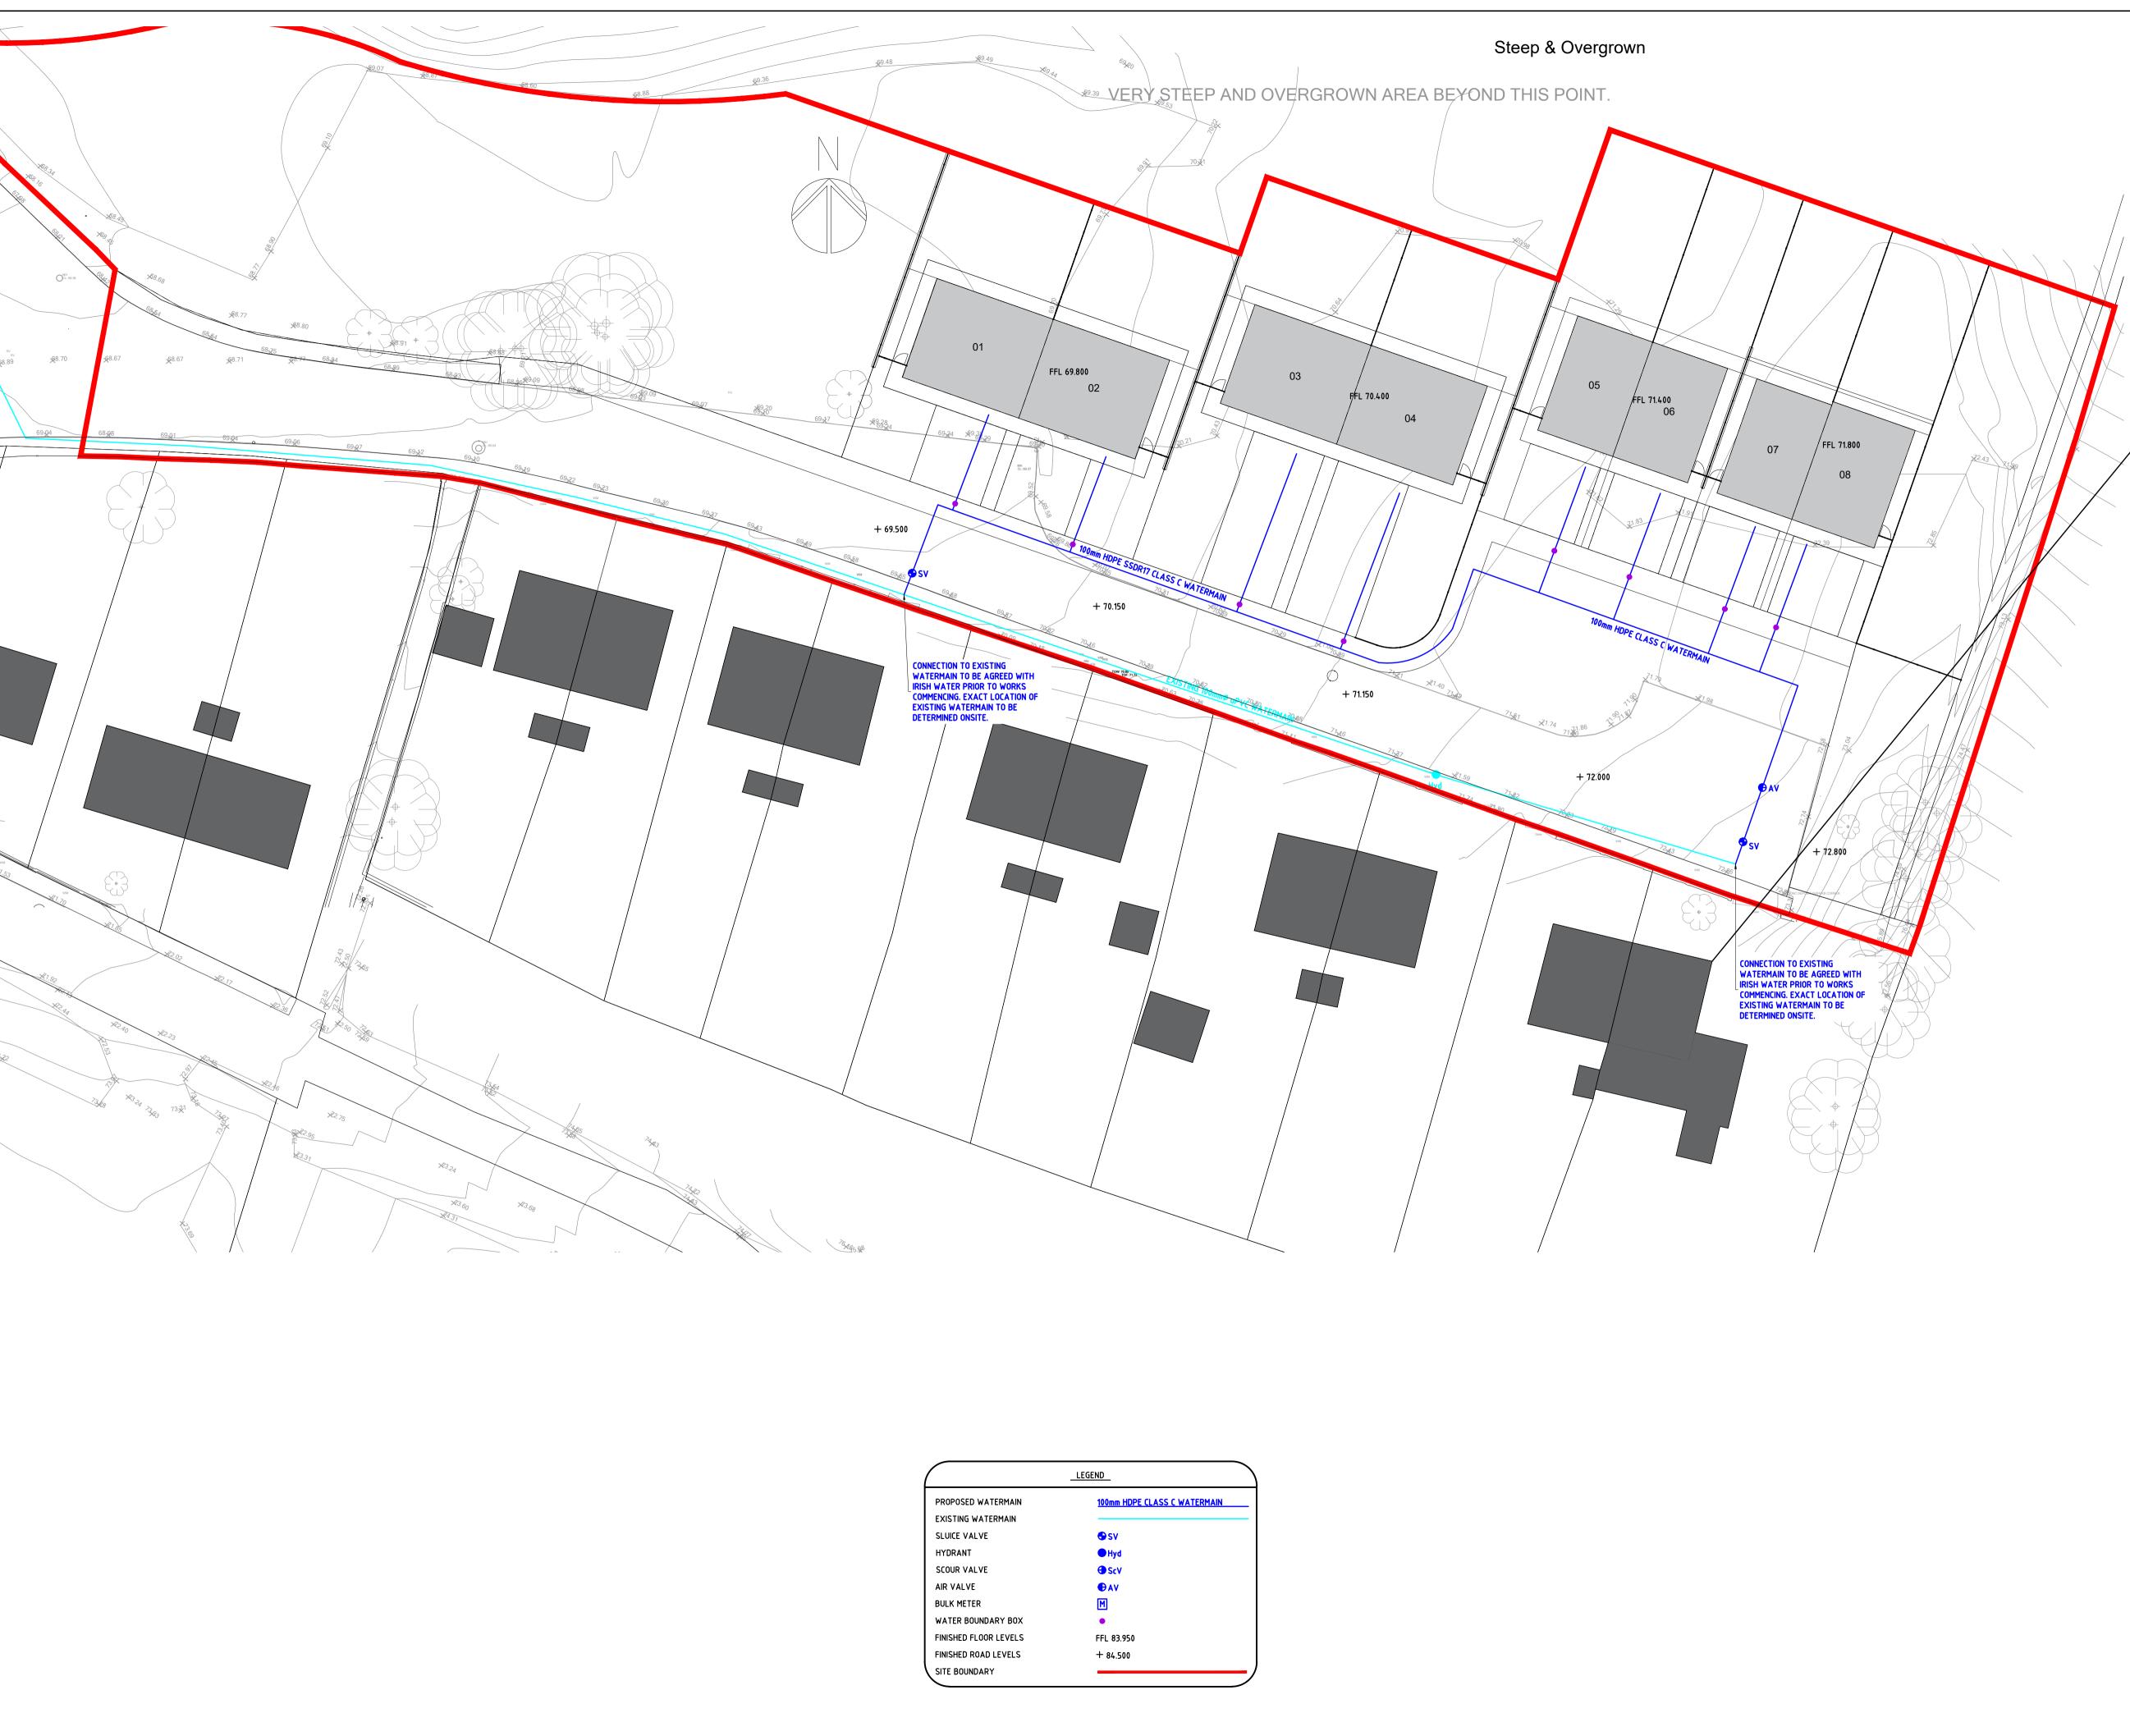

CAVAN COUNTY COUNCIL

PROJECT TITLE

PROPOSED RESIDENTIAL DEVELOPMENT AT PORTALIFFE, KILLESHANDRA
Co. CAVAN

DRAWING TITLE

SITE SERVICES LAYOUT WATERMAIN

| SCALE  DRAWN JOHN O'REILLY  DATE MAY 2023  DATE MAY 2023  DRAWN CHECKED APPROVED ALAN TRAYNO DATE MAY 2023  DATE MAY 2023  MAY 2023 |    |
|-------------------------------------------------------------------------------------------------------------------------------------|----|
| JOHN O'REILLY LIAM MCELGUNN ALAN TRAYNO                                                                                             |    |
| JOHN O'REILLY LIAM MCELGUNN ALAN TRAYNO                                                                                             |    |
| SCALE DRAWN CHECKED APPROVED                                                                                                        | OR |
|                                                                                                                                     |    |
|                                                                                                                                     |    |