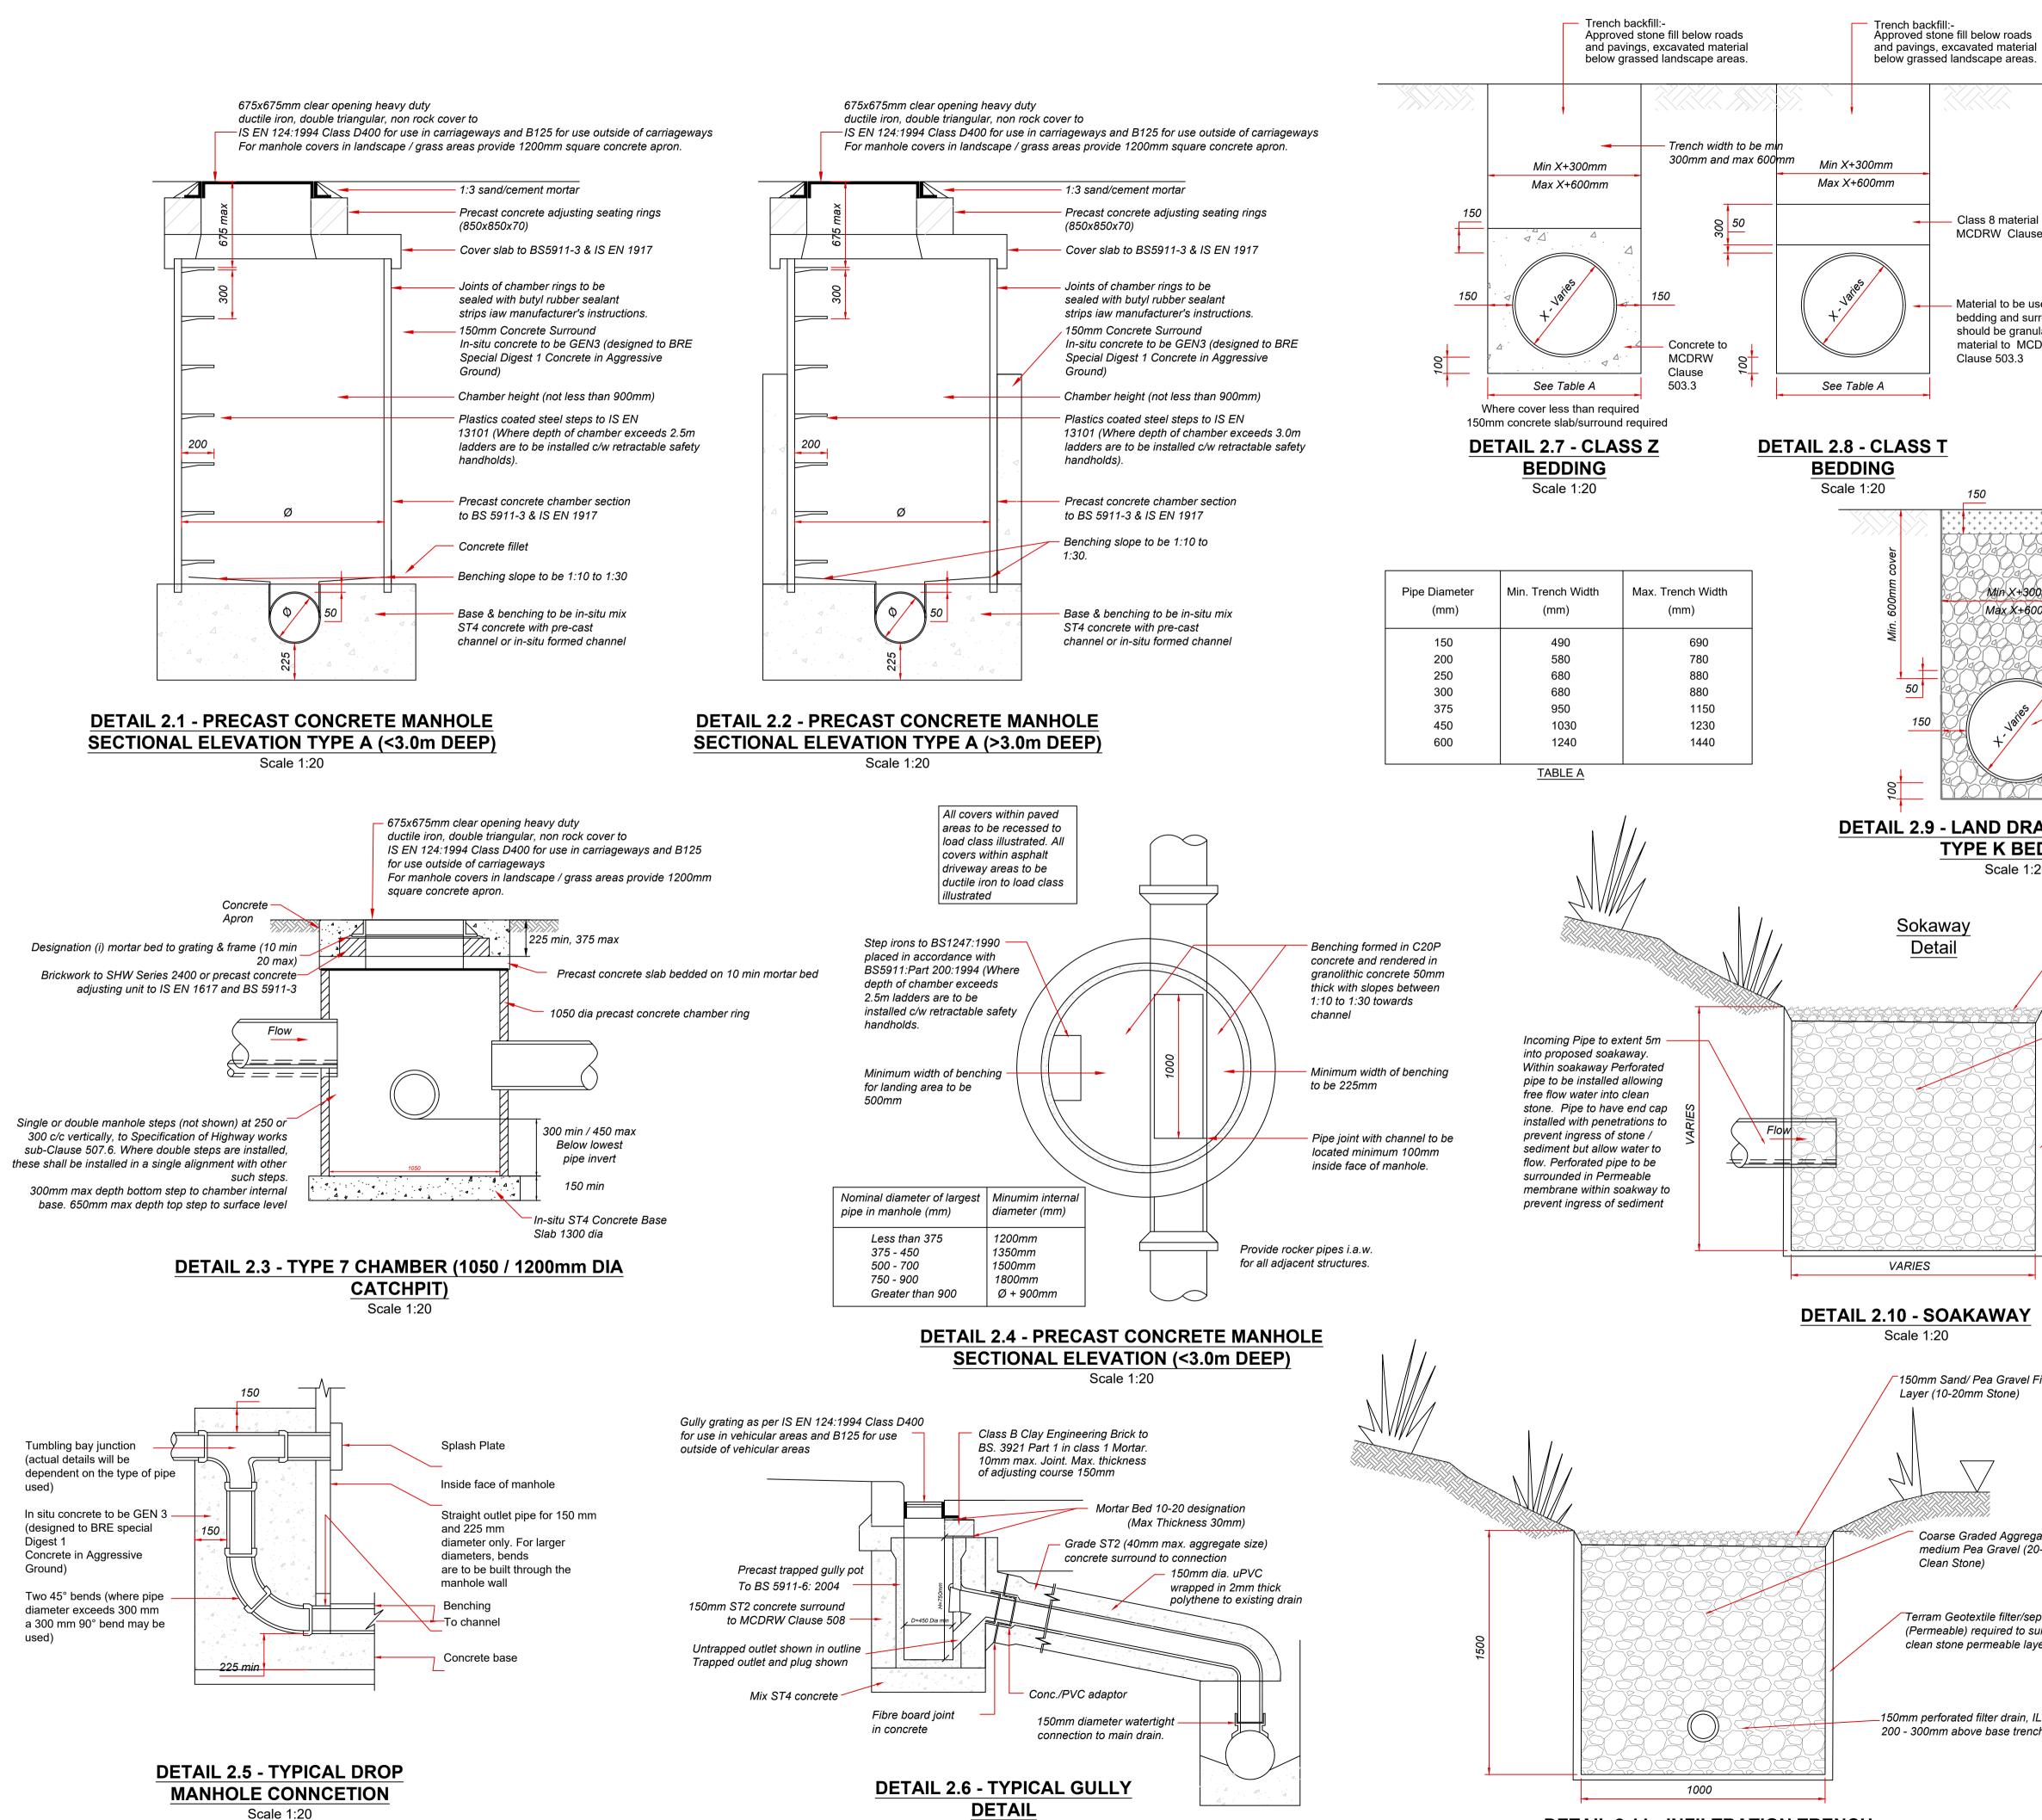

Not To Scale

DETAIL 2.11 - INFILTRATION TRENCH Scale 1:20

|                                                                                                              | <u>Notes:</u>                                                                                                                                                                                                                                     |
|--------------------------------------------------------------------------------------------------------------|---------------------------------------------------------------------------------------------------------------------------------------------------------------------------------------------------------------------------------------------------|
|                                                                                                              | <ol> <li>Materials and Workmanship to be as Civil Engineering<br/>Specification for the Water Industry 6th Edition; published by<br/>WRc plc 2004 unless otherwise stated. Drainage work<br/>generally shall be i.a.w. IS EN 752:2008.</li> </ol> |
|                                                                                                              | <ol> <li>This drawing should be read in conjunction with all relevant<br/>drawings (Architectural and Engineering).</li> </ol>                                                                                                                    |
|                                                                                                              | 3. All dimensions are in millimeters, unless stated otherwise.                                                                                                                                                                                    |
|                                                                                                              | <ol> <li>If precast units are used, internal dimensions shown/specified<br/>may be varied to suit manufacturer's dimensions provided<br/>minimum dimensions are maintained.</li> </ol>                                                            |
| to<br>e 503.3                                                                                                | <ol> <li>All chambers to be constructed in accordance with<br/>manufacturers specifications/ guidelines.</li> </ol>                                                                                                                               |
| sed for                                                                                                      |                                                                                                                                                                                                                                                   |
| rounding<br>Iar<br>DRW                                                                                       |                                                                                                                                                                                                                                                   |
|                                                                                                              |                                                                                                                                                                                                                                                   |
|                                                                                                              |                                                                                                                                                                                                                                                   |
| Granular material to MCDRW<br>clause 505 Type A<br>Granular material to MCDRW<br>clause 505 Type B Table 5/5 |                                                                                                                                                                                                                                                   |
|                                                                                                              |                                                                                                                                                                                                                                                   |
| Trench width to be min<br>300mm and max 600mm                                                                |                                                                                                                                                                                                                                                   |
| Needle punched non-woven<br>geotextile filter/separator                                                      |                                                                                                                                                                                                                                                   |
| (Permeable) required to surround<br>clean stone permeable layer                                              |                                                                                                                                                                                                                                                   |
| 150mm perforated filter drain, IL<br>100 - 200mm above base trench<br>150                                    |                                                                                                                                                                                                                                                   |
|                                                                                                              |                                                                                                                                                                                                                                                   |
|                                                                                                              |                                                                                                                                                                                                                                                   |
| AIN FILTER DRAIN                                                                                             |                                                                                                                                                                                                                                                   |
| 0<br>/ 15 <sup>0</sup> mm Sand/ Pea Gravel Filter                                                            |                                                                                                                                                                                                                                                   |
| Layer (10-20mm Stone)                                                                                        |                                                                                                                                                                                                                                                   |
|                                                                                                              |                                                                                                                                                                                                                                                   |
| Coarse Graded Aggregate / filter<br>medium Pea Gravel (20-40mm                                               |                                                                                                                                                                                                                                                   |
| Clean Stone)                                                                                                 |                                                                                                                                                                                                                                                   |
| Terram Geotextile filter/separator<br>(Permeable) required to surround                                       |                                                                                                                                                                                                                                                   |
| clean stone permeable layer                                                                                  |                                                                                                                                                                                                                                                   |
|                                                                                                              |                                                                                                                                                                                                                                                   |
| See Proposed Drainage Layout<br>Drawing for soakaway size                                                    |                                                                                                                                                                                                                                                   |
|                                                                                                              |                                                                                                                                                                                                                                                   |
|                                                                                                              |                                                                                                                                                                                                                                                   |
|                                                                                                              |                                                                                                                                                                                                                                                   |
| ilter                                                                                                        | Rev     Issue Date     Description     App       Status     PLANNING                                                                                                                                                                              |
|                                                                                                              | Client Cavan County Council                                                                                                                                                                                                                       |
|                                                                                                              | Project Cavan Regional Sports Campus                                                                                                                                                                                                              |
|                                                                                                              | Drawing Construction Details - Drainage                                                                                                                                                                                                           |
| ate / filter<br>-40mm                                                                                        | Scale As Shown @ A1                                                                                                                                                                                                                               |
| parator                                                                                                      | McAdam                                                                                                                                                                                                                                            |
| parator<br>pround<br>er                                                                                      | McAdam<br>ENHANCING LOCAL COMMUNITIES                                                                                                                                                                                                             |
|                                                                                                              | Contact Details       1c Montgomery House       T: 028 9040 2000         478 Castlereagh Road       E: admin@mcadamdesign.co.uk         Belfast, BT5 6BQ       www.mcadamdesign.co.uk                                                             |
| h                                                                                                            | DrawnPCCheckedPAApprovedPADate14/02/2024Date14/02/2024Date14/02/2024                                                                                                                                                                              |
|                                                                                                              | Project - Organisation - Zone - Level - Type - Role - Number - Revision<br>CRSP - MCA - 00 - 00 - DR - C - 3003 - P1                                                                                                                              |
|                                                                                                              | Project Number     Status code & Description       A2156     S4                                                                                                                                                                                   |
|                                                                                                              | All dimensions are in metres. Figured dimensions to be taken in preference to scale dimensions. Dimensions to be checked on site. © 2021 McAdam Design Ltd.                                                                                       |