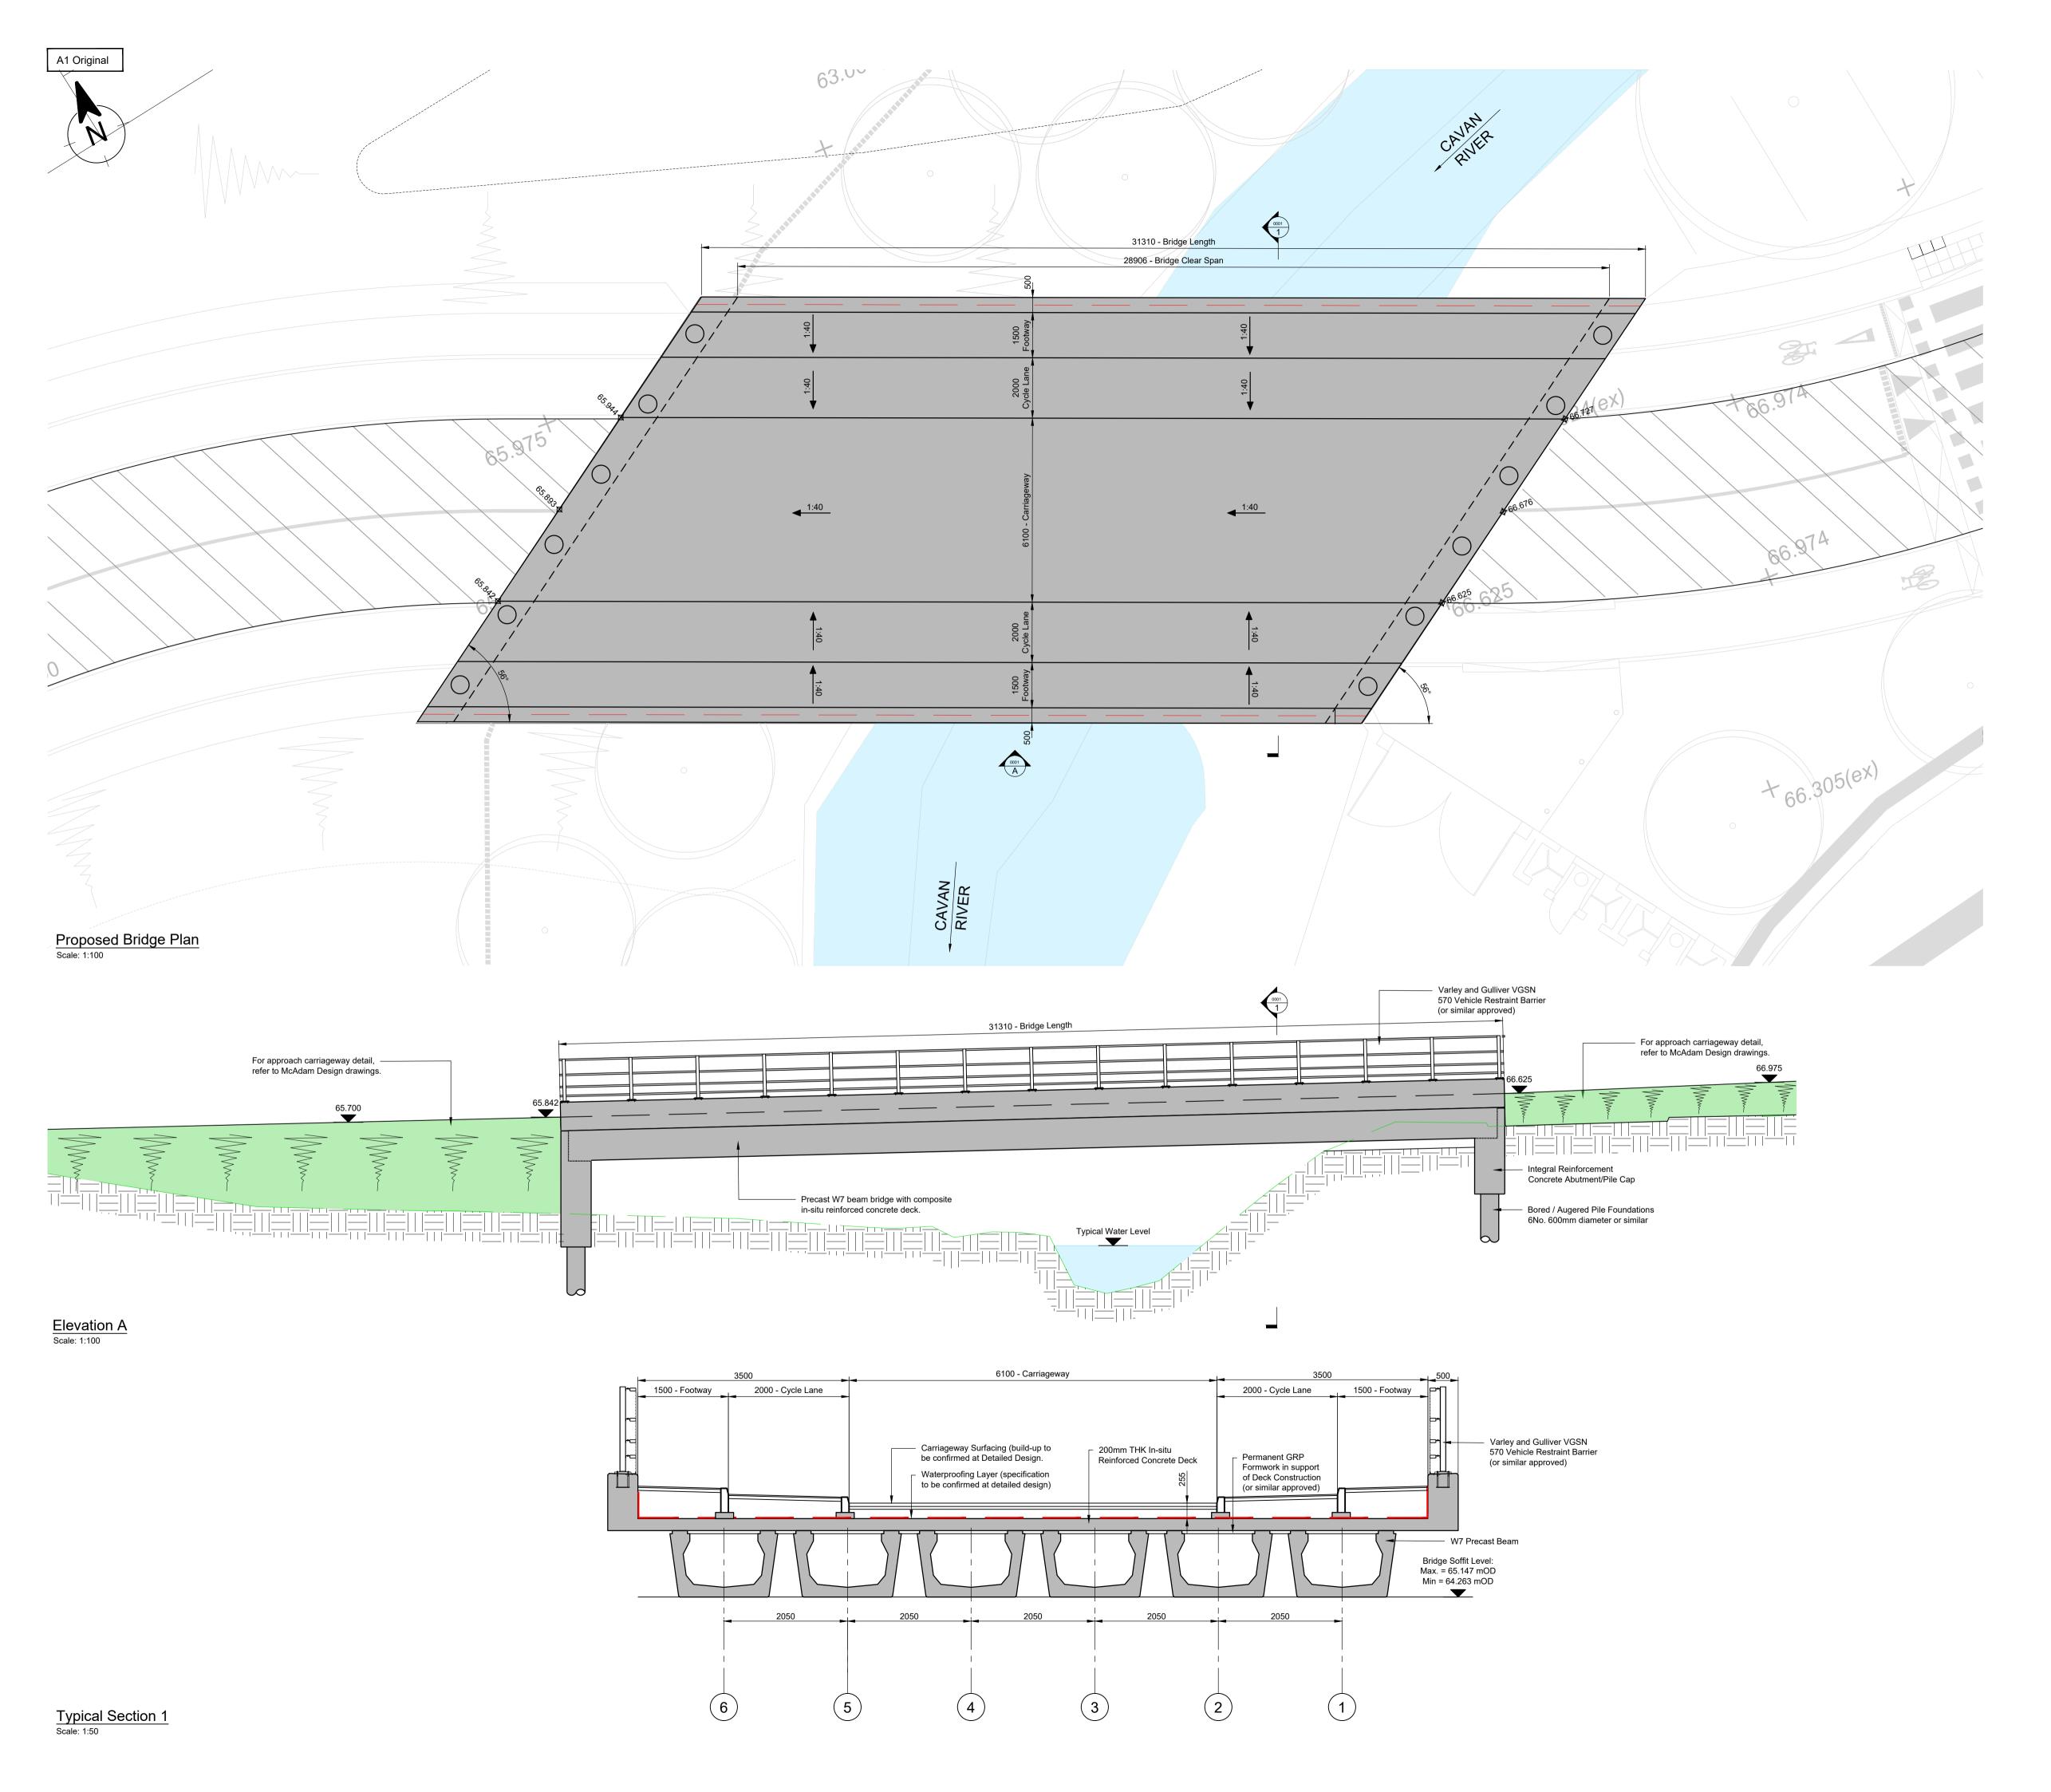

## **General Notes**

- Design ID are responsible for the planning drawings and setting out of the proposed bridge only. For carriageway details refer to McAdam design drawings supplied under separate cover.
   This Drawing has been produced based on the following drawings supplied by McAdam:

   CRSP-MCA-ZZ-ZZ-DR-SK-011 (05.02.24)
   CRSP-MCA-00-00-DR-C-1100 (05.03.24)

- The proposed bridge soffit has been set in consideration of achieving a minimum 1031mm freeboard above a 1% AED + CC flood event 63.4mOD as provided by McCloy Consulting. Please refer to Flood Risk Assessment conducted for this scheme issued under seperate cover.

Proposed Precast Concrete Deck Structure

**Existing Gound Level** 

VRS Barrier (Varley & Guliver VGSN 570 Vehicle Restraint Barrier or Similar Approved)

McAdam Proposed Levels

| P03 | 05/03/24 | LP       | RC       | Cycle Lane Added          |
|-----|----------|----------|----------|---------------------------|
| P02 | 27/02/24 | LP       | RC       | Issued for Stage Approval |
| P01 | 26/02/24 | LP       | RC       | Issued for Coordination   |
| Rev | Date     | Drawn By | Appr. By | Description               |