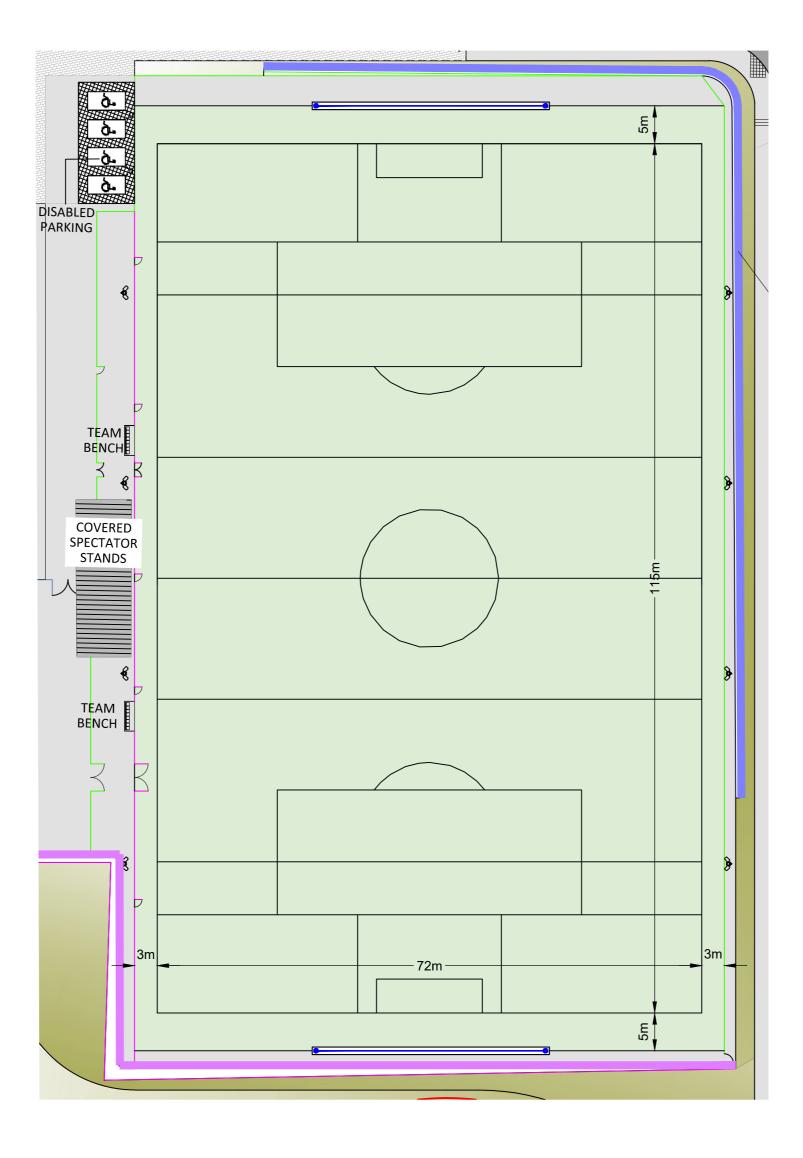

12M HIGH BALL CATCH NET

1.2M HIGH OPEN MESH FENCING

3.0M HIGH OPEN MESH FENCING

4.2M HIGH OPEN MESH FENCING

PROPOSED LOCATION OF FLOODLIGHT COLUMN

| Ρ                                       | 01                                              | 08.03.24       | Issued for Planning                                                                                        | LP                                                  |  |
|-----------------------------------------|-------------------------------------------------|----------------|------------------------------------------------------------------------------------------------------------|-----------------------------------------------------|--|
|                                         | Rev                                             | Issue Date     | Description                                                                                                | Issued E                                            |  |
| Pro                                     | oject                                           | Status<br>ISS  | SUED FOR PLANNING                                                                                          | 6                                                   |  |
| Clie                                    |                                                 | an Coi         | inty Council                                                                                               |                                                     |  |
| Project<br>Cavan Regional Sports Campus |                                                 |                |                                                                                                            |                                                     |  |
|                                         | <sup>Drawing</sup><br>Plan - Multi Sports Pitch |                |                                                                                                            |                                                     |  |
| File Ref: -                             |                                                 |                |                                                                                                            |                                                     |  |
|                                         | ale:                                            | 00 @ A         | .2                                                                                                         |                                                     |  |
|                                         |                                                 |                | IcAdom<br>NCING LOCAL COMMUNITIES                                                                          | eagh Road,<br>3T5 6BQ<br>040 2000<br>Imdesign.co.ul |  |
| Мс                                      | Adar                                            | n Design Pr    | oject Number: A2156                                                                                        |                                                     |  |
| Dra<br>Dat                              | awn<br>te                                       | LP<br>08.03.24 | Checked LP Approved MC<br>Date 08.03.24 Date 08.                                                           | DC<br>03.24                                         |  |
|                                         |                                                 |                | A-XX-XX-DR-A-2012                                                                                          |                                                     |  |
|                                         |                                                 |                | e in millimetres. Figured dimensions to be taken in p<br>s. Dimensions to be checked onsite. © 2020 McAdam |                                                     |  |
|                                         | Plot Date: 08.03.24                             |                |                                                                                                            |                                                     |  |