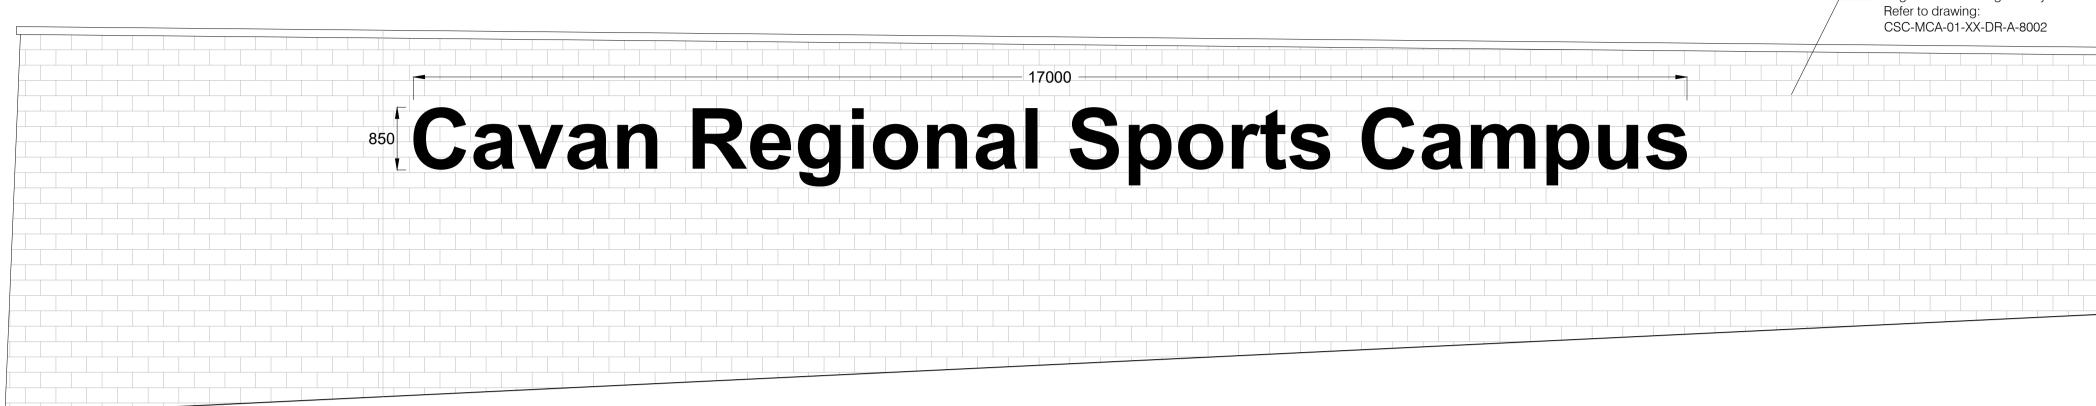

## SIGN TYPE E - 1No. (illuminated)

Individual 3mm thick brushed aluminium letters fixed to wall with 'stand off' fixings and backlit with 'halo' lighting

SIGN TYPE A - 2No. (non-illuminated) Individual 3D acrylic letters (40mm deep) fixed to fascia panel