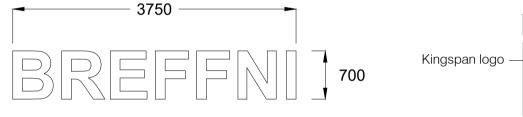

SIGN TYPE B - 2No. (non-illuminated) Logo printed on aluminium composite board fixed to fascia panel

SIGN TYPE C - 2No. (non-illuminated) Individual 3D acrylic letters (30mm deep) fixed to

fascia panel

SIGN TYPE D - 1No. (non-illuminated)