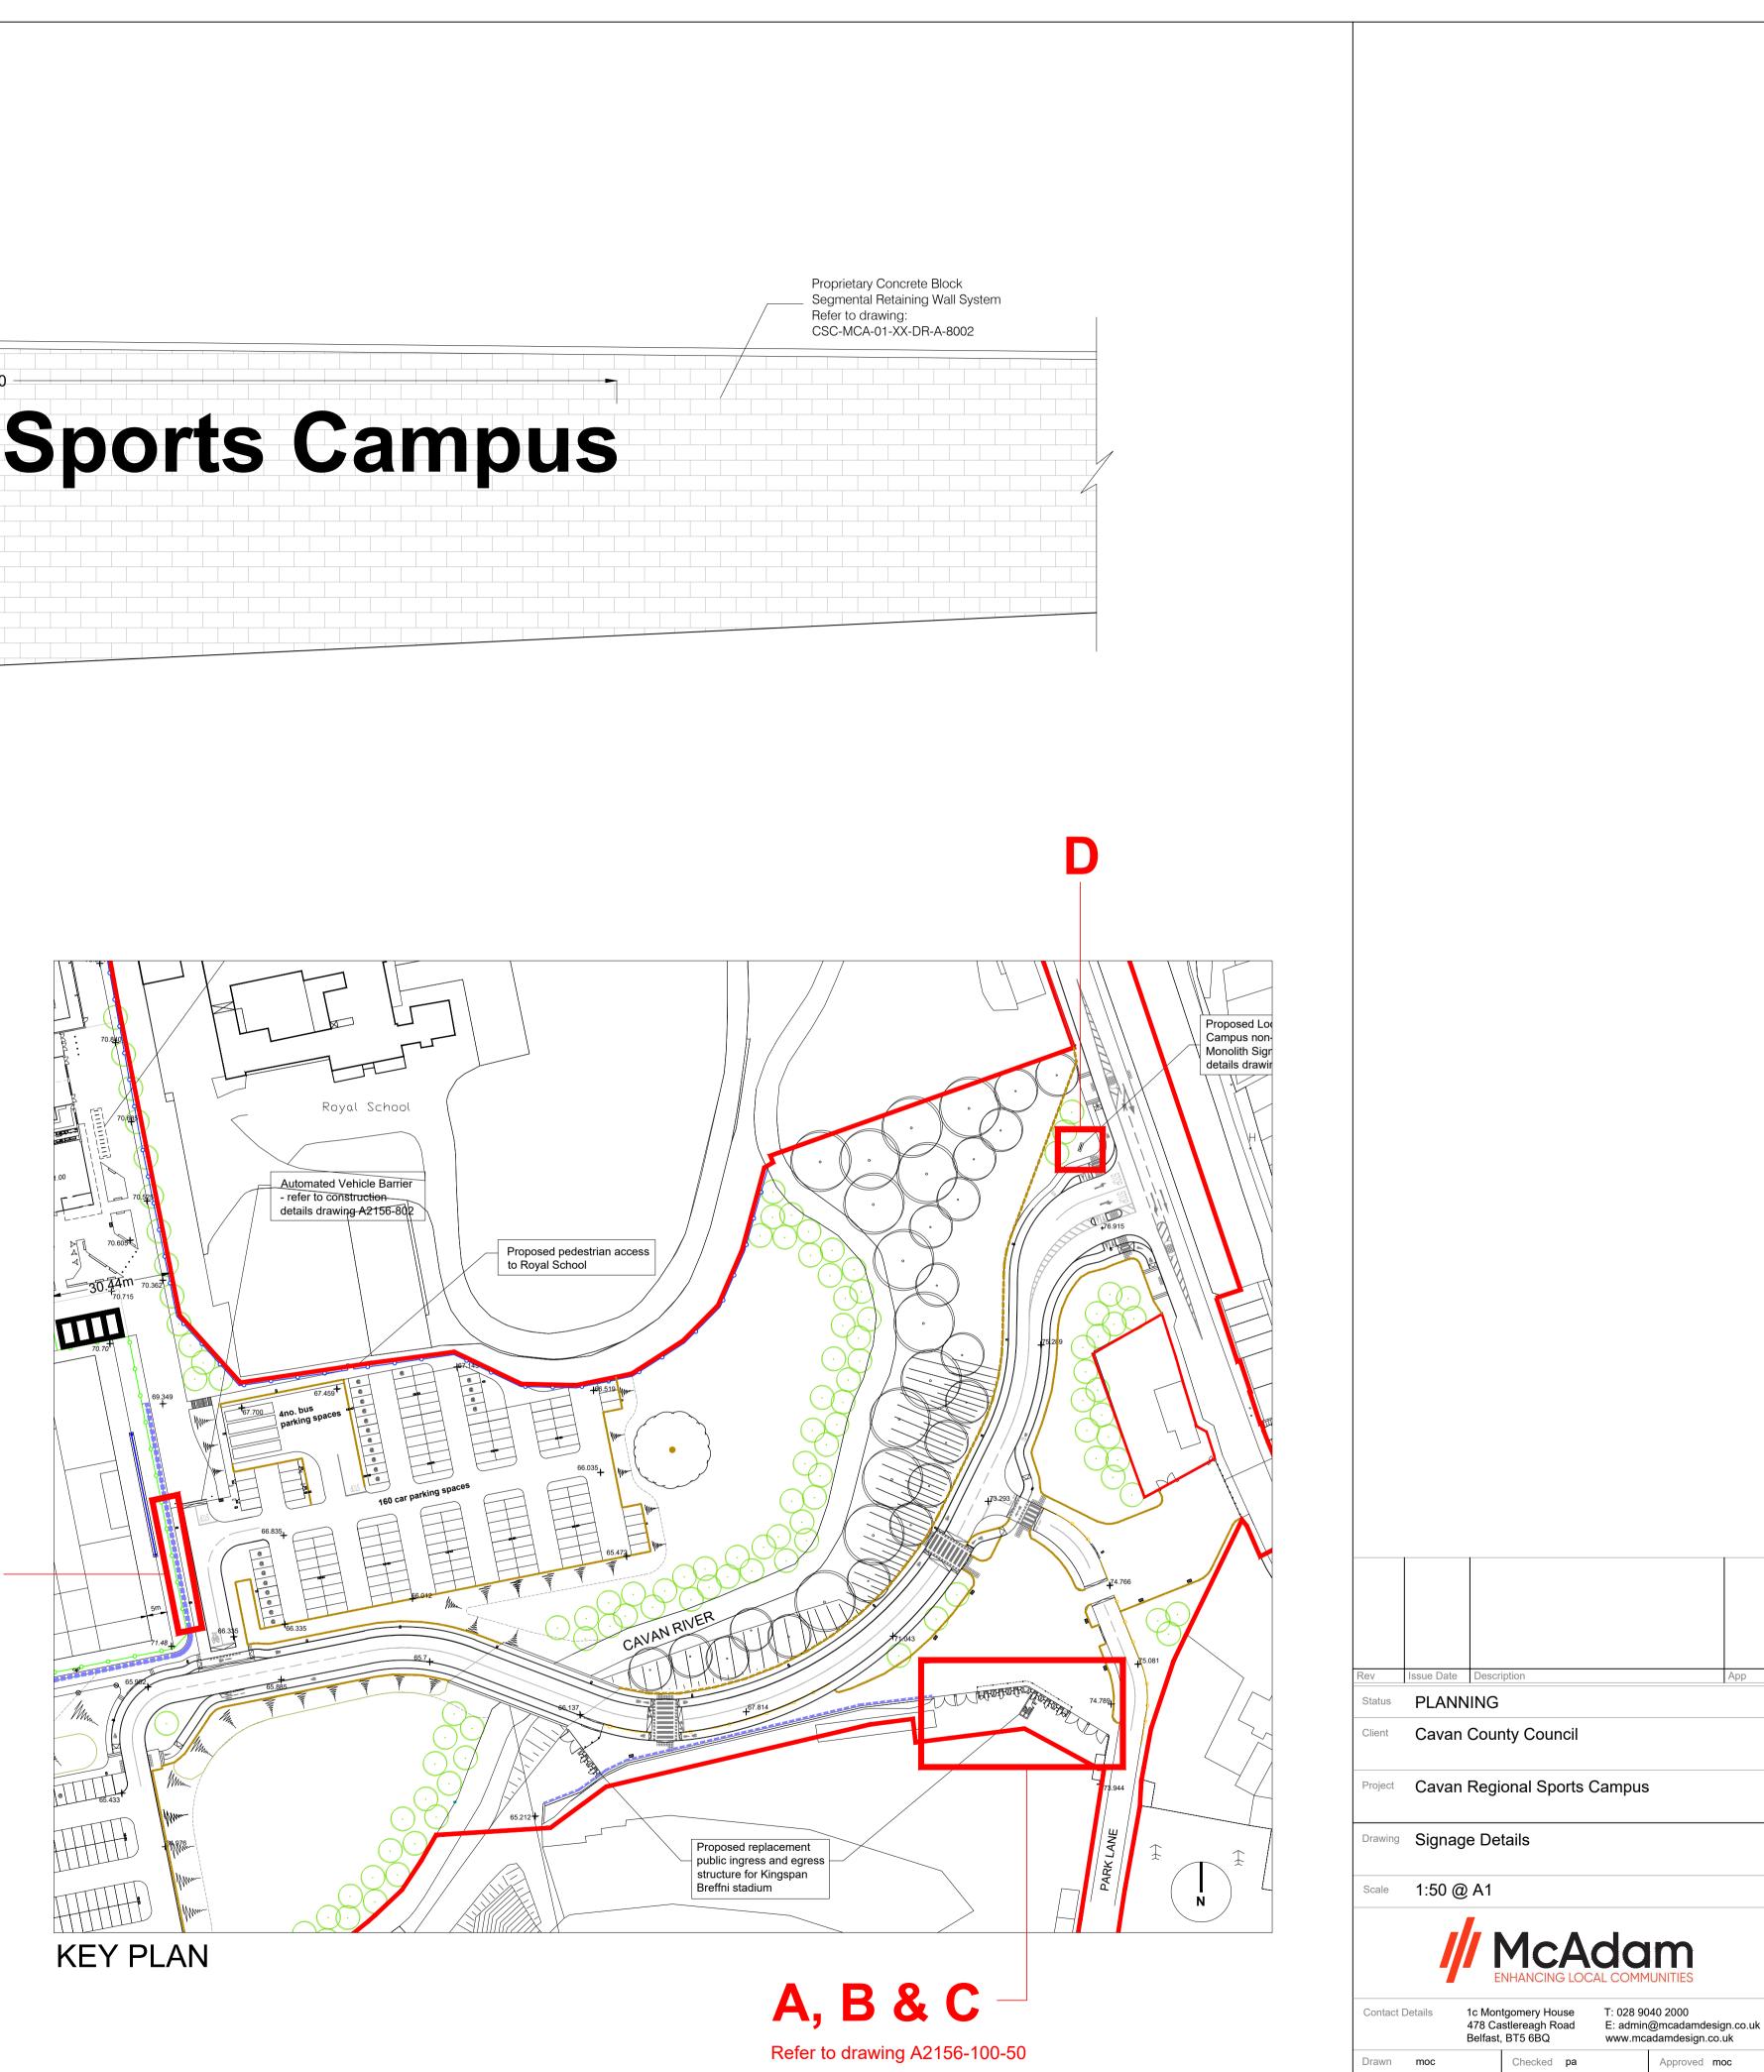

## SIGN TYPE E - 1No. (illuminated)

Individual 3mm thick brushed aluminium letters fixed to wall with 'stand off' fixings and backlit with 'halo' lighting

SIGN TYPE A - 2No. (non-illuminated) Individual 3D acrylic letters (40mm deep) fixed to fascia panel

SIGN TYPE B - 2No. (non-illuminated) Logo printed on aluminium composite board fixed to fascia panel

SIGN TYPE C - 2No. (non-illuminated) Individual 3D acrylic letters (30mm deep) fixed to

fascia panel

SIGN TYPE D - 1No. (non-illuminated)

Totem, Monolith Sign - digitally printed graphics applied to powder coated aluminium surface

| Project                                                                                                                                                     | Cavan           | Regi   | onal Spo                               | orts C         | ampus                                                                     | i                |                 |
|-------------------------------------------------------------------------------------------------------------------------------------------------------------|-----------------|--------|----------------------------------------|----------------|---------------------------------------------------------------------------|------------------|-----------------|
| Drawing                                                                                                                                                     | Signaç          | ge De  | tails                                  |                |                                                                           |                  |                 |
| Scale                                                                                                                                                       | 1:50 @          | ) A1   |                                        |                |                                                                           |                  |                 |
|                                                                                                                                                             | /               |        |                                        |                |                                                                           |                  |                 |
| 478                                                                                                                                                         |                 | 478 Ca | tgomery Hou<br>stlereagh Ro<br>BT5 6BQ |                | T: 028 9040 2000<br>E: admin@mcadamdesign.co.uk<br>www.mcadamdesign.co.uk |                  |                 |
| Drawn<br>Date                                                                                                                                               | moc<br>04/03/24 |        | Checked<br>Date                        | ра<br>04/03/24 | 4                                                                         | Approved<br>Date | moc<br>04/03/24 |
| Project Number<br>A2156                                                                                                                                     |                 |        | Drawing Number 800-01                  |                |                                                                           | Revision<br>-    |                 |
| All dimensions are in metres. Figured dimensions to be taken in preference to scale dimensions. Dimensions to be checked on site. © 2021 McAdam Design Ltd. |                 |        |                                        |                |                                                                           |                  |                 |