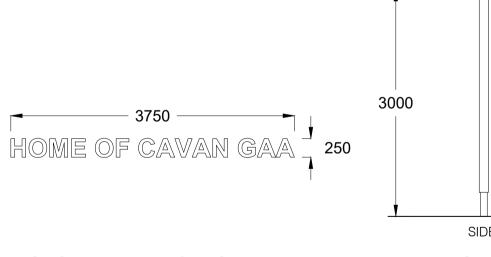

SIGN TYPE B - 2No. (non-illuminated) Logo printed on aluminium composite board fixed to fascia panel

SIGN TYPE C - 2No. (non-illuminated) Individual 3D acrylic letters (30mm deep) fixed to

fascia panel

SIGN TYPE D - 1No. (non-illuminated)