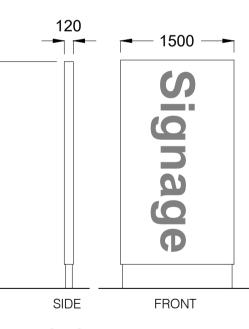

Ε

## SIGN TYPE E - 1No. (illuminated)

Individual 3mm thick brushed aluminium letters fixed to wall with 'stand off' fixings and backlit with 'halo' lighting

SIGN TYPE A - 2No. (non-illuminated) Individual 3D acrylic letters (40mm deep) fixed to fascia panel

Totem, Monolith Sign - digitally printed graphics applied to powder coated aluminium surface

| Project                                                                                                                                                     | Cavan           | Regi   | onal Spo                               | orts C         | ampus                                                                     | i                |                 |
|-------------------------------------------------------------------------------------------------------------------------------------------------------------|-----------------|--------|----------------------------------------|----------------|---------------------------------------------------------------------------|------------------|-----------------|
| Drawing                                                                                                                                                     | Signaç          | ge De  | tails                                  |                |                                                                           |                  |                 |
| Scale                                                                                                                                                       | 1:50 @          | ) A1   |                                        |                |                                                                           |                  |                 |
|                                                                                                                                                             | /               |        |                                        |                |                                                                           |                  |                 |
| 478                                                                                                                                                         |                 | 478 Ca | tgomery Hou<br>stlereagh Ro<br>BT5 6BQ |                | T: 028 9040 2000<br>E: admin@mcadamdesign.co.uk<br>www.mcadamdesign.co.uk |                  |                 |
| Drawn<br>Date                                                                                                                                               | moc<br>04/03/24 |        | Checked<br>Date                        | ра<br>04/03/24 | 4                                                                         | Approved<br>Date | moc<br>04/03/24 |
| Project Number<br>A2156                                                                                                                                     |                 |        | Drawing Number 800-01                  |                |                                                                           | Revision<br>-    |                 |
| All dimensions are in metres. Figured dimensions to be taken in preference to scale dimensions. Dimensions to be checked on site. © 2021 McAdam Design Ltd. |                 |        |                                        |                |                                                                           |                  |                 |